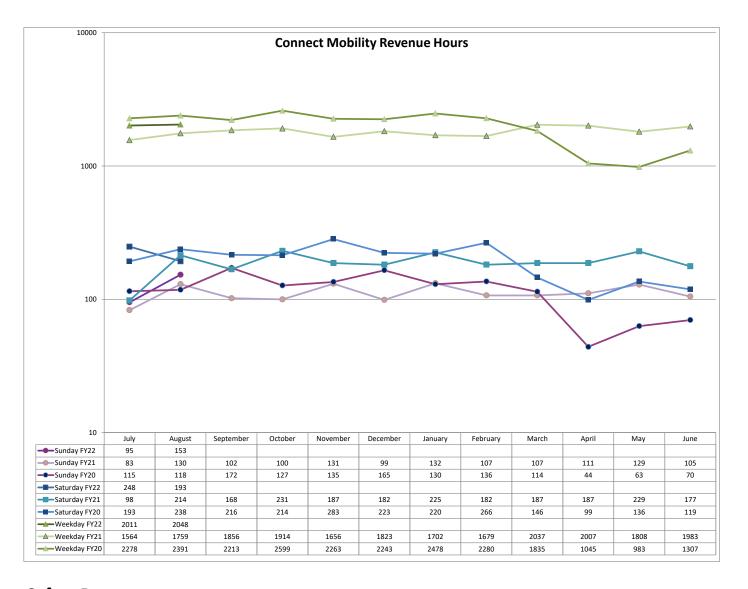

---|-------|------|------|
| FY22 | 2.39 | 2.41   |           |         |          |          |         |          |       |       |      |      |
| FY21 | 2.33 | 2.37   | 2.14      | 2.06    | 2.13     | 2.06     | 1.90    | 2.09     | 1.87  | 2.28  | 2.29 | 2.28 |
| FY20 | 2.74 | 2.60   | 2.70      | 2.74    | 2.64     | 2.61     | 2.66    | 2.72     | 2.27  | 1.67  | 1.76 | 2.14 |

Notes:

#### **Fixed Route On Time Performance** 100% 95% 90% 85% 80% FY22 75% ■ FY21 August September October December January February ■ FY20 April May August October December January February March April May June FY22 FY21 96% 95% 94% 94% 95% 96% 96% 94% 96% 95% 96% 96% FY20 96% 94% 94% 92% 93% 94% 94% 93% 96% 96% 97% 97%









#### **Maintenance Reports**









#### **Ridership Reports**













#### **Safety Reports**





prevent the event. This consists of events such as a collision with another vehicle, a collision with a fixed object, closing a vehicle entry/exit door on a customer, etc.

#### **Social Media Reports**















| Statistics            | Aug 21    |                  |                  |                               | Aug 20    |                  |                  |                               | % Change  |                  |                  |                               |
|-----------------------|-----------|------------------|------------------|-------------------------------|-----------|------------------|------------------|-------------------------------|-----------|------------------|------------------|-------------------------------|
|