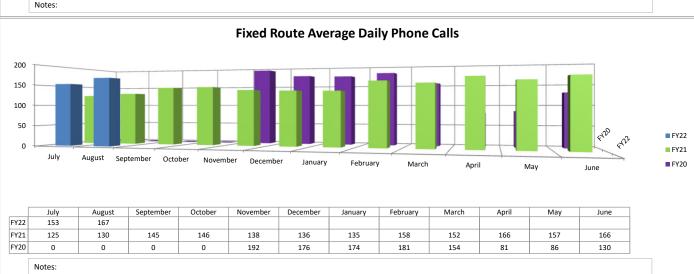

# July 2021 **Financial Reports**

### August 2021

Financial and Statistical Reports