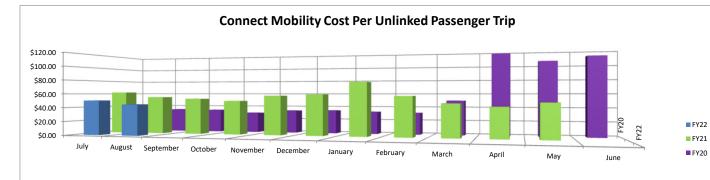

0.00 \$4.00 \$50.00 \$50.00

|      | July   | August | September | October | November | December | January | February | March  | April  | May    | June    |
|------|--------|--------|-----------|---------|----------|----------|---------|----------|--------|--------|--------|---------|
| FY22 | \$8.96 | \$5.58 |           |         |          |          |         |          |        |        |        |         |
| FY21 | \$7.43 | \$7.65 | \$6.42    | \$5.82  | \$6.95   | \$7.76   | \$8.95  | \$7.45   | \$5.69 | \$5.63 | \$6.78 |         |
| FY20 | \$5.06 | \$4.01 | \$3.52    | \$3.13  | \$3.70   | \$4.61   | \$4.16  | \$3.30   | \$5.40 | \$9.26 | \$8.72 | \$10.77 |

Notes: Expenses increased \$68,782 in August 2021 from August 2020. Trips increased 52,709 in August 2021 from August 2020.



|      | July    | August  | September | October | November | December | January | February | March   | April    | May      | June     |
|------|---------|---------|-----------|---------|----------|----------|---------|----------|---------|----------|----------|----------|
| FY22 | \$50.12 | \$44.65 |           |         |          |          |         |          |         |          |          |          |
| FY21 | \$62.07 | \$54.77 | \$52.37   | \$49.28 | \$57.19  | \$59.16  | \$76.77 | \$57.05  | \$46.93 | \$42.77  | \$48.56  |          |
| FY20 | \$32.40 | \$34.54 | \$33.89   | \$29.62 | \$33.62  | \$34.28  | \$32.65 | \$31.43  | \$49.93 | \$117.13 | \$105.79 | \$112.19 |

Notes: Expenses increased \$21,100 in August 2021 from August 2020. Trips increased by 1,452 in August 2021 from