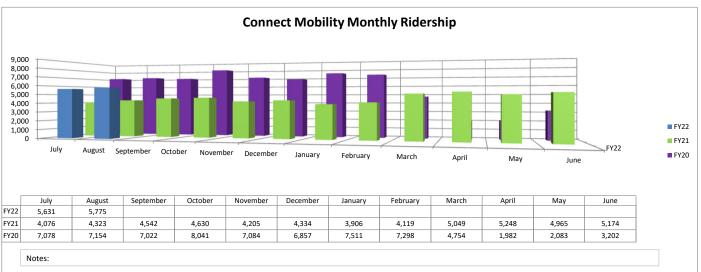

---|-------|-------|------|------|
| FY22 | 2.39 | 2.41   |           |         |          |          |         |          |       |       |      |      |
| FY21 | 2.33 | 2.37   | 2.14      | 2.06    | 2.13     | 2.06     | 1.90    | 2.09     | 1.87  | 2.28  | 2.29 | 2.28 |
| FY20 | 2.74 | 2.60   | 2.70      | 2.74    | 2.64     | 2.61     | 2.66    | 2.72     | 2.27  | 1.67  | 1.76 | 2.14 |

Notes:

#### **Fixed Route On Time Performance** 100% 95% 90% 85% 80% FY22 75% ■ FY21 August September October December January February ■ FY20 April May August October December January February March April May June FY22 FY21 96% 95% 94% 94% 95% 96% 96% 94% 96% 95% 96% 96% FY20 96% 94% 94% 92% 93% 94% 94% 93% 96% 96% 97% 97%









#### **Maintenance Reports**









#### **Ridership Reports**













#### **Safety Reports**





prevent the event. This consists of events such as a collision with another vehicle, a collision with a fixed object, closing a vehicle entry/exit door on a customer, etc.

#### **Social Media Reports**















| Statistics            | Aug 21    |                  |                  |                               | Aug 20    |                  |                  |                               | % Change  |                  |                  |                               |
|-----------------------|-----------|------------------|------------------|-------------------------------|-----------|------------------|------------------|-------------------------------|-----------|------------------|------------------|-------------------------------|