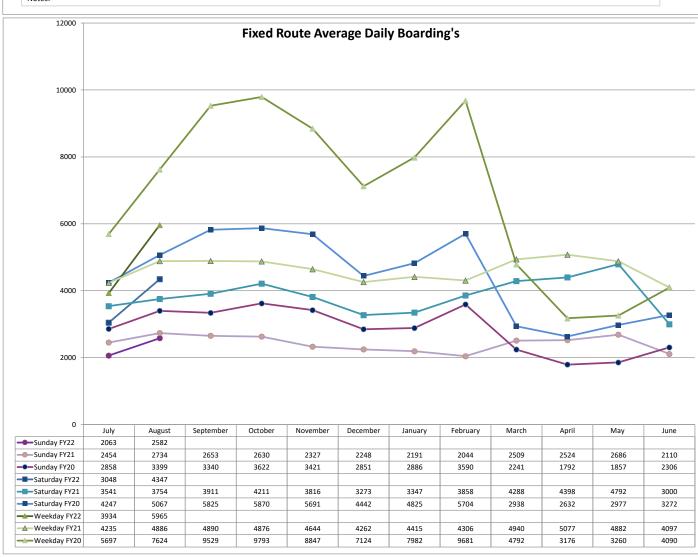

-|-------|-------|------|------|
| FY22 | 2.39 | 2.41   |           |         |          |          |         |          |       |       |      |      |
| FY21 | 2.33 | 2.37   | 2.14      | 2.06    | 2.13     | 2.06     | 1.90    | 2.09     | 1.87  | 2.28  | 2.29 | 2.28 |
| FY20 | 2.74 | 2.60   | 2.70      | 2.74    | 2.64     | 2.61     | 2.66    | 2.72     | 2.27  | 1.67  | 1.76 | 2.14 |

Notes:

#### **Fixed Route On Time Performance** 100% 95% 90% 85% 80% FY22 75% ■ FY21 August September October December January February ■ FY20 April May August October December January February March April May June FY22 FY21 96% 95% 94% 94% 95% 96% 96% 94% 96% 95% 96% 96% FY20 96% 94% 94% 92% 93% 94% 94% 93% 96% 96% 97% 97%









#### **Maintenance Reports**









#### **Ridership Reports**













#### **Safety Reports**





prevent the event. This consists of events such as a collision with another vehicle, a collision with a fixed object, closing a vehicle entry/exit door on a customer, etc.

#### **Social Media Reports**















| Statistics            | Aug 21    |                  |                  |                               | Aug 20    |                  |                  |                               | % Change  |                  |                  |                               |
|-----------------------|-----------|------------------|------------------|-------------------------------|-----------|------------------|------------------|-------------------------------|-----------|------------------|------------------|-------------------------------|
|