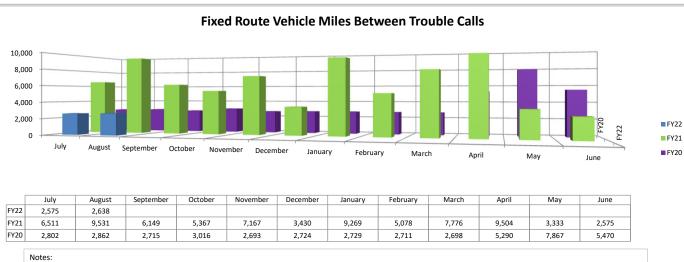

#### **AGENDA**

Meeting of the Connect Transit Board of Trustees September 28, 2021 – 4:30 P.M. 351 Wylie Drive – Board Room Normal, Illinois 61761

- A. Call to Order
- B. Roll Call
- C. Pledge of Allegiance
- D. Public Comments
- E. Consent Agenda
  - a. Approval of August 24, 2021 Regular Board Meeting Minutes
  - b. Financial Information for the months of July and August 2021
  - c. Monthly Statistical Report for August 2021
  - d. Cardinal Infrastructure Federal Report
  - e. Cornerstone Illinois Weekly Update
- F. New Business
  - a. Recommendation to authorize the General Manager to award a contract for managed printer and copier services to Sumner One for a term of three (3) years. (Roll call vote)
  - b. Recommendation to authorize the General Manager to execute a contract with Proterra for the purchase of eight (8) battery electric buses. (Roll call vote)
- G. Chairman's Report
- H. General Manager's Report
  - a. Introduction of new Executive Assistant/Board Liaison, Janice Crago
  - b. Introduction of new HR Manager, Nicole Taylor
  - c. Board Retreat
  - d. Recruitment Update
  - e. Vaccination Plan Update
  - f. Solar Panel Installation Update
- I. Trustee Comments
- J. Executive Session (cite)
- K. Adjournment