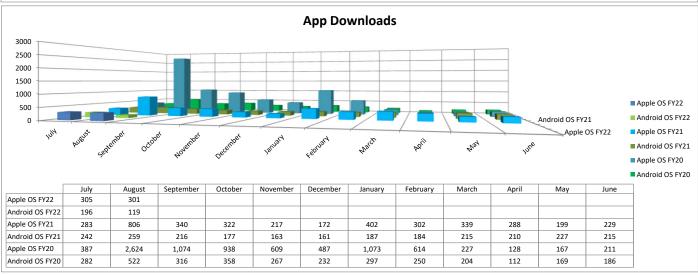

1.87  | 2.28  | 2.29 | 2.28 |
| FY20 | 2.74 | 2.60   | 2.70      | 2.74    | 2.64     | 2.61     | 2.66    | 2.72     | 2.27  | 1.67  | 1.76 | 2.14 |

Notes:

#### **Fixed Route On Time Performance** 100% 95% 90% 85% 80% FY22 75% ■ FY21 August September October December January February ■ FY20 April May August October December January February March April May June FY22 FY21 96% 95% 94% 94% 95% 96% 96% 94% 96% 95% 96% 96% FY20 96% 94% 94% 92% 93% 94% 94% 93% 96% 96% 97% 97%









#### **Maintenance Reports**









#### **Ridership Reports**













#### **Safety Reports**





prevent the event. This consists of events such as a collision with another vehicle, a collision with a fixed object, closing a vehicle entry/exit door on a customer, etc.

#### **Social Media Reports**















| Statistics            | Aug 21    |                  |                  |                               | Aug 20    |                  |                  |                               | % Change  |                  |                  |                               |
|-----------------------|-----------|------------------|------------------|-------------------------------|-----------|------------------|------------------|-------------------------------|-----------|------------------|------------------|-------------------------------|
|                       | Customers | Revenue<br>Miles | Revenue<br>Hours | Boardings per<br>Revenue Hour | Customers | Revenue<br>Miles | Revenue<br>Hours | Boardings per<br>Revenue Hour | Customers | Revenue<br>Miles | Revenue<br>Hours | Boar