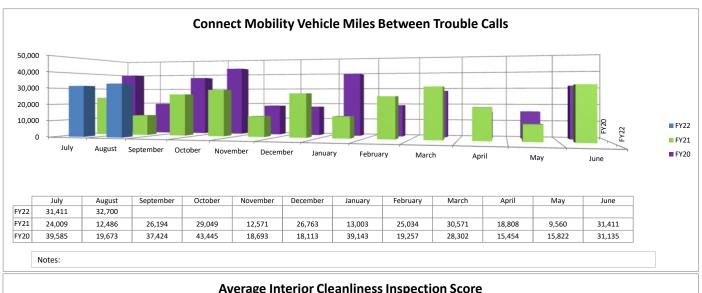

#### **AGENDA**

Meeting of the Connect Transit Board of Trustees September 28, 2021 – 4:30 P.M. 351 Wylie Drive – Board Room Normal, Illinois 61761

- A. Call to Order
- B. Roll Call
- C. Pledge of Allegiance
- D. Public Comments
- E. Consent Agenda
  - a. Approval of August 24, 2021 Regular Board Meeting Minutes
  - b. Financial Information for the months of July and August 2021
  - c. Monthly Statistical Report for August 2021
  - d. Cardinal Infrastructure Federal Report
  - e. Cornerstone Illinois Weekly Update
- F. New Business
  - a. Recommendation to authorize the General Manager to award a contract for managed printer and copier services to Sumner One for a term of three (3) years. (Roll call vote)
  - b. Recommendation to authorize the General Manager to execute a contract with Proterra for the purchase of eight (8) battery electric buses. (Roll call vote)
- G. Chairman's Report
- H. General Manager's Report
  - a. Introduction of new Executive Assistant/Board Liaison, Janice Crago
  - b. Introduction of new HR Manager, Nicole Taylor
  - c. Board Retreat
  - d. Recruitment Update
  - e. Vaccination Plan Update
  - f. Solar Panel Installation Update
- I. Trustee Comments
- J. Executive Session (cite)
- K. Adjournment