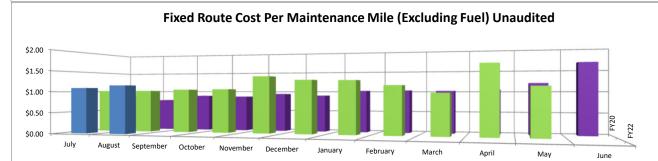

| August  | September | October | November | December | January | February | March   | April    | May      | June     |
|------|---------|---------|-----------|---------|----------|----------|---------|----------|---------|----------|----------|----------|
| FY22 | \$50.12 | \$44.65 |           |         |          |          |         |          |         |          |          |          |
| FY21 | \$62.07 | \$54.77 | \$52.37   | \$49.28 | \$57.19  | \$59.16  | \$76.77 | \$57.05  | \$46.93 | \$42.77  | \$48.56  |          |
| FY20 | \$32.40 | \$34.54 | \$33.89   | \$29.62 | \$33.62  | \$34.28  | \$32.65 | \$31.43  | \$49.93 | \$117.13 | \$105.79 | \$112.19 |

Notes: Expenses increased \$21,100 in August 2021 from August 2020. Trips increased by 1,452 in August 2021 from August 2020.



■FY22

FY21

■ FY20

■ FY22

FY21

■ FY20

|      | July   | August | September | October | November | December | January | February | March  | April  | May    | June   |
|------|--------|--------|-----------|---------|----------|----------|---------|----------|--------|--------|--------|--------|
| FY22 | \$1.09 | \$1.15 |           |         |          |          |         |          |        |        |        |        |
| FY21 | \$1.02 | \$1.02 | \$1.05    | \$1.06  | \$1.37   | \$1.28   | \$1.27  | \$1.15   | \$0.98 | \$1.63 | \$1.13 |        |
| FY20 | \$0.84 | \$0.77 | \$0.89    | \$0.87  | \$0.94   | \$0.90   | \$1.02  | \$1.03   | \$1.02 | \$1.05 | \$1.20 | \$1.67 |

Notes: Fixed Route maintenance expense increased \$14,055 in August 2021 from August 2020. Fixed Route miles decre