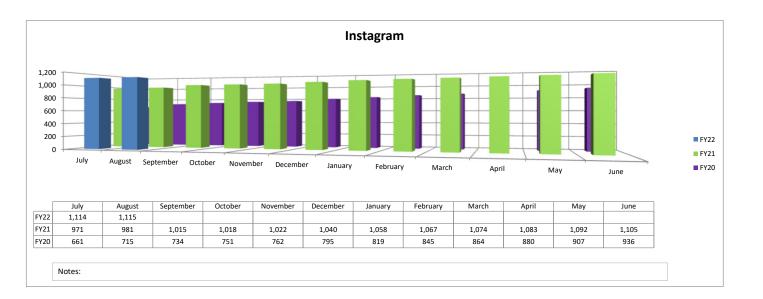

2.28  | 2.29 | 2.28 |
| FY20 | 2.74 | 2.60   | 2.70      | 2.74    | 2.64     | 2.61     | 2.66    | 2.72     | 2.27  | 1.67  | 1.76 | 2.14 |

Notes:

#### **Fixed Route On Time Performance** 100% 95% 90% 85% 80% FY22 75% ■ FY21 August September October December January February ■ FY20 April May August October December January February March April May June FY22 FY21 96% 95% 94% 94% 95% 96% 96% 94% 96% 95% 96% 96% FY20 96% 94% 94% 92% 93% 94% 94% 93% 96% 96% 97% 97%









#### **Maintenance Reports**









#### **Ridership Reports**













#### **Safety Reports**





prevent the event. This consists of events such as a collision with another vehicle, a collision with a fixed object, closing a vehicle entry/exit door on a customer, etc.

#### **Social Media Reports**















| Statistics            | Aug 21    |                  |                  |                               | Aug 20    |                  |                  |                               | % Change  |                  |                  |                               |
|-----------------------|-----------|------------------|------------------|-------------------------------|-----------|------------------|------------------|-------------------------------|-----------|------------------|------------------|-------------------------------|
|                       | Customers | Revenue<br>Miles | Revenue<br>Hours | Boardings per<br>Revenue Hour | Customers | Revenue<br>Miles | Revenue<br>Hours | Boardings per<br>Revenue Hour | Customers | Revenue<br>Miles | Revenue<br>Hours | Boardings pe