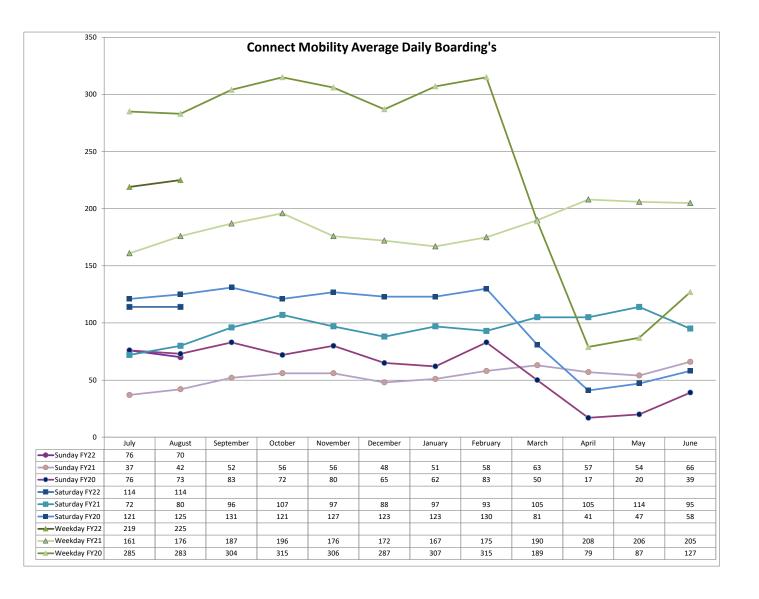

-------|-------|------|------|
| FY22 | 2.39 | 2.41   |           |         |          |          |         |          |       |       |      |      |
| FY21 | 2.33 | 2.37   | 2.14      | 2.06    | 2.13     | 2.06     | 1.90    | 2.09     | 1.87  | 2.28  | 2.29 | 2.28 |
| FY20 | 2.74 | 2.60   | 2.70      | 2.74    | 2.64     | 2.61     | 2.66    | 2.72     | 2.27  | 1.67  | 1.76 | 2.14 |

Notes:

#### **Fixed Route On Time Performance** 100% 95% 90% 85% 80% FY22 75% ■ FY21 August September October December January February ■ FY20 April May August October December January February March April May June FY22 FY21 96% 95% 94% 94% 95% 96% 96% 94% 96% 95% 96% 96% FY20 96% 94% 94% 92% 93% 94% 94% 93% 96% 96% 97% 97%









#### **Maintenance Reports**









#### **Ridership Reports**













#### **Safety Reports**





prevent the event. This consists of events such as a collision with another vehicle, a collision with a fixed object, closing a vehicle entry/exit door on a customer, etc.

#### **Social Media Reports**















| Statistics            | Aug 21    |                  |                  |                               | Aug 20    |                  |                  |                               | % Change  |                  |                  |                               |
|-----------------------|-----------|------------------|------------------|-------------------------------|-----------|------------------|------------------|-------------------------------|-----------|------------------|------------------|-------------------------------|
|