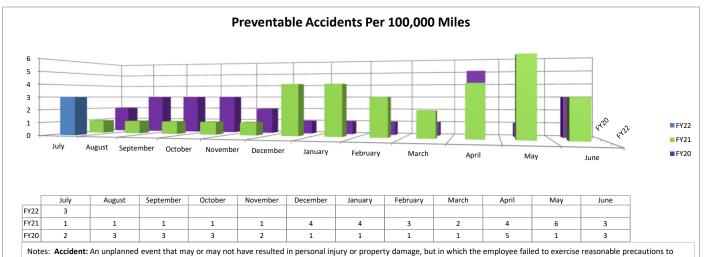

FY22 | 2.39 | 2.41   |           |         |          |          |         |          |       |       |      |      |
| FY21 | 2.33 | 2.37   | 2.14      | 2.06    | 2.13     | 2.06     | 1.90    | 2.09     | 1.87  | 2.28  | 2.29 | 2.28 |
| FY20 | 2.74 | 2.60   | 2.70      | 2.74    | 2.64     | 2.61     | 2.66    | 2.72     | 2.27  | 1.67  | 1.76 | 2.14 |

Notes:

#### **Fixed Route On Time Performance** 100% 95% 90% 85% 80% FY22 75% ■ FY21 August September October December January February ■ FY20 April May August October December January February March April May June FY22 FY21 96% 95% 94% 94% 95% 96% 96% 94% 96% 95% 96% 96% FY20 96% 94% 94% 92% 93% 94% 94% 93% 96% 96% 97% 97%









#### **Maintenance Reports**









#### **Ridership Reports**













#### **Safety Reports**





prevent the event. This consists of events such as a collision with another vehicle, a collision with a fixed object, closing a vehicle entry/exit door on a customer, etc.

#### **Social Media Reports**















| Statistics            | Aug 21    |                  |                  |                               | Aug 20    |                  |                  |                               | % Change  |                  |                  |                               |
|-----------------------|-----------|------------------|------------------|-------------------------------|-----------|------------------|------------------|-------------------------------|-----------|------------------|------------------|-------------------------------|
|                       | Customers