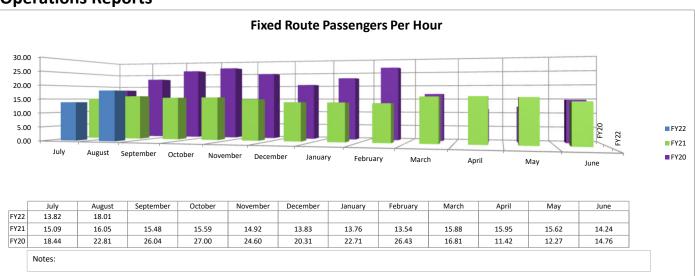

# July 2021 **Financial Reports**

### August 2021

Financial and Statistical Reports