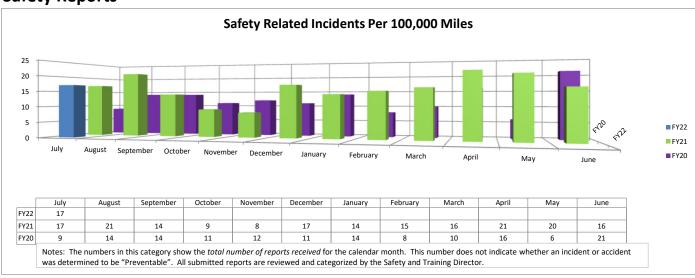

| FY22 | 2.39 | 2.41   |           |         |          |          |         |          |       |       |      |      |
| FY21 | 2.33 | 2.37   | 2.14      | 2.06    | 2.13     | 2.06     | 1.90    | 2.09     | 1.87  | 2.28  | 2.29 | 2.28 |
| FY20 | 2.74 | 2.60   | 2.70      | 2.74    | 2.64     | 2.61     | 2.66    | 2.72     | 2.27  | 1.67  | 1.76 | 2.14 |

Notes:

#### **Fixed Route On Time Performance** 100% 95% 90% 85% 80% FY22 75% ■ FY21 August September October December January February ■ FY20 April May August October December January February March April May June FY22 FY21 96% 95% 94% 94% 95% 96% 96% 94% 96% 95% 96% 96% FY20 96% 94% 94% 92% 93% 94% 94% 93% 96% 96% 97% 97%









#### **Maintenance Reports**









#### **Ridership Reports**













#### **Safety Reports**





prevent the event. This consists of events such as a collision with another vehicle, a collision with a fixed object, closing a vehicle entry/exit door on a customer, etc.

#### **Social Media Reports**















| Statistics            | Aug 21    |                  |                  |                               | Aug 20    |                  |                  |                               | % Change  |                  |                  |                               |
|-----------------------|-----------|------------------|------------------|-------------------------------|-----------|------------------|------------------|-------------------------------|-----------|------------------|------------------|-------------------------------|
|                       | Customer