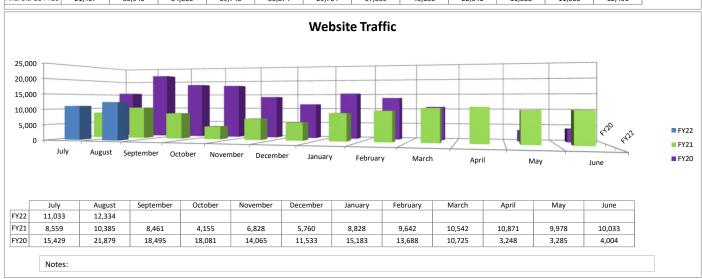

| 2.28  | 2.29 | 2.28 |
| FY20 | 2.74 | 2.60   | 2.70      | 2.74    | 2.64     | 2.61     | 2.66    | 2.72     | 2.27  | 1.67  | 1.76 | 2.14 |

Notes:

#### **Fixed Route On Time Performance** 100% 95% 90% 85% 80% FY22 75% ■ FY21 August September October December January February ■ FY20 April May August October December January February March April May June FY22 FY21 96% 95% 94% 94% 95% 96% 96% 94% 96% 95% 96% 96% FY20 96% 94% 94% 92% 93% 94% 94% 93% 96% 96% 97% 97%









#### **Maintenance Reports**









#### **Ridership Reports**













#### **Safety Reports**





prevent the event. This consists of events such as a collision with another vehicle, a collision with a fixed object, closing a vehicle entry/exit door on a customer, etc.

#### **Social Media Reports**















| Statistics            | Aug 21    |                  |                  |                               | Aug 20    |                  |                  |                               | % Change  |                  |                  |                               |
|-----------------------|-----------|------------------|------------------|-------------------------------|-----------|------------------|------------------|-------------------------------|-----------|------------------|------------------|-------------------------------|
|                       | Customers | Revenue<br>Miles | Revenue<br>Hours | Boardings per<br>Revenue Hour | Customers | Revenue<br>Miles | Revenue<br>Hours | Boardings per<br>Revenue Hour | Customers | Revenue<br>Miles | Revenue<br>Hours | Boarding