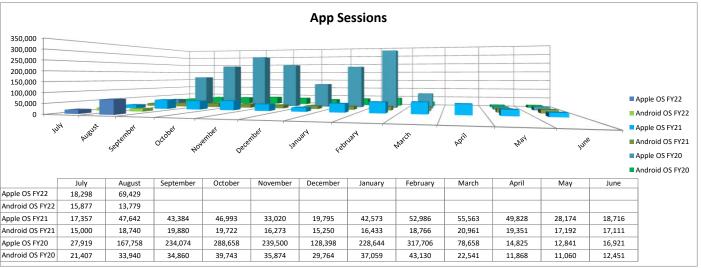

87  | 2.28  | 2.29 | 2.28 |
| FY20 | 2.74 | 2.60   | 2.70      | 2.74    | 2.64     | 2.61     | 2.66    | 2.72     | 2.27  | 1.67  | 1.76 | 2.14 |

Notes:

#### **Fixed Route On Time Performance** 100% 95% 90% 85% 80% FY22 75% ■ FY21 August September October December January February ■ FY20 April May August October December January February March April May June FY22 FY21 96% 95% 94% 94% 95% 96% 96% 94% 96% 95% 96% 96% FY20 96% 94% 94% 92% 93% 94% 94% 93% 96% 96% 97% 97%









#### **Maintenance Reports**









#### **Ridership Reports**













#### **Safety Reports**





prevent the event. This consists of events such as a collision with another vehicle, a collision with a fixed object, closing a vehicle entry/exit door on a customer, etc.

#### **Social Media Reports**















| Statistics            | Aug 21    |                  |                  |                               | Aug 20    |                  |                  |                               | % Change  |                  |                  |                               |
|-----------------------|-----------|------------------|------------------|-------------------------------|-----------|------------------|------------------|-------------------------------|-----------|------------------|------------------|-------------------------------|
|                       | Customers | Revenue<br>Miles | Revenue<br>Hours | Boardings per<br>Revenue Hour | Customers | Revenue<br>Miles | Revenue<br>Hours | Boardings per<br>Revenue Hour | Customers | Revenue<br>Miles | Revenue<br>Hours | Boardi