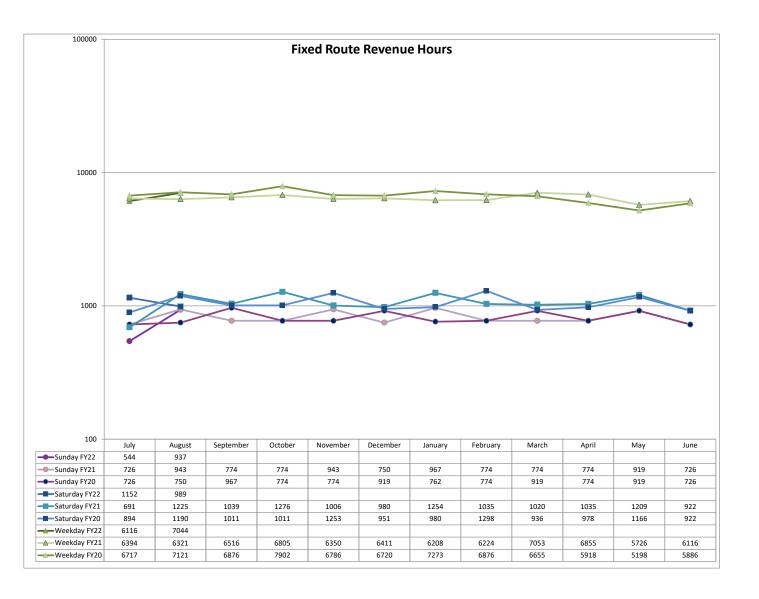

-----|-------|------|------|
| FY22 | 2.39 | 2.41   |           |         |          |          |         |          |       |       |      |      |
| FY21 | 2.33 | 2.37   | 2.14      | 2.06    | 2.13     | 2.06     | 1.90    | 2.09     | 1.87  | 2.28  | 2.29 | 2.28 |
| FY20 | 2.74 | 2.60   | 2.70      | 2.74    | 2.64     | 2.61     | 2.66    | 2.72     | 2.27  | 1.67  | 1.76 | 2.14 |

Notes:

#### **Fixed Route On Time Performance** 100% 95% 90% 85% 80% FY22 75% ■ FY21 August September October December January February ■ FY20 April May August October December January February March April May June FY22 FY21 96% 95% 94% 94% 95% 96% 96% 94% 96% 95% 96% 96% FY20 96% 94% 94% 92% 93% 94% 94% 93% 96% 96% 97% 97%









#### **Maintenance Reports**









#### **Ridership Reports**













#### **Safety Reports**





prevent the event. This consists of events such as a collision with another vehicle, a collision with a fixed object, closing a vehicle entry/exit door on a customer, etc.

#### **Social Media Reports**















| Statistics            | Aug 21    |                  |                  |                               | Aug 20    |                  |                  |                               | % Change  |                  |                  |                               |
|-----------------------|-----------|------------------|------------------|-------------------------------|-----------|------------------|------------------|-------------------------------|-----------|------------------|------------------|-------------------------------|
|