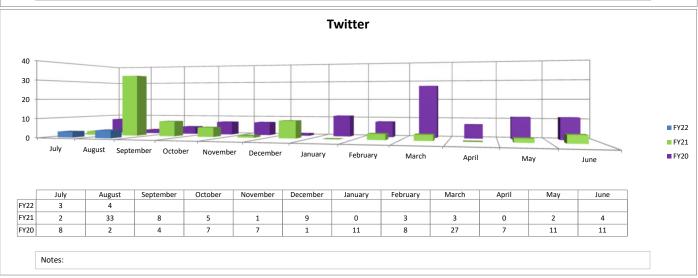

| 2.28  | 2.29 | 2.28 |
| FY20 | 2.74 | 2.60   | 2.70      | 2.74    | 2.64     | 2.61     | 2.66    | 2.72     | 2.27  | 1.67  | 1.76 | 2.14 |

Notes:

#### **Fixed Route On Time Performance** 100% 95% 90% 85% 80% FY22 75% ■ FY21 August September October December January February ■ FY20 April May August October December January February March April May June FY22 FY21 96% 95% 94% 94% 95% 96% 96% 94% 96% 95% 96% 96% FY20 96% 94% 94% 92% 93% 94% 94% 93% 96% 96% 97% 97%









#### **Maintenance Reports**









#### **Ridership Reports**













#### **Safety Reports**





prevent the event. This consists of events such as a collision with another vehicle, a collision with a fixed object, closing a vehicle entry/exit door on a customer, etc.

#### **Social Media Reports**















| Statistics            | Aug 21    |                  |                  |                               | Aug 20    |                  |                  |                               | % Change  |                  |                  |                               |
|-----------------------|-----------|------------------|------------------|-------------------------------|-----------|------------------|------------------|-------------------------------|-----------|------------------|------------------|-------------------------------|
|                       | Customers | Revenue<br>Miles | Revenue<br>Hours | Boardings per<br>Revenue Hour | Customers | Revenue<br>Miles | Revenue<br>Hours | Boardings per<br>Revenue Hour | Customers | Revenue<br>Miles | Revenue<br>Hours | Boardings