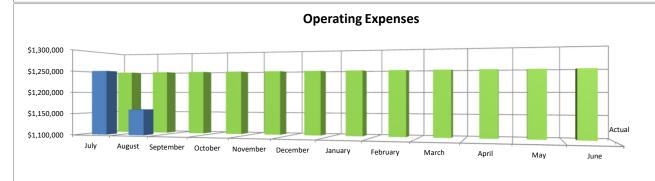

# Bloomington Normal Public Transit Income Statement With Approved Budget

| Fro      | From Fiscal Year: 2022                   | From Period 1                                 | Division: 98 Operating Profit/1 oss | fit/I occ | V                | A 04: 713413034  |                   |
|----------|------------------------------------------|-----------------------------------------------|-------------------------------------|-----------|------------------|------------------|-------------------|
| <u> </u> | Tin Fiscal Veet. 2022                    |                                               | Division: 30 Operating Pro          | IIIVLOSS  |                  | AS OT: //31/2021 |                   |
| =        | Inru Fiscal Year: 2022                   | Thru Period 1                                 | Jul-2021                            |           | Jul-2021         |                  | Approved Budget   |
| 400 (    | 400 Operating Revenue                    |                                               |                                     |           |                  |                  |                   |
| 401      | Passenger Fares                          |                                               | \$48,676.60                         | 13.05%    | \$48,676.60      | 13.05%           | \$373,000,00      |
| 403      | ISU Contract Fare                        |                                               | \$48,178.00                         | 7.94%     | \$48,178.00      | 7.94%            | \$607,000.00      |
| 405      | Other Contract Fares                     |                                               | \$15,467.70                         | 8.67%     | \$15,467.70      | 9.67%            | \$160,000.00      |
| 407      | Advertising Revenue                      |                                               | \$14,885.00                         | 14.89%    | \$14,885.00      | 14.89%           | \$100,000.00      |
| 409      | Miscellaneous Revenue                    | - Te                                          | \$516.29                            | 20.65%    | \$516.29         | 20.65%           | \$2,500.00        |
| 411      | 411 Total Operating Revenue              | Ф                                             | \$127,723.59                        | 10.28%    | \$127,723.59     | 10.28%           | \$1,242,500.00    |
| 200 (    | 500 Operating Expenses                   |                                               |                                     |           |                  |                  |                   |
| 501      | Operators Wages                          |                                               | \$632,028.39                        | 9.74%     | \$632,028.39     | 9.74%            | \$6,487,000.00    |
| 503      | Maintenance Wages                        |                                               | \$93,421.29                         | 7.20%     | \$93,421.29      | 7.20%            | \$1,298,000.00    |
| 202      | Administration Wages                     |                                               | \$60,669.10                         | 2.66%     | \$60,669.10      | 5.66%            | \$1,072,000.00    |
| 202      | <b>Employer Payroll Tax Expense</b>      | Expense                                       | \$60,537.32                         | 8.41%     | \$60,537.32      | 8.41%            | \$720,000.00      |
| 509      | Retirement Plan                          |                                               | \$30,416.87                         | 7.09%     | \$30,416.87      | 7.09%            | \$429,000.00      |
| 511      | Group Insurance                          |                                               | \$116,164.46                        | 6.48%     | \$116,164.46     | 6.48%            | \$1,793,000.00    |
| 513      | Uniform Expense                          |                                               | \$2,746.71                          | 7.23%     | \$2,746.71       | 7.23%            | \$38,000.00       |
| 515      | Professional Services                    |                                               | \$63,060.43                         | 20.21%    | \$63,060.43      | 20.21%           | \$312,000.00      |
| 519      | Outside Repair-Labor                     |                                               | \$1,301.86                          | 1.45%     | \$1,301.86       | 1.45%            | \$90,000.00       |
| 521      | Contract Maintenance Services            | Services                                      | \$8,111.92                          | 6.54%     | \$8,111.92       | 6.54%            | \$124,000.00      |
| 523      | <b>Custodial Services</b>                |                                               | \$1,647.98                          | 69.69%    | \$1,647.98       | %69.6            | \$17,000.00       |
| 525      | Employee Recruiting/Testing/Temp Help    | esting/Temp Help                              | \$3,161.90                          | 19.76%    | \$3,161.90       | 19.76%           | \$16,000.00       |
| 527      | Fuel                                     |                                               | \$55,526.06                         | 6.27%     | \$55,526.06      | 6.27%            | \$886,000.00      |
| 529      | Lubricants                               |                                               | \$2,327.93                          | 5.17%     | \$2,327.93       | 5.17%            | \$45,000.00       |
| 531      | Tires                                    |                                               | \$3,745.50                          | 4.16%     | \$3,745.50       | 4.16%            | \$90,000.00       |
| 535      | Bus Repair Parts                         |                                               | \$28,088.41                         | 8.78%     | \$28,088.41      | 8.78%            | \$320,000.00      |
| 537      | Other Materials & Supplies               | plies                                         | \$4,352.77                          | 5.73%     | \$4,352.77       | 5.73%            | \$76,000.00       |
| 539      | Shelters/Signs/Shop Tools                | sloo                                          | \$2,862.08                          | 10.60%    | \$2,862.08       | 10.60%           | \$27,000.00       |
| 541      | Computer and Office Supplies             | Supplies                                      | \$17,498.34                         | 6.53%     | \$17,498.34      | 6.53%            | \$268,000.00      |
| 543      | Utilities                                |                                               | \$10,781.80                         | 7.99%     | \$10,781.80      | 7.99%            | \$135,000.00      |
| 545      | Corporate Insurance                      |                                               | \$33,338.99                         | 7.99%     | \$33,338.99      | 7.99%            | \$417,000.00      |
| 547      | Dues/Subscriptions/Fees                  | ies                                           | \$525.00                            | 1.01%     | \$525.00         | 1.01%            | \$52,000.00       |
| 549      | Printing/Marketing/Training              | ining                                         | \$18,588.87                         | 6.45%     | \$18,588.87      | 6.45%            | \$288,000.00      |
| 7 09S    | 560 Total Operating Expenses             | Se                                            | \$1,250,903.98                      | 8.34%     | \$1,250,903.98   | 8.34%            | \$15,000,000.00   |
| 707      | ozu Operating Assistance                 |                                               |                                     |           |                  |                  |                   |
| 580      | Operating Deficit Befor                  | Operating Deficit Before Subsidies and Grants | (\$1,123,180.39)                    | 8.16%     | (\$1,123,180.39) | 8.16%            | (\$13,757,500.00) |
| 282      | City of Bloomington Operating Assistance | perating Assistance                           | \$63,333.33                         | 8.33%     | \$63,333.33      | 8.33%            | \$760,000.00      |
| 583      | Town of Normal Operating Assitance       | iting Assitance                               | \$32,500.00                         | 6.63%     | \$32,500.00      | 6.63%            | \$490,000.00      |
| 585      | Illinois Downstate Operating Assistance  | rating Assistance                             | \$804,420.00                        | 8.32%     | \$804,420.00     | 8.32%            | \$9,664,200.00    |
| 290      | FTA 5307 Operating Assistance            | ssistance                                     | \$208,824.00                        | 7.70%     | \$208,824.00     | 7.70%            | \$2,711,300.00    |
| 500 T    | 600 Total Operating Assistance           | эс                                            | \$1,109,077.33                      | 8.14%     | \$1,109,077.33   | 8.14%            | \$13,625,500.00   |
| 3/22/    | 9/22/2021 1:47:12 PM                     |                                               |                                     |           |                  |                  | Page 1 of 1       |
|          |                                          |                                               |                                     |           |                  |                  |                   |