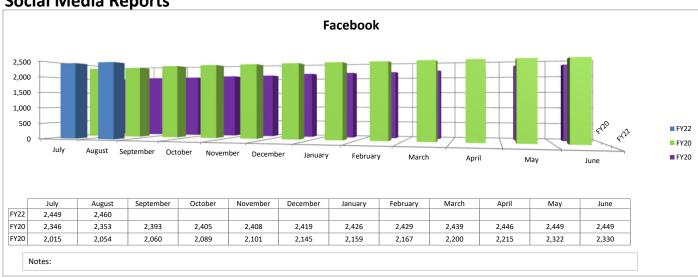

| 1.87  | 2.28  | 2.29 | 2.28 |
| FY20 | 2.74 | 2.60   | 2.70      | 2.74    | 2.64     | 2.61     | 2.66    | 2.72     | 2.27  | 1.67  | 1.76 | 2.14 |

Notes:

#### **Fixed Route On Time Performance** 100% 95% 90% 85% 80% FY22 75% ■ FY21 August September October December January February ■ FY20 April May August October December January February March April May June FY22 FY21 96% 95% 94% 94% 95% 96% 96% 94% 96% 95% 96% 96% FY20 96% 94% 94% 92% 93% 94% 94% 93% 96% 96% 97% 97%









#### **Maintenance Reports**









#### **Ridership Reports**













#### **Safety Reports**





prevent the event. This consists of events such as a collision with another vehicle, a collision with a fixed object, closing a vehicle entry/exit door on a customer, etc.

#### **Social Media Reports**















| Statistics            | Aug 21    |                  |                  |                               | Aug 20    |                  |                  |                               | % Change  |                  |                  |                               |
|-----------------------|-----------|------------------|------------------|-------------------------------|-----------|------------------|------------------|-------------------------------|-----------|------------------|------------------|-------------------------------|
|                       | Customers | Revenue<br>Miles | Revenue<br>Hours | Boardings per<br>Revenue Hour | Customers | Revenue<br>Miles | Revenue<br>Hours | Boardings per<br>Revenue Hour | Customers | Revenue<br>Miles | Revenue<br>Hours | Bo