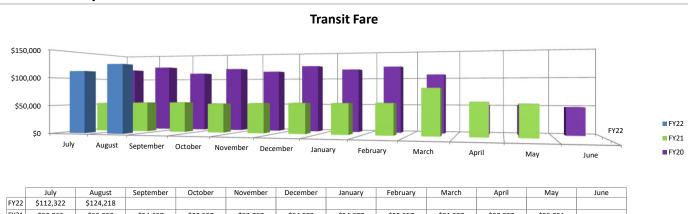

# Bloomington Normal Public Transit Income Statement With Approved Budget

| Fro      | From Fiscal Year: 2022                   | From Period 1                                 | Division: 98 Operating Profit/1 oss | fit/I occ | V                | A 04: 713413034  |                   |
|----------|------------------------------------------|-----------------------------------------------|-------------------------------------|-----------|------------------|------------------|-------------------|
| <u> </u> | Tin Fiscal Veet. 2022                    |                                               | Division: 30 Operating Pro          | IIIVLOSS  |                  | AS OT: //31/2021 |                   |
| =        | Inru Fiscal Year: 2022                   | Thru Period 1                                 | Jul-2021                            |           | Jul-2021         |                  | Approved Budget   |
| 400 (    | 400 Operating Revenue                    |                                               |                                     |           |                  |                  |                   |
| 401      | Passenger Fares                          |                                               | \$48,676.60                         | 13.05%    | \$48,676.60      | 13.05%           | \$373,000,00      |
| 403      | ISU Contract Fare                        |                                               | \$48,178.00                         | 7.94%     | \$48,178.00      | 7.94%            | \$607,000.00      |
| 405      | Other Contract Fares                     |                                               | \$15,467.70                         | 8.67%     | \$15,467.70      | 9.67%            | \$160,000.00      |
| 407      | Advertising Revenue                      |                                               | \$14,885.00                         | 14.89%    | \$14,885.00      | 14.89%           | \$100,000.00      |
| 409      | Miscellaneous Revenue                    | - Te                                          | \$516.29                            | 20.65%    | \$516.29         | 20.65%           | \$2,500.00        |
| 411      | 411 Total Operating Revenue              | Ф                                             | \$127,723.59                        | 10.28%    | \$127,723.59     | 10.28%           | \$1,242,500.00    |
| 200 (    | 500 Operating Expenses                   |                                               |                                     |           |                  |                  |                   |
| 501      | Operators Wages                          |                                               | \$632,028.39                        | 9.74%     | \$632,028.39     | 9.74%            | \$6,487,000.00    |
| 503      | Maintenance Wages                        |                                               | \$93,421.29                         | 7.20%     | \$93,421.29      | 7.20%            | \$1,298,000.00    |
| 202      | Administration Wages                     |                                               | \$60,669.10                         | 2.66%     | \$60,669.10      | 5.66%            | \$1,072,000.00    |
| 202      | <b>Employer Payroll Tax Expense</b>      | Expense                                       | \$60,537.32                         | 8.41%     | \$60,537.32      | 8.41%            | \$720,000.00      |
| 509      | Retirement Plan                          |                                               | \$30,416.87                         | 7.09%     | \$30,416.87      | 7.09%            | \$429,000.00      |
| 511      | Group Insurance                          |                                               | \$116,164.46                        | 6.48%     | \$116,164.46     | 6.48%            | \$1,793,000.00    |
| 513      | Uniform Expense                          |                                               | \$2,746.71                          | 7.23%     | \$2,746.71       | 7.23%            | \$38,000.00       |
| 515      | Professional Services                    |                                               | \$63,060.43                         | 20.21%    | \$63,060.43      | 20.21%           | \$312,000.00      |
| 519      | Outside Repair-Labor                     |                                               | \$1,301.86                          | 1.45%     | \$1,301.86       | 1.45%            | \$90,000.00       |
| 521      | Contract Maintenance Services            | Services                                      | \$8,111.92                          | 6.54%     | \$8,111.92       | 6.54%            | \$124,000.00      |
| 523      | <b>Custodial Services</b>                |                                               | \$1,647.98                          | 69.69%    | \$1,647.98       | %69.6            | \$17,000.00       |
| 525      | Employee Recruiting/Testing/Temp Help    | esting/Temp Help                              | \$3,161.90                          | 19.76%    | \$3,161.90       | 19.76%           | \$16,000.00       |
| 527      | Fuel                                     |                                               | \$55,526.06                         | 6.27%     | \$55,526.06      | 6.27%            | \$886,000.00      |
| 529      | Lubricants                               |                                               | \$2,327.93                          | 5.17%     | \$2,327.93       | 5.17%            | \$45,000.00       |
| 531      | Tires                                    |                                               | \$3,745.50                          | 4.16%     | \$3,745.50       | 4.16%            | \$90,000.00       |
| 535      | Bus Repair Parts                         |                                               | \$28,088.41                         | 8.78%     | \$28,088.41      | 8.78%            | \$320,000.00      |
| 537      | Other Materials & Supplies               | plies                                         | \$4,352.77                          | 5.73%     | \$4,352.77       | 5.73%            | \$76,000.00       |
| 539      | Shelters/Signs/Shop Tools                | sloo                                          | \$2,862.08                          | 10.60%    | \$2,862.08       | 10.60%           | \$27,000.00       |
| 541      | Computer and Office Supplies             | Supplies                                      | \$17,498.34                         | 6.53%     | \$17,498.34      | 6.53%            | \$268,000.00      |
| 543      | Utilities                                |                                               | \$10,781.80                         | 7.99%     | \$10,781.80      | 7.99%            | \$135,000.00      |
| 545      | Corporate Insurance                      |                                               | \$33,338.99                         | 7.99%     | \$33,338.99      | 7.99%            | \$417,000.00      |
| 547      | Dues/Subscriptions/Fees                  | ies                                           | \$525.00                            | 1.01%     | \$525.00         | 1.01%            | \$52,000.00       |
| 549      | Printing/Marketing/Training              | ining                                         | \$18,588.87                         | 6.45%     | \$18,588.87      | 6.45%            | \$288,000.00      |
| 7 09S    | 560 Total Operating Expenses             | Se                                            | \$1,250,903.98                      | 8.34%     | \$1,250,903.98   | 8.34%            | \$15,000,000.00   |
| 707      | ozu Operating Assistance                 |                                               |                                     |           |                  |                  |                   |
| 580      | Operating Deficit Befor                  | Operating Deficit Before Subsidies and Grants | (\$1,123,180.39)                    | 8.16%     | (\$1,123,180.39) | 8.16%            | (\$13,757,500.00) |
| 282      | City of Bloomington Operating Assistance | perating Assistance                           | \$63,333.33                         | 8.33%     | \$63,333.33      | 8.33%            | \$760,000.00      |
| 583      | Town of Normal Operating Assitance       | iting Assitance                               | \$32,500.00                         | 6.63%     | \$32,500.00      | 6.63%            | \$490,000.00      |
| 585      | Illinois Downstate Operating Assistance  | rating Assistance                             | \$804,420.00                        | 8.32%     | \$804,420.00     | 8.32%            | \$9,664,200.00    |
| 290      | FTA 5307 Operating Assistance            | ssistance                                     | \$208,824.00                        | 7.70%     | \$208,824.00     | 7.70%            | \$2,711,300.00    |
| 500 T    | 600 Total Operating Assistance           | эс                                            | \$1,109,077.33                      | 8.14%     | \$1,109,077.33   | 8.14%            | \$13,625,500.00   |
| 3/22/    | 9/22/2021 1:47:12 PM                     |                                               |                                     |           |                  |                  | Page 1 of 1       |
|          |                                          |                                               |                                     |           |                  |                  |                   |