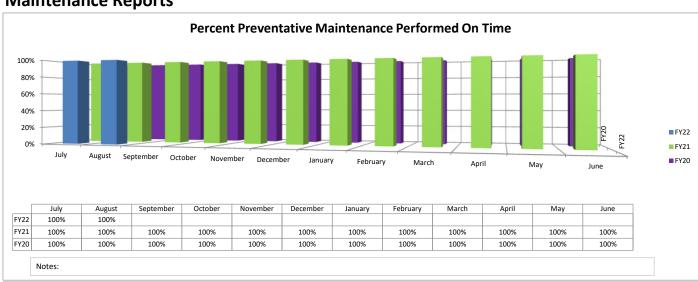

# July 2021 **Financial Reports**

### August 2021

Financial and Statistical Reports