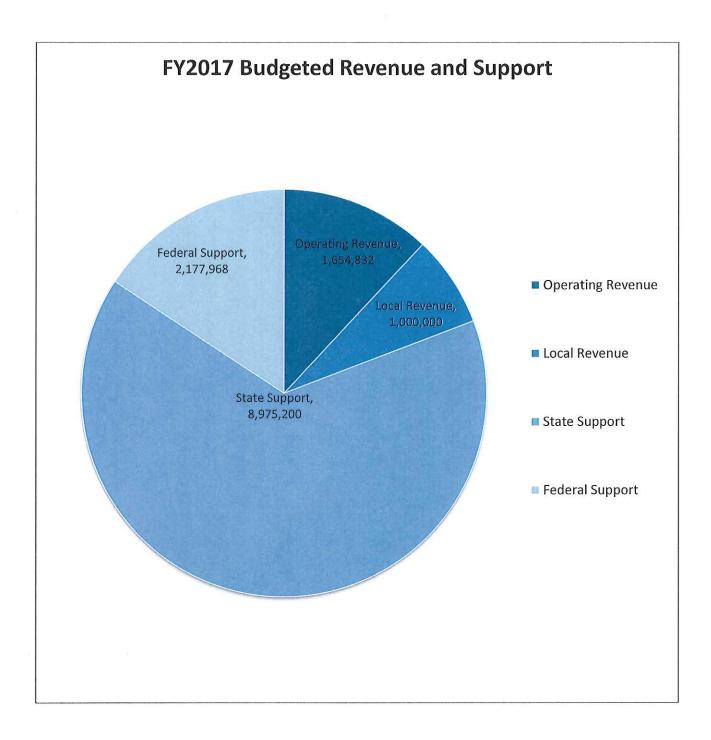

| 13,948,767.00               | 13,546,974.40 | 13,129,349.96               | 12,712,134.45 |

# FY2017 Annual Budget









|                               | FY 2017<br>Projected<br>Year End | FY 2017<br>Total Annual<br>Budget | Status Quo<br>FY 2018<br>Proposed<br>Budget | Status Quo<br>FY 2018<br>Budget \$ Change<br>From FY 2017 | Status Quo<br>FY 2018<br>Budget % Change<br>From FY 2017 |
|-------------------------------|----------------------------------|-----------------------------------|---------------------------------------------|-----------------------------------------------------------|----------------------------------------------------------|
| Operating Revenue             |                                  |                                   |                                             |                                                           |