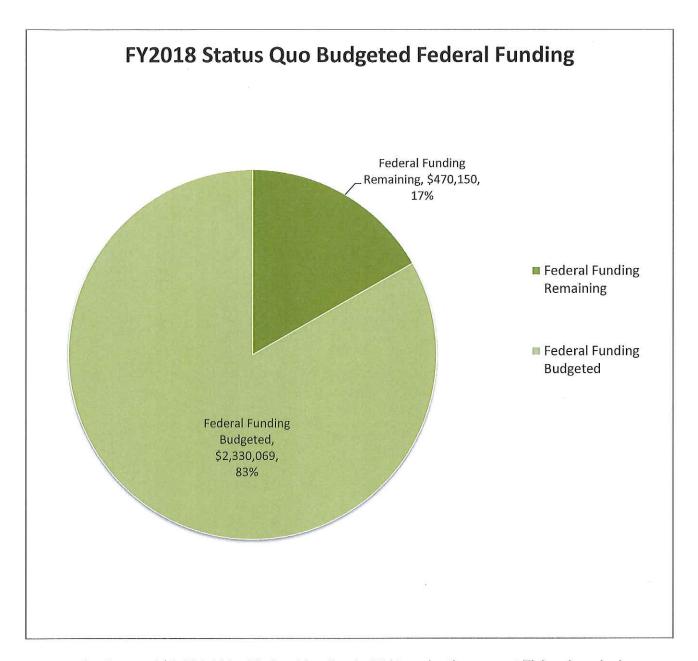

The budget scenarios give the Board of Trustees a framework to discuss a status quo budget or decrease in revenue hours for the FY2018 budget. A decrease of 8,000 or more revenue hours in FY2018 budget, would decrease federal funding and allow Connect Transit to maintain service into FY2022. However, Illinois Downstate Operating Assistance Program would need to reimburse Connect for expenses during this time period.

The federal funding that is not used for operating will be used to purchase new fixed route buses. Connect has the current funding to replace six buses in FY2018 and will be applying for federal discretionary bus replacement funding through the Bus and Bus Facilities and Low or No Emissions grants. In the next few months Connect will be applying for five light-duty replacement buses through the Illinois Consolidated Vehicle Procurement Program.