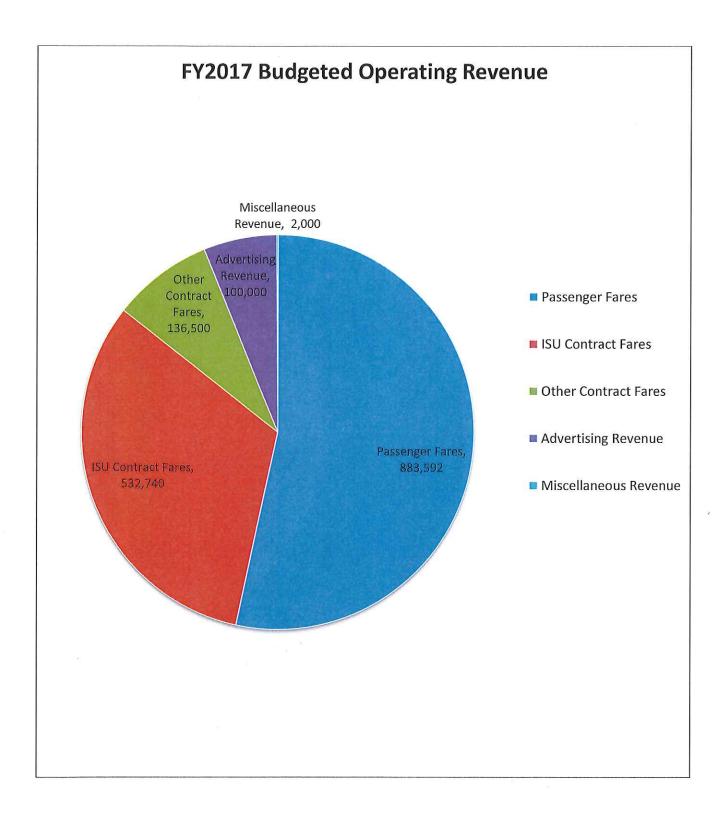

| 13,948,767.00               | 13,546,974.40 | 13,129,349.96               | 12,712,134.45 |

# FY2017 Annual Budget









|                               | FY 2017<br>Projected<br>Year End | FY 2017<br>Total Annual<br>Budget | Status Quo<br>FY 2018<br>Proposed<br>Budget | Status Quo<br>FY 2018<br>Budget \$ Change<br>From FY 2017 | Status Quo<br>FY 2018<br>Budget % Change<br>From FY 2017 |
|-------------------------------|----------------------------------|-----------------------------------|---------------------------------------------|-----------------------------------------------------------|----------------------------------------------------------|
| Operating Revenue             |                                  |                                   |                                             |                                                           |