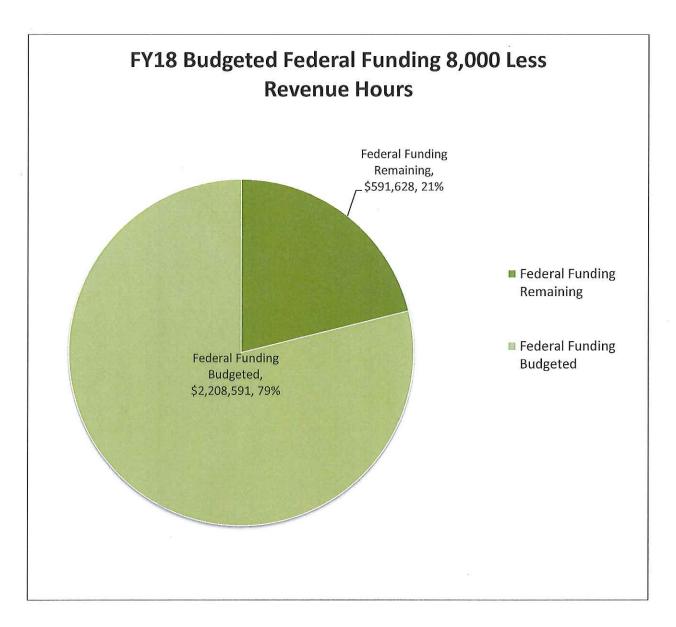

The budget scenarios give the Board of Trustees a framework to discuss a status quo budget or decrease in revenue hours for the FY2018 budget. A decrease of 8,000 or more revenue hours in FY2018 budget, would decrease federal funding and allow Connect Transit to maintain service into FY2022. However, Illinois Downstate Operating Assistance Program would need to reimburse Connect for expenses during this time period.

The federal funding that is not used for operating will be used to purchase new fixed route buses. Connect has the current funding to replace six buses in FY2018 and will be applying for federal discretionary bus replacement funding through the Bus and Bus Facilities and Low or No Emissions grants. In the next few months Connect will be applying for five light-duty replacement buses through the Illinois Consolidated Vehicle Procurement Program.