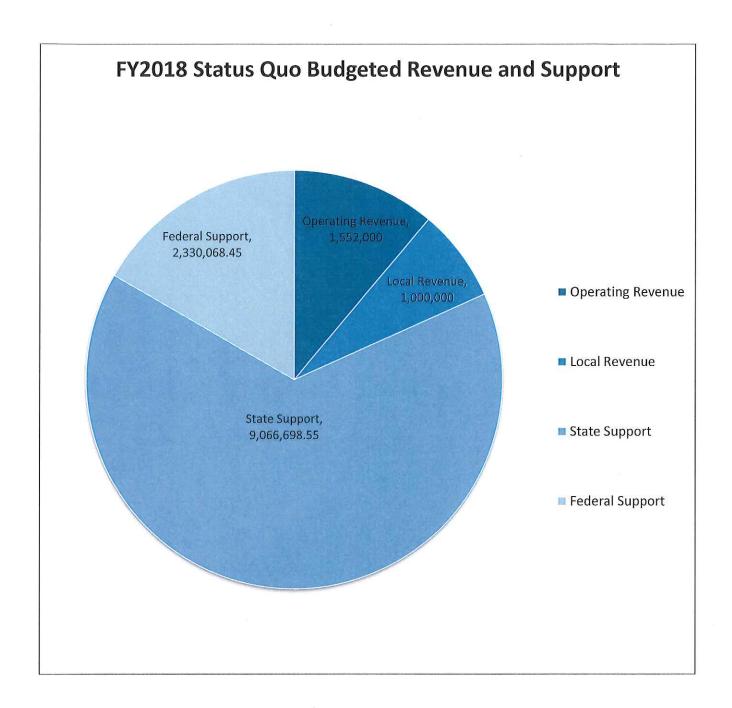

Subject:

FY2018 Budget Scenarios

Connect staff has provided the Board of Trustees with multiple budget scenarios that will help address financial challenges that Connect Transit faces over the next three to five years with the capital and operating budgets.

The budget scenarios give the Board of Trustees a framework to discuss a status quo budget or decrease in revenue hours for the FY2018 budget. A decrease of 8,000 or more revenue hours in FY2018 budget, would decrease federal funding and allow Connect Transit to maintain service into FY2022. However, Illinois Downstate Operating Assistance Program would need to reimburse Connect for expenses during this time period.

The federal funding that is not used for operating will be used to purchase new fixed route buses. Connect has the current funding to replace six buses in FY2018 and will be applying for federal discretionary bus replacement funding through the Bus and Bus Facilities and Low or No Emissions grants. In the next few months Connect will be applying for five light-duty replacement buses through the Illinois Consolidated Vehicle Procurement Program.

In addition to federal and state funding, staff is seeking additional advertising revenue on the displays inside the buses, shelters, and a partnership with Uber Displays. The additional advertising revenue is included in the budget scenarios at \$150,000, but this could increase after FY2018.