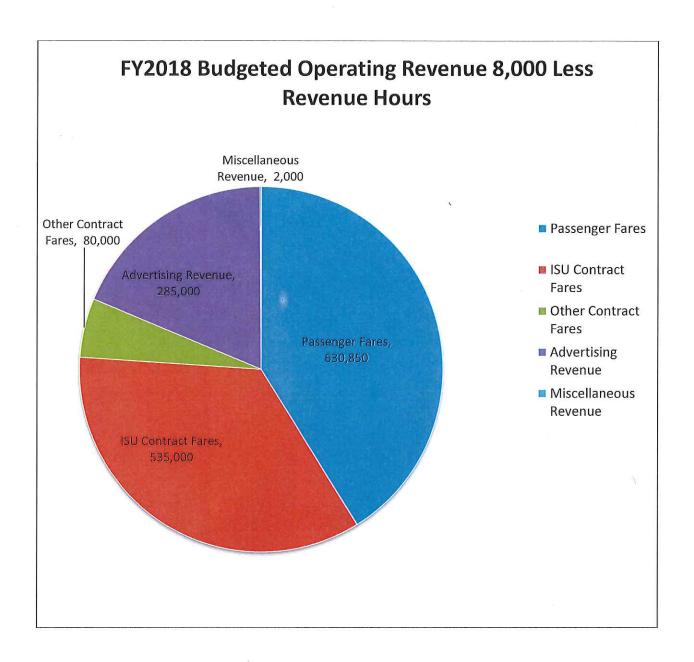

FINANCIAL IMPACT: The ISU summer service will be eliminated, starting on May 14<sup>th</sup>. This reduction in service hours will save Connect \$64,713 in FY17 and \$129,426 in FY18 and FY19. In FY18 the contract amount will be \$535,000 for 6,480 revenue hours and FY19 the contract amount will be \$545,000 for 6,480 revenue hours. Connect and ISU will continue to meet over the next year to discuss the cost structure of future contracts.