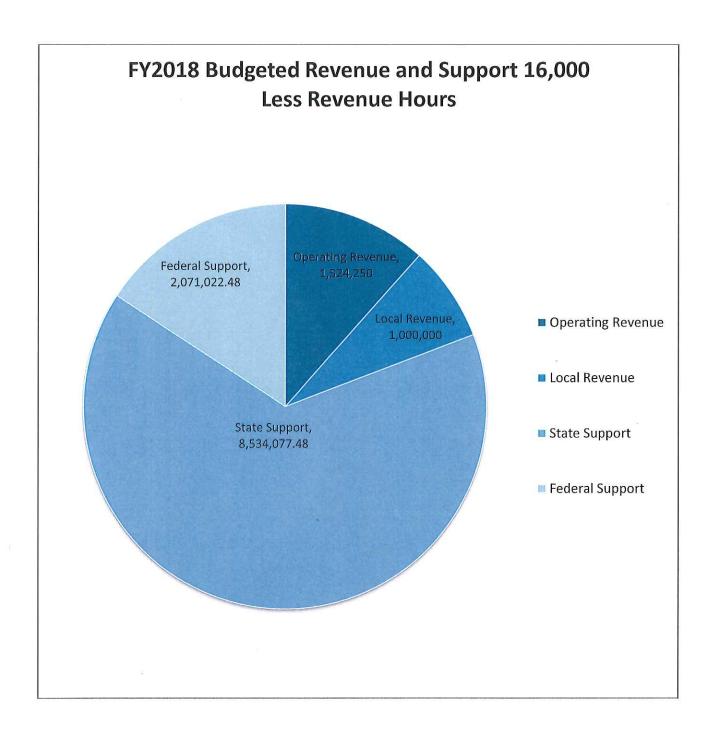

The budget scenarios give the Board of Trustees a framework to discuss a status quo budget or decrease in revenue hours for the FY2018 budget. A decrease of 8,000 or more revenue hours in FY2018 budget, would decrease federal funding and allow Connect Transit to maintain service into FY2022. However, Illinois Downstate Operating Assistance Program would need to reimburse Connect for expenses during this time period.

The federal funding that is not used for operating will be used to purchase new fixed route buses. Connect has the current funding to replace six buses in FY2018 and will be applying for federal discretionary bus replacement funding through the Bus and Bus Facilities and Low or No Emissions grants. In the next few months Connect will be applying for five light-duty replacement buses through the Illinois Consolidated Vehicle Procurement Program.