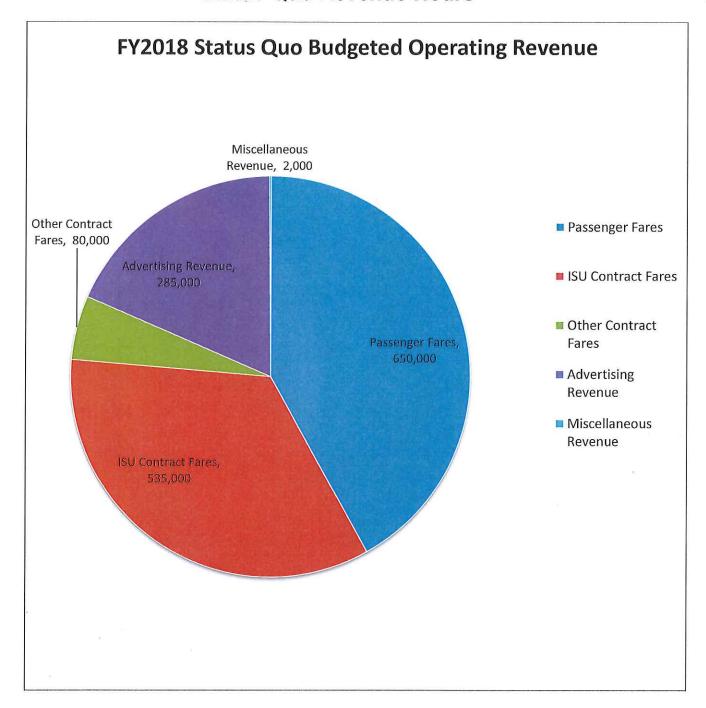

FINANCIAL IMPACT: The ISU summer service will be eliminated, starting on May 14<sup>th</sup>. This reduction in service hours will save Connect \$64,713 in FY17 and \$129,426 in FY18 and FY19. In FY18 the contract amount will be \$535,000 for 6,480 revenue hours and FY19 the contract amount will be \$545,000 for 6,480 revenue hours. Connect and ISU will continue to meet over the next year to discuss the cost structure of future contracts.