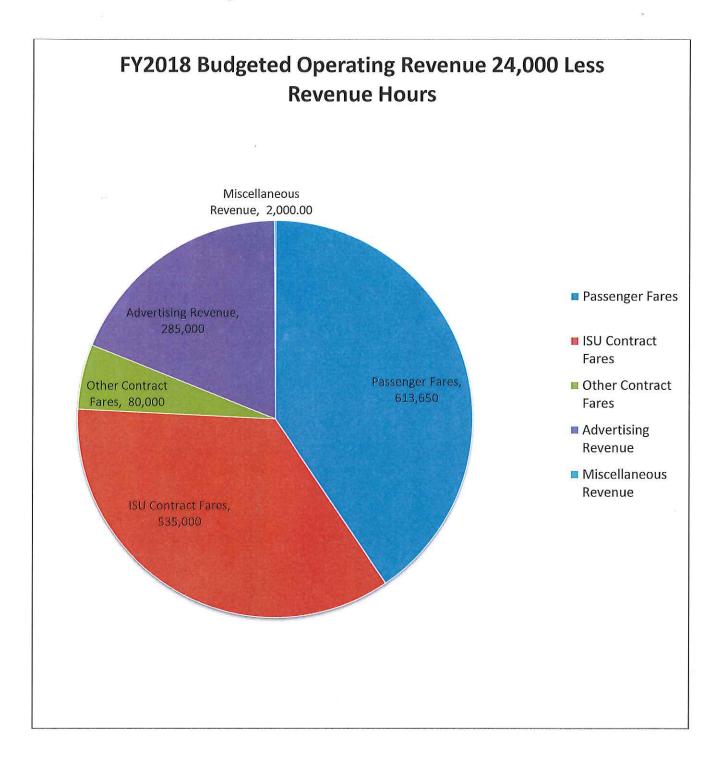

Subject:

FY2018 Budget Scenarios

Connect staff has provided the Board of Trustees with multiple budget scenarios that will help address financial challenges that Connect Transit faces over the next three to five years with the capital and operating budgets.

The budget scenarios give the Board of Trustees a framework to discuss a status quo budget or decrease in revenue hours for the FY2018 budget. A decrease of 8,000 or more revenue hours in FY2018 budget, would decrease federal funding and allow Connect Transit to maintain service into FY2022. However, Illinois Downstate Operating Assistance Program would need to reimburse Connect for expenses during this time period.