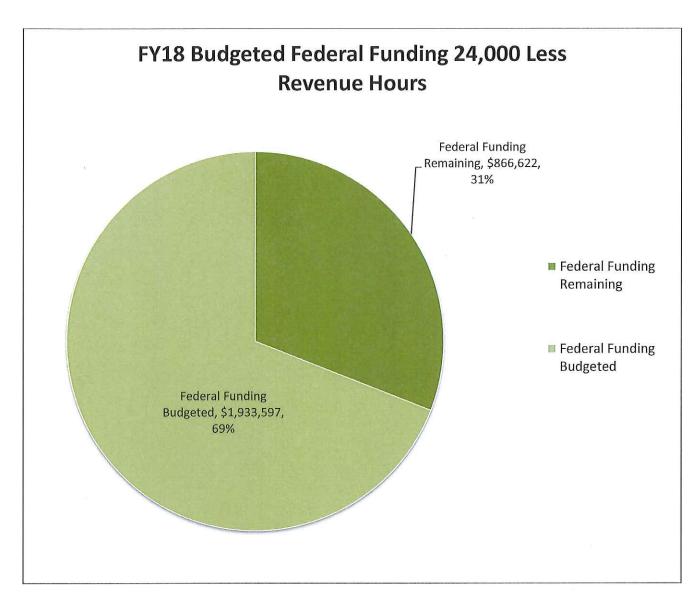

The budget scenarios give the Board of Trustees a framework to discuss a status quo budget or decrease in revenue hours for the FY2018 budget. A decrease of 8,000 or more revenue hours in FY2018 budget, would decrease federal funding and allow Connect Transit to maintain service into FY2022. However, Illinois Downstate Operating Assistance Program would need to reimburse Connect for expenses during this time period.

The federal funding that is not used for operating will be used to purchase new fixed route buses. Connect has the current funding to replace six buses in FY2018 and will be applying for federal discretionary bus replacement funding through the Bus and Bus Facilities and Low or No Emissions grants. In the next few months Connect will be applying for five light-duty replacement buses through the Illinois Consolidated Vehicle Procurement Program.