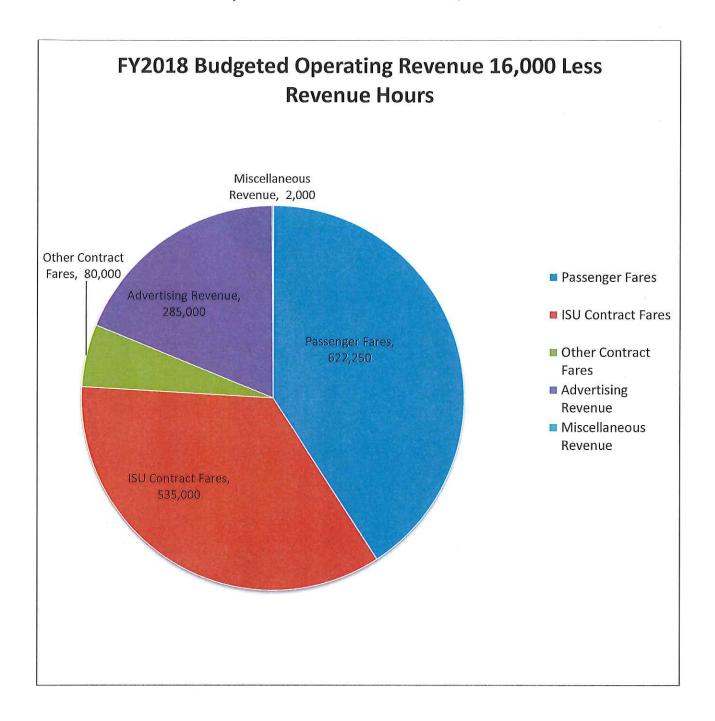

The budget scenarios give the Board of Trustees a framework to discuss a status quo budget or decrease in revenue hours for the FY2018 budget. A decrease of 8,000 or more revenue hours in FY2018 budget, would decrease federal funding and allow Connect Transit to maintain service into FY2022. However, Illinois Downstate Operating Assistance Program would need to reimburse Connect for expenses during this time period.

The federal funding that is not used for operating will be used to purchase new fixed route buses. Connect has the current funding to replace six buses in FY2018 and will be applying for federal discretionary bus replacement funding through the Bus and Bus Facilities and Low or No Emissions grants. In the next few months Connect will be applying for five light-duty replacement buses through the Illinois Consolidated Vehicle Procurement Program.

In addition to federal and state funding, staff is seeking additional advertising revenue on the displays inside the buses, shelters, and a partnership with Uber Displays. The additional advertising revenue is included in the budget scenarios at \$150,000, but this could increase after FY2018.