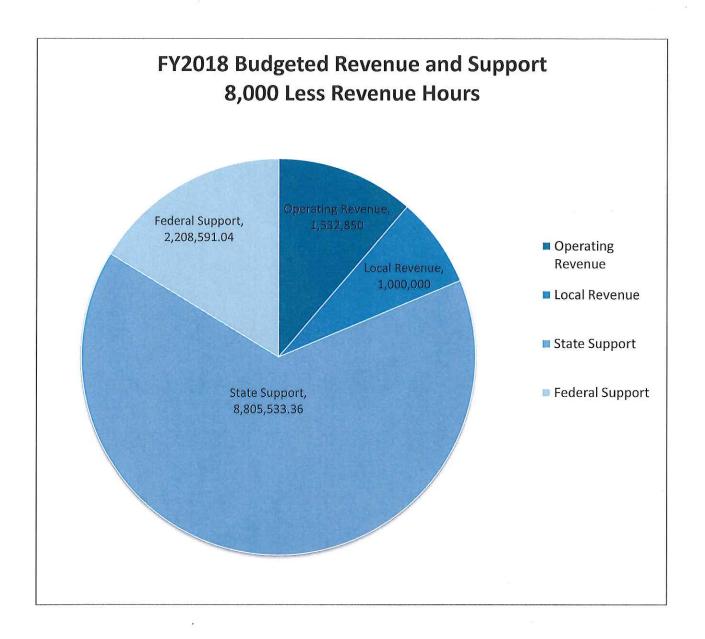

The budget scenarios give the Board of Trustees a framework to discuss a status quo budget or decrease in revenue hours for the FY2018 budget. A decrease of 8,000 or more revenue hours in FY2018 budget, would decrease federal funding and allow Connect Transit to maintain service into FY2022. However, Illinois Downstate Operating Assistance Program would need to reimburse Connect for expenses during this time period.