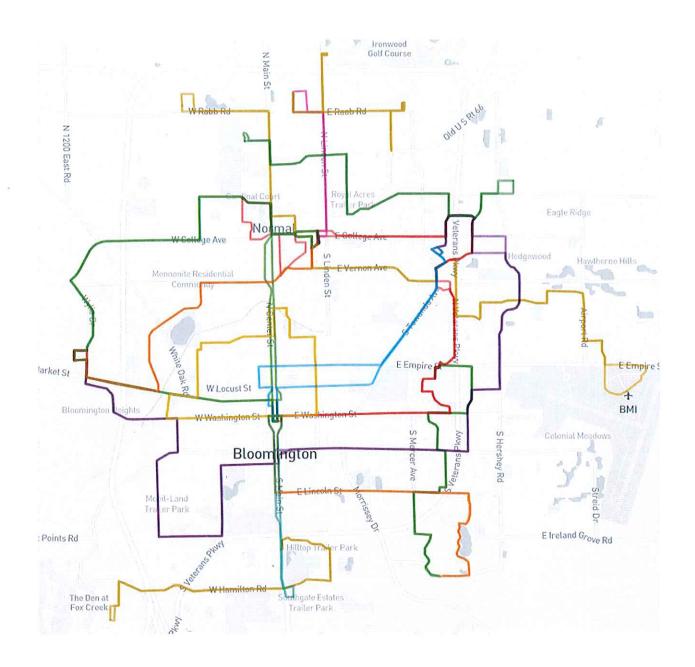

## ARTICLE II – RESPONSIBILITIES OF CONNECT TRANSIT

- 2.1. Connect Transit shall honor the University photo identification card and/or other approved credential when presented by current members of the ISU community to Connect Transit agents and bus drivers and regard it as a Connect Transit bus pass. It is understood by the parties that during the term of this Agreement, Connect Transit may install or operate electronic card readers in buses to read and/or scan the faculty, staff and student photo identification card upon entry of an ISU passenger to a bus. Notwithstanding the implementation of any such system, the parties agree that mere presentation of the card by members of the ISU community, regardless of whether the card is scanned, shall be sufficient for Connect Transit agents and bus drivers to regard the photo identification card as a Connect Transit bus pass.
- 2.2. a. Connect Transit shall provide established and regularly publicized Bloomington-Normal citywide public transportation service including, but not limited to: service through the ISU Campus on the bus route known as the Redbird Express. Appendix A provides a comprehensive list of the hours and frequencies of service and transit stop locations currently

provided for the Redbird Express. All transit services described in this paragraph are provided to members of the ISU community upon presentation of their University photo identification card and/or credential provided by the University. Service will be provided to all others according to a fare schedule established by Connect Transit. Connect Transit Board of Trustees reserves the right to change ISU Campus bus routes. Except as provided in Section 2.9, any adjustments to routes will be noted and added to the service description at least 60 days prior to the effective date of any change. Appendix A includes the current and proposed comprehensive list of the hours and frequencies of service and transit stop locations currently provided for the Redbird Express route. In the event adjustments to ISU Campus bus routes constitutes a reduction or increase in the transit stop locations, hours of service, or frequency of services, the parties agree the monthly payment in Section 3.3 is subject to renegotiation.