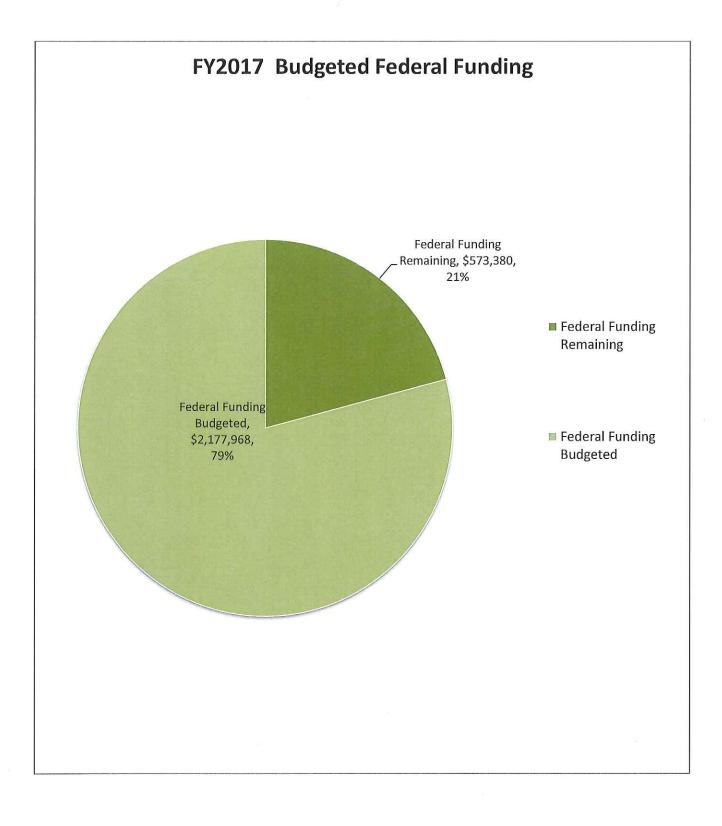

| 13,948,767.00               | 13,546,974.40 | 13,129,349.96               | 12,712,134.45 |

# FY2017 Annual Budget









|                               | FY 2017<br>Projected<br>Year End | FY 2017<br>Total Annual<br>Budget | Status Quo<br>FY 2018<br>Proposed<br>Budget | Status Quo<br>FY 2018<br>Budget \$ Change<br>From FY 2017 | Status Quo<br>FY 2018<br>Budget % Change<br>From FY 2017 |
|-------------------------------|----------------------------------|-----------------------------------|---------------------------------------------|-----------------------------------------------------------|----------------------------------------------------------|
| Operating Revenue             |                                  |                                   |                                             |                                                           |