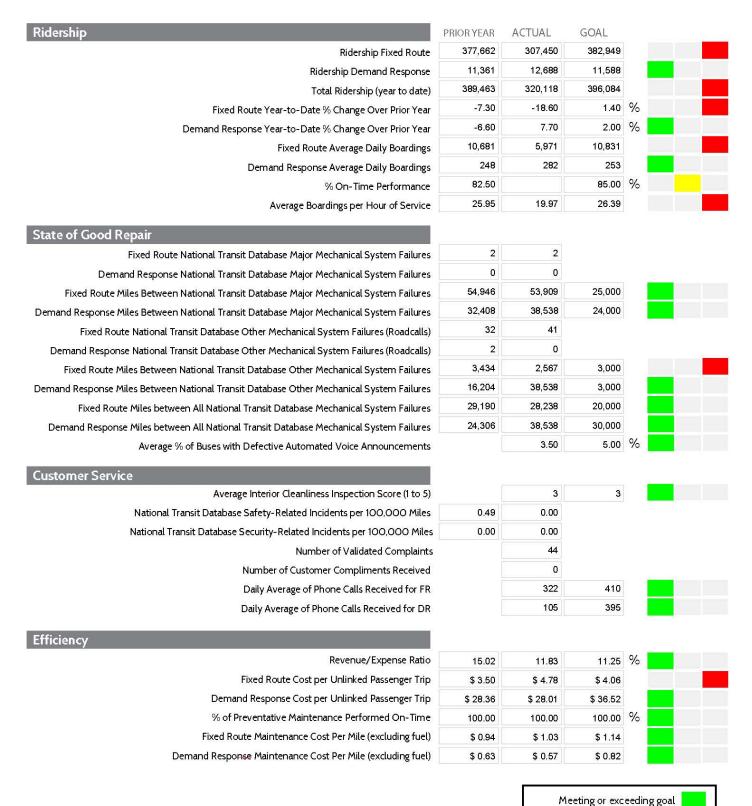

## **Monthly Report**

| Ridership                                                                                | Prior Year |   |
|------------------------------------------------------------------------------------------|------------|---|
| Ridership Fixed Route                                                                    |            |   |
| Ridership Demand Response                                                                |            |   |
| Total Monthly % Change Over Prior Year                                                   |            | % |
| Fixed Route Average Daily Boardings                                                      |            |   |
| Demand Response Average Daily Boardings                                                  |            |   |
| % On-Time Performance                                                                    |            | % |
| Average Boardings per Hour of Service                                                    |            |   |
| State of Good Repair                                                                     |            |   |
| Fixed Route National Transit Database Major Mechanical System Failures                   |            |   |
| Demand Response National Transit Database Major Mechanical System Failures               |            |   |
| Fixed Route Miles Between National Transit Database Major Mechanical System Failures     |            |   |
| Demand Response Miles Between National Transit Database Major Mechanical System Failures |            |   |
| Fixed Route National Transit Database Other Mechanical System Failures (Roadcalls)       |            |   |
| Demand Response National Transit Database Other Mechanical System Failures (Roadcalls)   |            |   |
| Fixed Route Miles Between National Transit Database Other Mechanical System Failures     |            |   |
| Demand Response Miles Between National Transit Database Other Mechanical System Failures |            |   |
| Fixed Route Miles between All National Transit Database Mechanical System Failures       |            |   |
| Demand Response Miles between All National Transit Database Mechanical System Failures   |            |   |
| Average % of Buses with Defective Automated Voice Announcements                          |            | % |
| Customer Service                                                                         |            |   |
| Average Interior Cleanliness Inspection Score (1 to 5)                                   |            |   |
| National Transit Database Safety-Related Incidents per 100,000 Miles                     |            |   |
| National Transit Database Security-Related Incidents per 100,000 Miles                   |            |   |
| Number of Validated Complaints                                                           |            |   |
| Number of Customer Compliments Received                                                  |            |   |
| Daily Average of Phone Calls Received for FR                                             |            |   |
| Daily Average of Phone Calls Received for DR                                             |            |   |
| Efficiency                                                                               |            |   |
| Revenue/Expense Ratio                                                                    |            | % |
| Fixed Route Cost per Unlinked Passenger Trip                                             |            |   |
| Demand Response Cost per Unlinked Passenger Trip                                         |            |   |
| % of Preventative Maintenance Performed On-Time                                          |            | % |
| Fixed Route Maintenance Cost Per Mile (excluding fuel)                                   |            |   |
| Demand Response Maintenance Cost Per Mile (excluding fuel)                               |            |   |

## August Fiscal Year 2016 Year-to-Date Report

Within 10% of goal

Missing goal by more than 10%