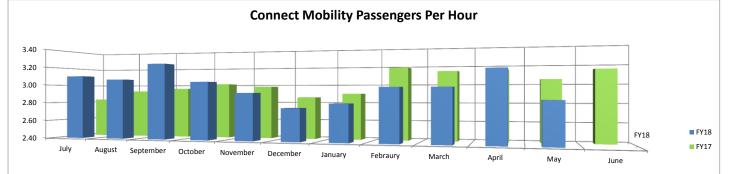

from \ May \ 2017. \ Fixed \ Route \ miles \ increased \ \$9,828 \ in \ May \ 2018 \ from \ May \ 2017.$ 



|      | July   | August | September | October | November | December | January | Febraury | March  | April  | May    | June   |
|------|--------|--------|-----------|---------|----------|----------|---------|----------|--------|--------|--------|--------|
| FY18 | \$0.67 | \$1.04 | \$0.92    | \$0.65  | \$1.44   | \$0.96   | \$1.03  | \$0.79   | \$0.69 | \$0.70 | \$0.69 |        |
| FY17 | \$0.63 | \$0.52 | \$0.99    | \$0.64  | \$0.80   | \$0.73   | \$0.85  | \$0.77   | \$0.71 | \$0.75 | \$0.67 | \$0.78 |

Notes: Connect Mobility maintenance expense increased \$2,074 in May 2018 from May 2017. Mobility miles increased 1,620 in May 2018 from May 2017.

# **Operations Reports**







|      | July | August | September | October | November | December | January | Febraury | March | April | May  | June |
|------|------|--------|-----------|---------|----------|----------|---------|----------|-------|-------|------|------|
| FY18 | 3.10 | 3.06   | 3.23      | 3.03    | 2.91     | 2.75     | 2.80    | 2.97     | 2.97  | 3.15  | 2.84 |      |
| FY17 | 2.83 | 2.93   | 2.96      | 3.01    | 2.98     | 2.86     | 2.90    | 3.18     | 3.14  | 3.15  | 3.05 | 3.15 |

Notes: Additional buses were added in October. This allowed us to decrease ride times by putting more buses out in peak service, thus decreasing the passengers per hour.



|      | July  | August | September | October | November | December | January | Febraury | March | April | May   | June  |
|------|-------|-----