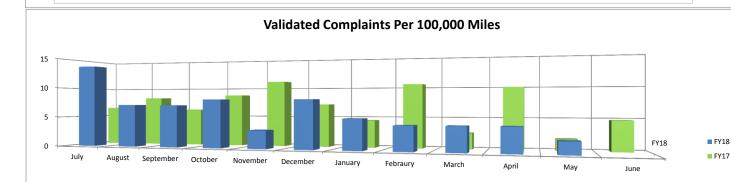

llowed us to decrease ride times by putting more buses out in peak service, thus decreasing the passengers per hour.



|      | July  | August | September | October | November | December | January | Febraury | March | April | May   | June  |
|------|-------|--------|-----------|---------|----------|----------|---------|----------|-------|-------|-------|-------|
| FY18 | 95.4% | 94.3%  | 91.0%     | 90.1%   | 94.9%    | 94.9%    | 96.1%   | 96.0%    | 96.7% | 94.6% | 95.4% |       |
| FY17 | 87.8% | 82.5%  | 79.2%     | 93.0%   | 93.1%    | 93.9%    | 94.9%   | 93.1%    | 93.3% | 93.9% | 93.9% | 95.5% |

Notes: Dwell time has allowed for construction detours while staying on schedule.



Notes: The additional buses added in October have helped to achieve a near 100% on time performance.



|      | July | August | September | October | November | December | January | Febraury | March | April | May | June |
|------|------|--------|-----------|---------|----------|----------|---------|----------|-------|-------|-----|------|
| FY18 | 14   | 7      | 7         | 8       | 3        | 8        | 5       | 4        | 4     | 4     | 2   |      |
| FY17 | 6    | 8      | 6         | 9       | 11       | 7        | 5       | 10       | 3     | 10    | 2   | 5    |

Notes:

### **Fixed Route Average Daily Phone Calls** 500 400 300 200 100 FY18 ■ FY18 0 July FY17 August September October November December Febraury March May June

|      | July | August | September | October | November | December | January | Febraury | March | April | May | June |
|------|------|--------|-----------|