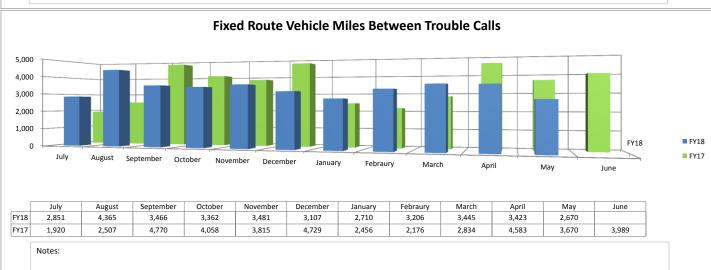

FY17 | 6    | 8      | 6         | 9       | 11       | 7        | 5       | 10       | 3     | 10    | 2   | 5    |

Notes:

### **Fixed Route Average Daily Phone Calls** 500 400 300 200 100 FY18 ■ FY18 0 July FY17 August September October November December Febraury March May June

|      | July | August | September | October | November | December | January | Febraury | March | April | May | June |
|------|------|--------|-----------|---------|----------|----------|---------|----------|-------|-------|-----|------|
| FY18 | 209  | 222    | 255       | 259     | 252      | 250      | 242     | 241      | 222   | 223   | 222 |      |
| FY17 | 234  | 409    | 314       | 282     | 263      | 271      | 255     | 252      | 242   | 219   | 223 | 214  |

Notes:



# **Maintenance Reports**









# **Ridership Reports**





 $Notes: \ Connect\ Mobility\ has\ increased\ 7.9\%\ year-to-date\ (July-May)\ and\ 9.4\%\ in\ May\ 2018\ over\ May\ 2017.$ 



Notes: Average weekday boarding in May 2018 decreased 11.9%, Saturday and Sunday average boarding increased 13.1% and 11.5% respectively over May 2017. The decrease in average weekday boardings was due to a large decrease in student ridership. Sunday ridership has increased over 24.5% year-to-date (July-May).







# **Safety Reports**





**Social Media Reports** 







# Website Traffic

■ FY18



| [    | July   | August | September | October | November | December | January | Febraury | March  | April  | May    | June |
|------|--------|--------|-----------|---------|----------|----------|---------|----------|--------|-----