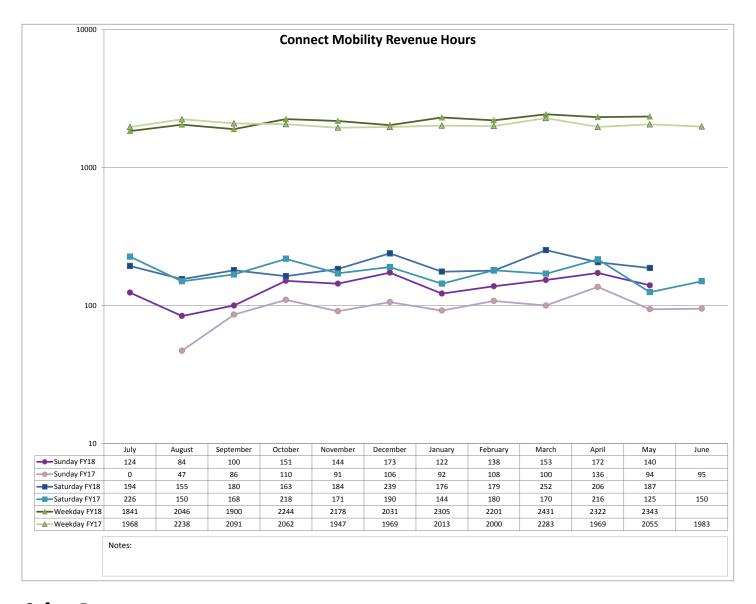

-|----------|-------|-------|-----|------|
| FY18 | 209  | 222    | 255       | 259     | 252      | 250      | 242     | 241      | 222   | 223   | 222 |      |
| FY17 | 234  | 409    | 314       | 282     | 263      | 271      | 255     | 252      | 242   | 219   | 223 | 214  |

Notes:



# **Maintenance Reports**









# **Ridership Reports**





 $Notes: \ Connect\ Mobility\ has\ increased\ 7.9\%\ year-to-date\ (July-May)\ and\ 9.4\%\ in\ May\ 2018\ over\ May\ 2017.$ 



Notes: Average weekday boarding in May 2018 decreased 11.9%, Saturday and Sunday average boarding increased 13.1% and 11.5% respectively over May 2017. The decrease in average weekday boardings was due to a large decrease in student ridership. Sunday ridership has increased over 24.5% year-to-date (July-May).







# **Safety Reports**





**Social Media Reports** 







# Website Traffic

■ FY18



| [    | July   | August | September | October | November | December | January | Febraury | March  | April  | May    | June |
|------|--------|--------|-----------|---------|----------|----------|---------|----------|--------|--------|--------|------|
| FY18 | 12,200 | 20,312 | 20,122    | 18,048  | 14,288   | 12,909   | 15,634  | 15,208   | 14,380 | 15,877 | 15,075 |      |

Notes:

# **Twitter**



|         |             | July | August | September | October | November | December | January | Febraury | March | April | May | June |
|---------|-------------|------|--------|-----------|---------|----------|----------|---------|----------|-------|-------|-----|------|
| New Fol | lowers FY18 | 16   | 1