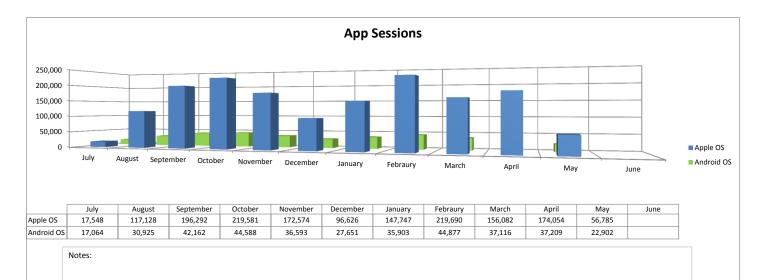

222    | 255       | 259     | 252      | 250      | 242     | 241      | 222   | 223   | 222 |      |
| FY17 | 234  | 409    | 314       | 282     | 263      | 271      | 255     | 252      | 242   | 219   | 223 | 214  |

Notes:



# **Maintenance Reports**









# **Ridership Reports**





 $Notes: \ Connect\ Mobility\ has\ increased\ 7.9\%\ year-to-date\ (July-May)\ and\ 9.4\%\ in\ May\ 2018\ over\ May\ 2017.$ 



Notes: Average weekday boarding in May 2018 decreased 11.9%, Saturday and Sunday average boarding increased 13.1% and 11.5% respectively over May 2017. The decrease in average weekday boardings was due to a large decrease in student ridership. Sunday ridership has increased over 24.5% year-to-date (July-May).







# **Safety Reports**





**Social Media Reports** 







# Website Traffic

■ FY18



| [    | July   | August | September | October | November | December | January | Febraury | March  | April  | May    | June |
|------|--------|--------|-----------|---------|----------|----------|---------|----------|--------|--------|--------|------|
| FY18 | 12,200 | 20,312 | 20,122    | 18,048  | 14,288   | 12,909   | 15,634  | 15,208   | 14,380 | 15,877 | 15,075 |      |

Notes:

# **Twitter**



|         |             | July | August | September | October | November | December | January | Febraury | March | April | May | June |
|---------|-------------|------|--------|-----------|---------|----------|----------|---------|----------|-------|-------|-----|------|
| New Fol | lowers FY18 | 16   | 11     | 7         | 21      | 4        | 10       | 2