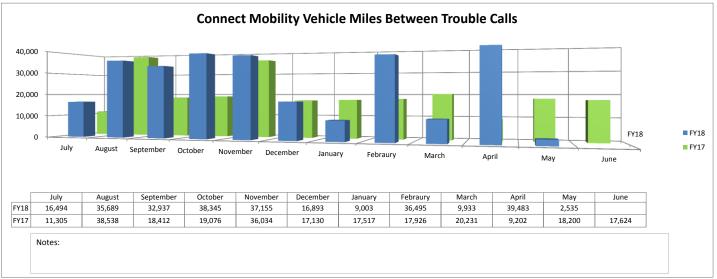

17 | 6    | 8      | 6         | 9       | 11       | 7        | 5       | 10       | 3     | 10    | 2   | 5    |

Notes:

### **Fixed Route Average Daily Phone Calls** 500 400 300 200 100 FY18 ■ FY18 0 July FY17 August September October November December Febraury March May June

|      | July | August | September | October | November | December | January | Febraury | March | April | May | June |
|------|------|--------|-----------|---------|----------|----------|---------|----------|-------|-------|-----|------|
| FY18 | 209  | 222    | 255       | 259     | 252      | 250      | 242     | 241      | 222   | 223   | 222 |      |
| FY17 | 234  | 409    | 314       | 282     | 263      | 271      | 255     | 252      | 242   | 219   | 223 | 214  |

Notes:



# **Maintenance Reports**









# **Ridership Reports**





 $Notes: \ Connect\ Mobility\ has\ increased\ 7.9\%\ year-to-date\ (July-May)\ and\ 9.4\%\ in\ May\ 2018\ over\ May\ 2017.$ 



Notes: Average weekday boarding in May 2018 decreased 11.9%, Saturday and Sunday average boarding increased 13.1% and 11.5% respectively over May 2017. The decrease in average weekday boardings was due to a large decrease in student ridership. Sunday ridership has increased over 24.5% year-to-date (July-May).







# **Safety Reports**





**Social Media Reports** 







# Website Traffic

■ FY18



| [    | July   | August | September | October | November | December | January | Febraury | March  | April  | May    | June |
|------|--------|--------|-----------|---------|----------|----------|---------|----------|--------|-------