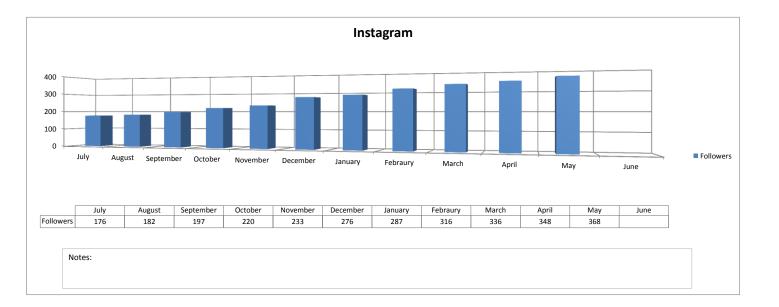

ust | September | October | November | December | January | Febraury | March  | April  | May    | June |
|------|--------|--------|-----------|---------|----------|----------|---------|----------|--------|--------|--------|------|
| FY18 | 12,200 | 20,312 | 20,122    | 18,048  | 14,288   | 12,909   | 15,634  | 15,208   | 14,380 | 15,877 | 15,075 |      |

Notes:

# **Twitter**



|         |             | July | August | September | October | November | December | January | Febraury | March | April | May | June |
|---------|-------------|------|--------|-----------|---------|----------|----------|---------|----------|-------|-------|-----|------|
| New Fol | lowers FY18 | 16   | 11     | 7         | 21      | 4        | 10       | 2       | 22       | 25    | 9     | 17  |      |

Notes:



| Statistics            | May 18    |         |         |               | % Change |           |         |         |               |  |  |
|-----------------------|-----------|---------|---------|---------------|----------|-----------|---------|---------|---------------|--|--|
|                       |           | Revenue | Revenue | Boardings per |          |           | Revenue | Revenue | Boardings per |  |  |
|                       | Customers | Miles   | Hours   | Revenue Hour  |          | Customers | Miles   | Hours   | Revenue Hour  |  |  |
| Connect Transit       |           |         |         |               |          |           |         |         |               |  |  |
| Green                 | 22,361    | 7,731   | 787     | 28.40         |          | 5.8%      | -19.4%