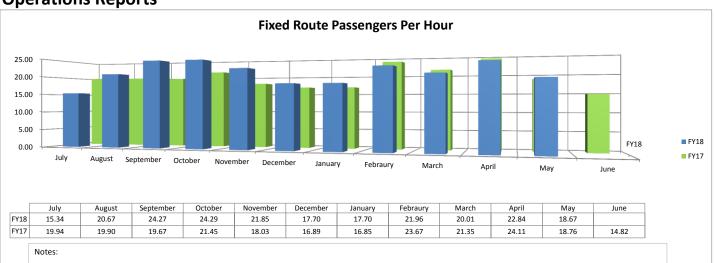

8 \ from \ May \ 2017. \ Fixed \ Route \ miles \ increased \ \$9,828 \ in \ May \ 2018 \ from \ May \ 2017.$ 



|      | July   | August | September | October | November | December | January | Febraury | March  | April  | May    | June   |
|------|--------|--------|-----------|---------|----------|----------|---------|----------|--------|--------|--------|--------|
| FY18 | \$0.67 | \$1.04 | \$0.92    | \$0.65  | \$1.44   | \$0.96   | \$1.03  | \$0.79   | \$0.69 | \$0.70 | \$0.69 |        |
| FY17 | \$0.63 | \$0.52 | \$0.99    | \$0.64  | \$0.80   | \$0.73   | \$0.85  | \$0.77   | \$0.71 | \$0.75 | \$0.67 | \$0.78 |

Notes: Connect Mobility maintenance expense increased \$2,074 in May 2018 from May 2017. Mobility miles increased 1,620 in May 2018 from May 2017.

# **Operations Reports**







|      | July | August | September | October | November | December | January | Febraury | March | April | May  | June |
|------|------|--------|-----------|---------|----------|----------|---------|----------|-------|-------|------|------|
| FY18 | 3.10 | 3.06   | 3.23      | 3.03    | 2.91     | 2.75     | 2.80    | 2.97     | 2.97  | 3.15  | 2.84 |      |
| FY17 | 2.83 | 2.93   | 2.96      | 3.01    | 2.98     | 2.86     | 2.90    | 3.18     | 3.14  | 3.15  | 3.05 | 3.15 |

Notes: Additional buses were added in October. This allowed us to decrease ride times by putting more buses out in peak service, thus decreasing the passengers per hour.



|      | July  | August | September | October | November | December | January | Febraury | March | April | May   | June  |
|------|-------|-