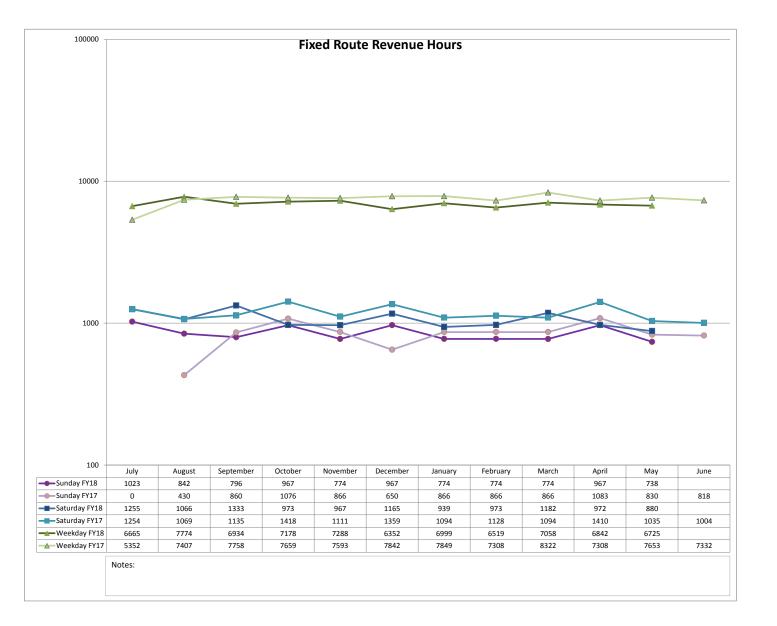

---|----------|-------|-------|-----|------|
| FY18 | 209  | 222    | 255       | 259     | 252      | 250      | 242     | 241      | 222   | 223   | 222 |      |
| FY17 | 234  | 409    | 314       | 282     | 263      | 271      | 255     | 252      | 242   | 219   | 223 | 214  |

Notes:



# **Maintenance Reports**









# **Ridership Reports**





 $Notes: \ Connect\ Mobility\ has\ increased\ 7.9\%\ year-to-date\ (July-May)\ and\ 9.4\%\ in\ May\ 2018\ over\ May\ 2017.$ 



Notes: Average weekday boarding in May 2018 decreased 11.9%, Saturday and Sunday average boarding increased 13.1% and 11.5% respectively over May 2017. The decrease in average weekday boardings was due to a large decrease in student ridership. Sunday ridership has increased over 24.5% year-to-date (July-May).







# **Safety Reports**





**Social Media Reports** 







# Website Traffic

■ FY18



| [    | July   | August | September | October | November | December | January | Febraury | March  | April  | May    | June |
|------|--------|--------|-----------|---------|----------|----------|---------|----------|--------|--------|--------|------|
| FY18 | 12,200 | 20,312 | 20,122    | 18,048  | 14,288   | 12,909   | 15,634  | 15,208   | 14,380 | 15,877 | 15,075 |      |

Notes:

# **Twitter**



|         |             | July | August | September | October | November | December | January | Febraury | March | April | May | June |
|---------|-------------|------|--------|-----------|---------|----------|----------|---------|----------|-------|-------|-----|------|
| New Fol | lowers FY18 | 16   |