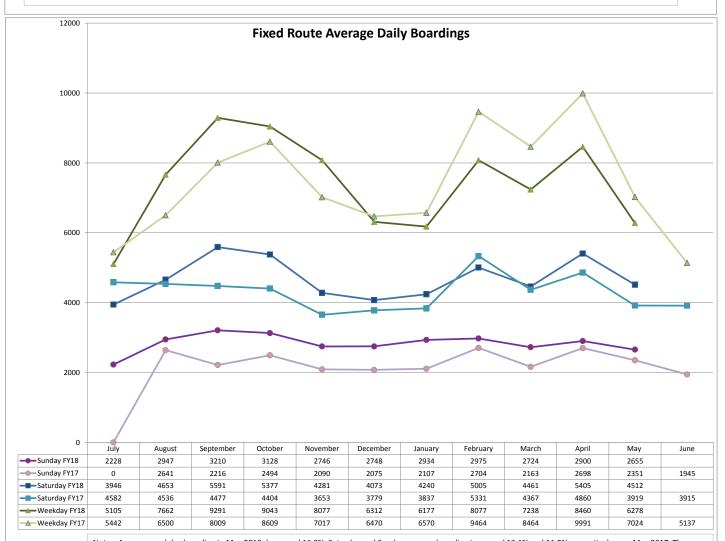

ne Calls** 500 400 300 200 100 FY18 ■ FY18 0 July FY17 August September October November December Febraury March May June

|      | July | August | September | October | November | December | January | Febraury | March | April | May | June |
|------|------|--------|-----------|---------|----------|----------|---------|----------|-------|-------|-----|------|
| FY18 | 209  | 222    | 255       | 259     | 252      | 250      | 242     | 241      | 222   | 223   | 222 |      |
| FY17 | 234  | 409    | 314       | 282     | 263      | 271      | 255     | 252      | 242   | 219   | 223 | 214  |

Notes:



# **Maintenance Reports**









# **Ridership Reports**





 $Notes: \ Connect\ Mobility\ has\ increased\ 7.9\%\ year-to-date\ (July-May)\ and\ 9.4\%\ in\ May\ 2018\ over\ May\ 2017.$ 



Notes: Average weekday boarding in May 2018 decreased 11.9%, Saturday and Sunday average boarding increased 13.1% and 11.5% respectively over May 2017. The decrease in average weekday boardings was due to a large decrease in student ridership. Sunday ridership has increased over 24.5% year-to-date (July-May).







# **Safety Reports**





**Social Media Reports** 







# Website Traffic

■ FY18



| [    | July   | August | September | October | November | December | January | Febraury | March  | April  | May    | June |
|------|--------|--------|-----------|---------|----------|----------|---------|----------|--------|--------|--------|------|
| FY18 | 12,200 | 20,312 | 20,122    | 18,048  | 14,288   | 12,909   | 15,634  | 15,208   | 14,380 | 15,877 | 15,075 |      |

Notes:

# **T