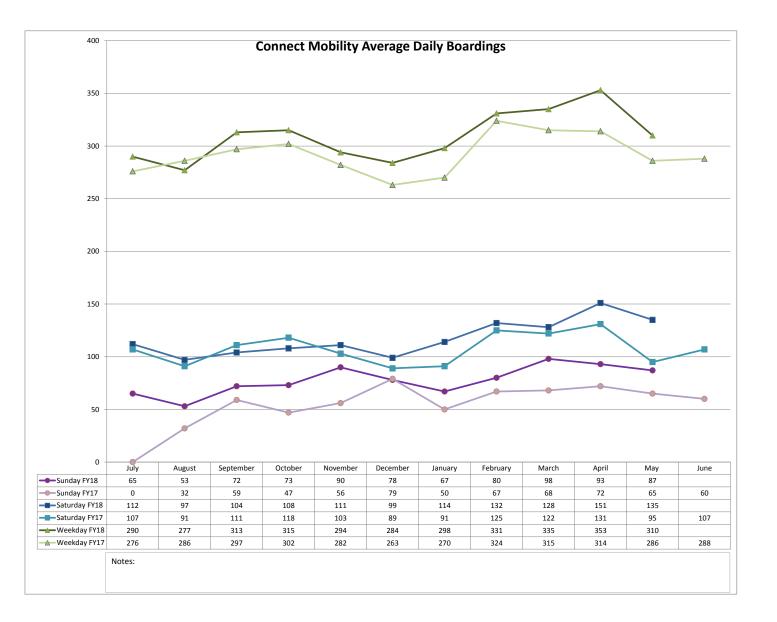

-----|----------|-------|-------|-----|------|
| FY18 | 209  | 222    | 255       | 259     | 252      | 250      | 242     | 241      | 222   | 223   | 222 |      |
| FY17 | 234  | 409    | 314       | 282     | 263      | 271      | 255     | 252      | 242   | 219   | 223 | 214  |

Notes:



# **Maintenance Reports**









# **Ridership Reports**





 $Notes: \ Connect\ Mobility\ has\ increased\ 7.9\%\ year-to-date\ (July-May)\ and\ 9.4\%\ in\ May\ 2018\ over\ May\ 2017.$ 



Notes: Average weekday boarding in May 2018 decreased 11.9%, Saturday and Sunday average boarding increased 13.1% and 11.5% respectively over May 2017. The decrease in average weekday boardings was due to a large decrease in student ridership. Sunday ridership has increased over 24.5% year-to-date (July-May).







# **Safety Reports**





**Social Media Reports** 







# Website Traffic

■ FY18



| [    | July   | August | September | October | November | December | January | Febraury | March  | April  | May    | June |
|------|--------|--------|-----------|---------|----------|----------|---------|----------|--------|--------|--------|------|
| FY18 | 12,200 | 20,312 | 20,122    | 18,048  | 14,288   | 12,909   | 15,634  | 15,208   | 14,380 | 15,877 | 15,075 |      |

Notes:

# **Twitter**



|         |             | July | August | September | October | November | December | January | Febraury | March | April | May | June |
|---------|-------------|------|--------|-----------|---------|----------|----------|---------|----------|-------|-------|-----|------|
| New Fol | lowers FY18 | 16