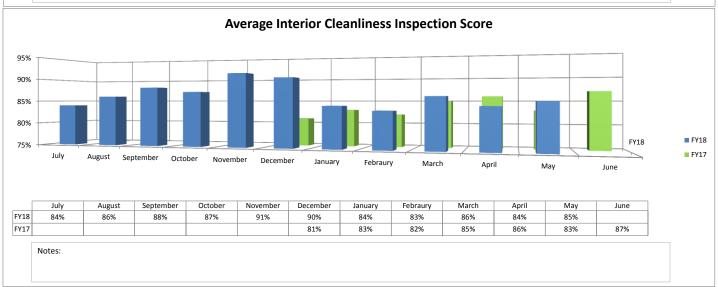

| 6    | 8      | 6         | 9       | 11       | 7        | 5       | 10       | 3     | 10    | 2   | 5    |

Notes:

### **Fixed Route Average Daily Phone Calls** 500 400 300 200 100 FY18 ■ FY18 0 July FY17 August September October November December Febraury March May June

|      | July | August | September | October | November | December | January | Febraury | March | April | May | June |
|------|------|--------|-----------|---------|----------|----------|---------|----------|-------|-------|-----|------|
| FY18 | 209  | 222    | 255       | 259     | 252      | 250      | 242     | 241      | 222   | 223   | 222 |      |
| FY17 | 234  | 409    | 314       | 282     | 263      | 271      | 255     | 252      | 242   | 219   | 223 | 214  |

Notes:



# **Maintenance Reports**









# **Ridership Reports**





 $Notes: \ Connect\ Mobility\ has\ increased\ 7.9\%\ year-to-date\ (July-May)\ and\ 9.4\%\ in\ May\ 2018\ over\ May\ 2017.$ 



Notes: Average weekday boarding in May 2018 decreased 11.9%, Saturday and Sunday average boarding increased 13.1% and 11.5% respectively over May 2017. The decrease in average weekday boardings was due to a large decrease in student ridership. Sunday ridership has increased over 24.5% year-to-date (July-May).







# **Safety Reports**





**Social Media Reports** 







# Website Traffic

■ FY18



| [    | July   | August | September | October | November | December | January | Febraury | March  | April  | May    | June |
|------|--------|--------|-----------|---------|----------|----------|---------|----------|--------|--------|