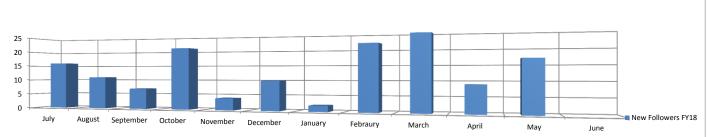

verage weekday boarding in May 2018 decreased 11.9%, Saturday and Sunday average boarding increased 13.1% and 11.5% respectively over May 2017. The decrease in average weekday boardings was due to a large decrease in student ridership. Sunday ridership has increased over 24.5% year-to-date (July-May).







# **Safety Reports**





**Social Media Reports** 







# Website Traffic

■ FY18



| [    | July   | August | September | October | November | December | January | Febraury | March  | April  | May    | June |
|------|--------|--------|-----------|---------|----------|----------|---------|----------|--------|--------|--------|------|
| FY18 | 12,200 | 20,312 | 20,122    | 18,048  | 14,288   | 12,909   | 15,634  | 15,208   | 14,380 | 15,877 | 15,075 |      |

Notes:

# **Twitter**



|         |             | July | August | September | October | November | December | January | Febraury | March | April | May | June |
|---------|-------------|------|--------|-----------|---------|----------|----------|---------|----------|-------|-------|-----|------|
| New Fol | lowers FY18 | 16   | 11     | 7         | 21      | 4        | 10       | 2       | 22       | 25    | 9     | 17  |      |

Notes:



| Statistics            | May 18    |         |         |               | % Change |           |         |         |               |  |  |
|-----------------------|-----------|---------|---------|---------------|----------|-----------|---------|---------|---------------|--|--|
|                       |           | Revenue | Revenue | Boardings per |          |           | Reve