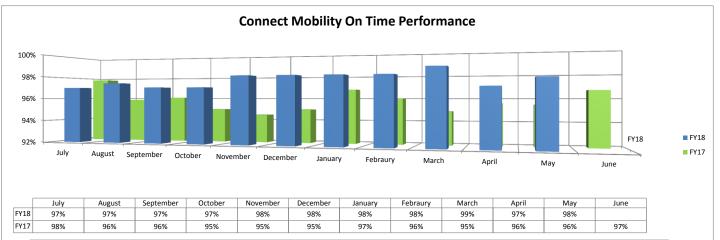

.90    | 3.18     | 3.14  | 3.15  | 3.05 | 3.15 |

Notes: Additional buses were added in October. This allowed us to decrease ride times by putting more buses out in peak service, thus decreasing the passengers per hour.



|      | July  | August | September | October | November | December | January | Febraury | March | April | May   | June  |
|------|-------|--------|-----------|---------|----------|----------|---------|----------|-------|-------|-------|-------|
| FY18 | 95.4% | 94.3%  | 91.0%     | 90.1%   | 94.9%    | 94.9%    | 96.1%   | 96.0%    | 96.7% | 94.6% | 95.4% |       |
| FY17 | 87.8% | 82.5%  | 79.2%     | 93.0%   | 93.1%    | 93.9%    | 94.9%   | 93.1%    | 93.3% | 93.9% | 93.9% | 95.5% |

Notes: Dwell time has allowed for construction detours while staying on schedule.



Notes: The additional buses added in October have helped to achieve a near 100% on time performance.



|      | July | August | September | October | November | December | January | Febraury | March | April | May | June |
|------|------|--------|-----------|---------|----------|----------|---------|----------|-------|-------|-----|------|
| FY18 | 14   | 7      | 7         | 8       | 3        | 8        | 5       | 4        | 4     | 4     | 2   |      |
| FY17 | 6    | 8      | 6         | 9       | 11       | 7        | 5       | 10       | 3     | 10    | 2   | 5    |

Notes:

### **Fixed Route Average Daily Phone Calls** 500 400 300 200 100 FY18 ■ FY18 0 July FY17 August September October November December Febraury March May June

|      | July | August | September | October | Nove