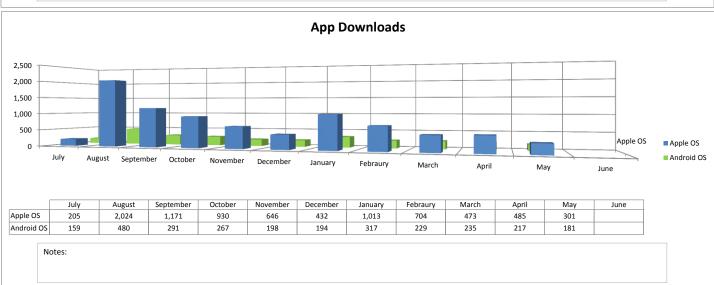

| 222    | 255       | 259     | 252      | 250      | 242     | 241      | 222   | 223   | 222 |      |
| FY17 | 234  | 409    | 314       | 282     | 263      | 271      | 255     | 252      | 242   | 219   | 223 | 214  |

Notes:



# **Maintenance Reports**









# **Ridership Reports**





 $Notes: \ Connect\ Mobility\ has\ increased\ 7.9\%\ year-to-date\ (July-May)\ and\ 9.4\%\ in\ May\ 2018\ over\ May\ 2017.$ 



Notes: Average weekday boarding in May 2018 decreased 11.9%, Saturday and Sunday average boarding increased 13.1% and 11.5% respectively over May 2017. The decrease in average weekday boardings was due to a large decrease in student ridership. Sunday ridership has increased over 24.5% year-to-date (July-May).







# **Safety Reports**





**Social Media Reports** 







# Website Traffic

■ FY18



| [    | July   | August | September | October | November | December | January | Febraury | March  | April  | May    | June |
|------|--------|--------|-----------|---------|----------|----------|---------|----------|--------|--------|--------|------|
| FY18 | 12,200 | 20,312 | 20,122    | 18,048  | 14,288   | 12,909   | 15,634  | 15,208   | 14,380 | 15,877 | 15,075 |      |

Notes:

# **Twitter**



|         |             | July | August | September | October | November | December | January | Febraury | March | April | May | June |
|---------|-------------|------|--------|-----------|---------|----------|----------|---------|----------|-------|-------|-----|------|
| New Fol | lowers FY18 | 16   | 11     | 7         | 21      | 4        | 10       | 2