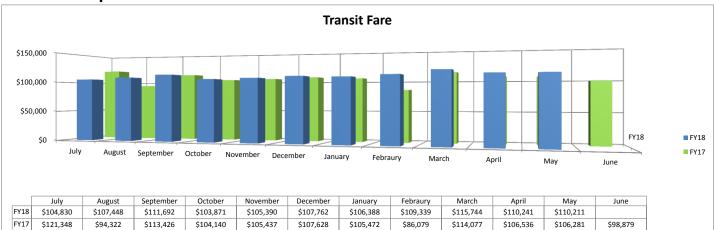

|
| Bloomington | \$        | 476,578.53   | \$         | 47,420.83    |
| Normal      | \$        | 428,584.94   | \$         | Ē            |
| Total YTD   | \$        | 905,163.47   | \$         | 47,420.83    |
|             |           |              |            |              |

| 05/31/18 | Cash Balance                                       | \$<br>1,063,518.4 |
|----------|----------------------------------------------------|-------------------|
| 05/31/18 | Loans to Operating                                 | \$<br>2,980,249.2 |
| 05/31/18 | Reserve fund for underground storage tank (Cap. I) | \$<br>(40,000.0   |
| 05/31/18 | Ending Balance                                     | \$<br>4,003,767.6 |

# **Financial Reports**

\$121,348

\$94,322

\$113,426

\$104,140

\$105,437



Notes: ISU revenue decreased \$188 in May 2018 from May 2017. Other Contract Fares revenue increased \$331 in May 2018 from May 2017 due to Eastview Church and Heartland Community College. Total Cash Fares increased \$3,019 in May 2018 from May 2017. Total Pass Fares increased \$263 in May 2018 from May 2017.

\$105,472

\$86,079

\$114,077

\$106,536

\$106,281

\$98,879

\$107,628



|        | July        | August      | September   | October     | November    | December    | January     | Febraury    | March       | April       | May         | June        |
|--------|-------------|-------------|-------------|-------------|-------------|-------------|-------------|-------------|-------------|-------------|-------------|-------------|
| Actual | \$922,334   | \$961,371   | \$954,734