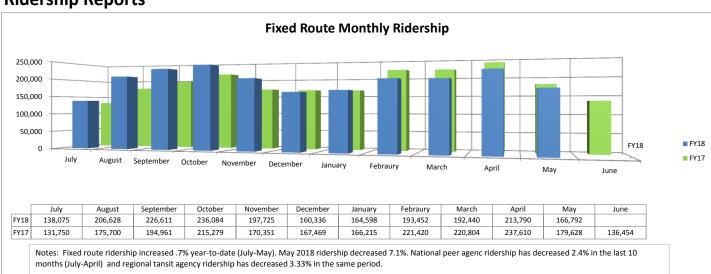

| 9       | 11       | 7        | 5       | 10       | 3     | 10    | 2   | 5    |

Notes:

### **Fixed Route Average Daily Phone Calls** 500 400 300 200 100 FY18 ■ FY18 0 July FY17 August September October November December Febraury March May June

|      | July | August | September | October | November | December | January | Febraury | March | April | May | June |
|------|------|--------|-----------|---------|----------|----------|---------|----------|-------|-------|-----|------|
| FY18 | 209  | 222    | 255       | 259     | 252      | 250      | 242     | 241      | 222   | 223   | 222 |      |
| FY17 | 234  | 409    | 314       | 282     | 263      | 271      | 255     | 252      | 242   | 219   | 223 | 214  |

Notes:



# **Maintenance Reports**









# **Ridership Reports**





 $Notes: \ Connect\ Mobility\ has\ increased\ 7.9\%\ year-to-date\ (July-May)\ and\ 9.4\%\ in\ May\ 2018\ over\ May\ 2017.$ 



Notes: Average weekday boarding in May 2018 decreased 11.9%, Saturday and Sunday average boarding increased 13.1% and 11.5% respectively over May 2017. The decrease in average weekday boardings was due to a large decrease in student ridership. Sunday ridership has increased over 24.5% year-to-date (July-May).







# **Safety Reports**





**Social Media Reports** 







# Website Traffic

■ FY18



| [    | July   | August | September | October | November | December | January | Febraury | March  | April  | May    | June |
|------|--------|--------|-----------|---------|----------|----------|---------|----------|--------|--------|--------|------|
| FY18 | 1