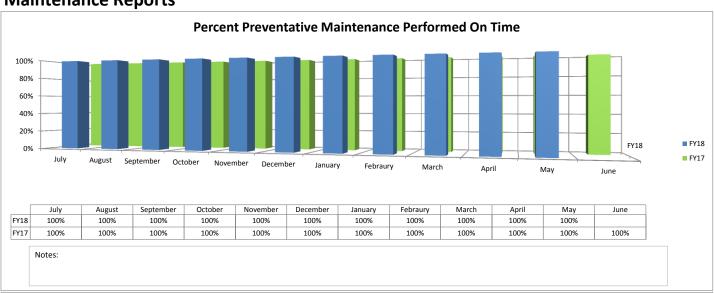

| FY17 | 6    | 8      | 6         | 9       | 11       | 7        | 5       | 10       | 3     | 10    | 2   | 5    |

Notes:

### **Fixed Route Average Daily Phone Calls** 500 400 300 200 100 FY18 ■ FY18 0 July FY17 August September October November December Febraury March May June

|      | July | August | September | October | November | December | January | Febraury | March | April | May | June |
|------|------|--------|-----------|---------|----------|----------|---------|----------|-------|-------|-----|------|
| FY18 | 209  | 222    | 255       | 259     | 252      | 250      | 242     | 241      | 222   | 223   | 222 |      |
| FY17 | 234  | 409    | 314       | 282     | 263      | 271      | 255     | 252      | 242   | 219   | 223 | 214  |

Notes:



# **Maintenance Reports**









# **Ridership Reports**





 $Notes: \ Connect\ Mobility\ has\ increased\ 7.9\%\ year-to-date\ (July-May)\ and\ 9.4\%\ in\ May\ 2018\ over\ May\ 2017.$ 



Notes: Average weekday boarding in May 2018 decreased 11.9%, Saturday and Sunday average boarding increased 13.1% and 11.5% respectively over May 2017. The decrease in average weekday boardings was due to a large decrease in student ridership. Sunday ridership has increased over 24.5% year-to-date (July-May).







# **Safety Reports**





**Social Media Reports** 







# Website Traffic

■ FY18



| [    | July   | August | September | October | November | December | January | Febraury | March  | April  | May    | June |
|------|--------|--------|-----------|---------|----------|----------|---------|----------|--------|---