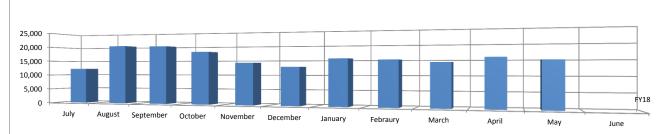

| 252      | 250      | 242     | 241      | 222   | 223   | 222 |      |
| FY17 | 234  | 409    | 314       | 282     | 263      | 271      | 255     | 252      | 242   | 219   | 223 | 214  |

Notes:



# **Maintenance Reports**









# **Ridership Reports**





 $Notes: \ Connect\ Mobility\ has\ increased\ 7.9\%\ year-to-date\ (July-May)\ and\ 9.4\%\ in\ May\ 2018\ over\ May\ 2017.$ 



Notes: Average weekday boarding in May 2018 decreased 11.9%, Saturday and Sunday average boarding increased 13.1% and 11.5% respectively over May 2017. The decrease in average weekday boardings was due to a large decrease in student ridership. Sunday ridership has increased over 24.5% year-to-date (July-May).







# **Safety Reports**





**Social Media Reports** 







# Website Traffic

■ FY18



| [    | July   | August | September | October | November | December | January | Febraury | March  | April  | May    | June |
|------|--------|--------|-----------|---------|----------|----------|---------|----------|--------|--------|--------|------|
| FY18 | 12,200 | 20,312 | 20,122    | 18,048  | 14,288   | 12,909   | 15,634  | 15,208   | 14,380 | 15,877 | 15,075 |      |

Notes:

# **Twitter**



|         |             | July | August | September | October | November | December | January | Febraury | March | April | May | June |
|---------|-------------|------|--------|-----------|---------|----------|----------|---------|----------|-------|-------|-----|------|
| New Fol | lowers FY18 | 16   | 11     | 7         | 21      | 4        | 10       | 2       | 22       | 25    | 9     |