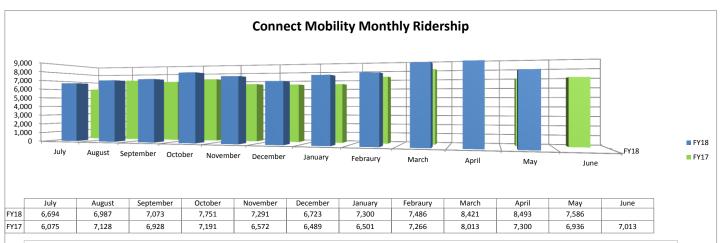

| 9       | 11       | 7        | 5       | 10       | 3     | 10    | 2   | 5    |

Notes:

### **Fixed Route Average Daily Phone Calls** 500 400 300 200 100 FY18 ■ FY18 0 July FY17 August September October November December Febraury March May June

|      | July | August | September | October | November | December | January | Febraury | March | April | May | June |
|------|------|--------|-----------|---------|----------|----------|---------|----------|-------|-------|-----|------|
| FY18 | 209  | 222    | 255       | 259     | 252      | 250      | 242     | 241      | 222   | 223   | 222 |      |
| FY17 | 234  | 409    | 314       | 282     | 263      | 271      | 255     | 252      | 242   | 219   | 223 | 214  |

Notes:



# **Maintenance Reports**









# **Ridership Reports**





 $Notes: \ Connect\ Mobility\ has\ increased\ 7.9\%\ year-to-date\ (July-May)\ and\ 9.4\%\ in\ May\ 2018\ over\ May\ 2017.$ 



Notes: Average weekday boarding in May 2018 decreased 11.9%, Saturday and Sunday average boarding increased 13.1% and 11.5% respectively over May 2017. The decrease in average weekday boardings was due to a large decrease in student ridership. Sunday ridership has increased over 24.5% year-to-date (July-May).







# **Safety Reports**





**Social Media Reports** 







# Website Traffic

■ FY18



| [    | July   | August | September | October | November | December | January | Febraury | March  | April  | May    | June |
|------|--------|--------|-----------|---------|----------|----------|---------|----------|--------|--------|--------|------|
| FY18 | 12,