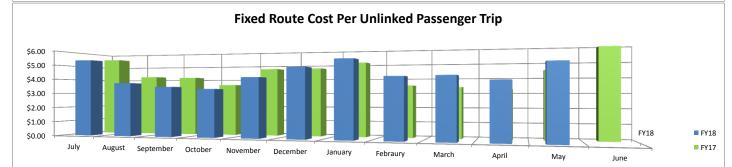

105,472

\$86,079

\$114,077

\$106,536

\$106,281

\$98,879

\$107,628



|        | July        | August      | September   | October     | November    | December    | January     | Febraury    | March       | April       | May         | June        |
|--------|-------------|-------------|-------------|-------------|-------------|-------------|-------------|-------------|-------------|-------------|-------------|-------------|
| Actual | \$922,334   | \$961,371   | \$954,734   | \$926,378   | \$1,033,885 | \$938,162   | \$1,073,514 | \$982,910   | \$985,699   | \$1,013,327 | \$1,020,907 |             |
| Budget | \$1,129,053 | \$1,129,053 | \$1,129,053 | \$1,129,053 | \$1,129,053 | \$1,129,053 | \$1,129,053 | \$1,129,053 | \$1,129,053 | \$1,129,053 | \$1,129,053 | \$1,129,054 |

Notes:



|      | July   | August | September | October | November | December | January | Febraury | March  | April  | May    | June   |
|------|--------|--------|-----------|---------|----------|----------|---------|----------|--------|--------|--------|--------|
| FY18 | \$5.36 | \$3.71 | \$3.44    | \$3.29  | \$4.07   | \$4.72   | \$5.22  | \$4.08   | \$4.12 | \$3.82 | \$4.91 |        |
| FY17 | \$5.53 | \$4.21 | \$4.14    | \$3.60  | \$4.72   | \$4.74   | \$5.10  | \$3.52   | \$3.41 | \$3.27 | \$4.48 | \$5.92 |

Notes: Expenses increased \$13,872 in May 2018 from May 2017. Trips decreased by 12,836 in May 2018 from May 2017.



Notes: Expenses increased \$3,219 in May 2018 from May 2017. Trips increased by 650 in May 2018 from May 2017.

# Fixed Route Cost Per Maintenance Mile (Excluding Fuel