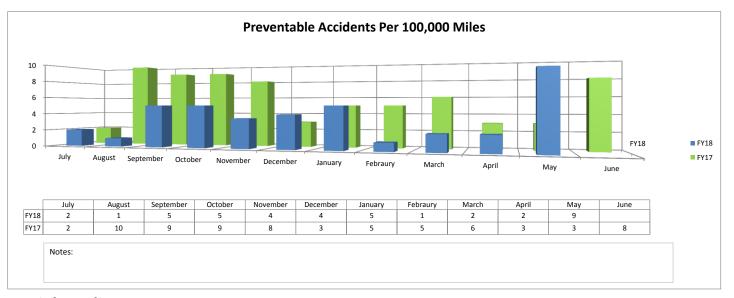

--|-----|------|
| FY18 | 209  | 222    | 255       | 259     | 252      | 250      | 242     | 241      | 222   | 223   | 222 |      |
| FY17 | 234  | 409    | 314       | 282     | 263      | 271      | 255     | 252      | 242   | 219   | 223 | 214  |

Notes:



# **Maintenance Reports**









# **Ridership Reports**





 $Notes: \ Connect\ Mobility\ has\ increased\ 7.9\%\ year-to-date\ (July-May)\ and\ 9.4\%\ in\ May\ 2018\ over\ May\ 2017.$ 



Notes: Average weekday boarding in May 2018 decreased 11.9%, Saturday and Sunday average boarding increased 13.1% and 11.5% respectively over May 2017. The decrease in average weekday boardings was due to a large decrease in student ridership. Sunday ridership has increased over 24.5% year-to-date (July-May).







# **Safety Reports**





**Social Media Reports** 







# Website Traffic

■ FY18



| [    | July   | August | September | October | November | December | January | Febraury | March  | April  | May    | June |
|------|--------|--------|-----------|---------|----------|----------|---------|----------|--------|--------|--------|------|
| FY18 | 12,200 | 20,312 | 20,122    | 18,048  | 14,288   | 12,909   | 15,634  | 15,208   | 14,380 | 15,877 | 15,075 |      |

Notes:

# **Twitter**



|         |             | July | August | September | October | November | December | January | Febraury | March | April | May | June |
|---------|-------------|------|--------|-----------|---------|----------|----------|---------|----------|-------|-------|-----|------|
| New Fol | lowers FY18 | 16   | 11     | 7         | 21