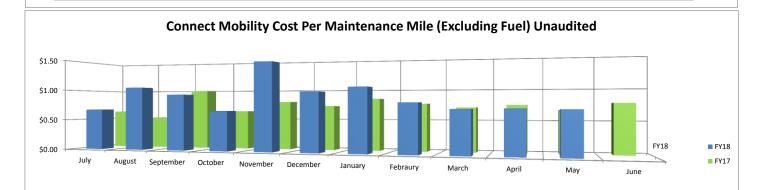

2018 from May 2017.

# Fixed Route Cost Per Maintenance Mile (Excluding Fuel) Unaudited



|      | July   | August | September | October | November | December | January | Febraury | March  | April  | May    | June   |
|------|--------|--------|-----------|---------|----------|----------|---------|----------|--------|--------|--------|--------|
| FY18 | \$0.89 | \$0.95 | \$0.95    | \$0.90  | \$1.18   | \$0.98   | \$1.16  | \$1.00   | \$0.89 | \$1.14 | \$1.09 |        |
| FY17 | \$1.04 | \$1.02 | \$1.23    | \$1.00  | \$1.43   | \$1.29   | \$1.59  | \$1.14   | \$1.12 | \$1.11 | \$1.06 | \$1.51 |

 $Notes: Fixed \ Route \ maintenance \ expense \ increased \ \$9,291 \ in \ May \ 2018 \ from \ May \ 2017. \ Fixed \ Route \ miles \ increased \ \$9,828 \ in \ May \ 2018 \ from \ May \ 2017.$ 



|      | July   | August | September | October | November | December | January | Febraury | March  | April  | May    | June   |
|------|--------|--------|-----------|---------|----------|----------|---------|----------|--------|--------|--------|--------|
| FY18 | \$0.67 | \$1.04 | \$0.92    | \$0.65  | \$1.44   | \$0.96   | \$1.03  | \$0.79   | \$0.69 | \$0.70 | \$0.69 |        |
| FY17 | \$0.63 | \$0.52 | \$0.99    | \$0.64  | \$0.80   | \$0.73   | \$0.85  | \$0.77   | \$0.71 | \$0.75 | \$0.67 | \$0.78 |

Notes: Connect Mobility maintenance expense increased \$2,074 in May 2018 from May 2017. Mobility miles increased 1,620 in May 2018 from May 2017.

# **Operations Reports**







|      | July | August | September | October | November | December | January | Febraury | March | April |