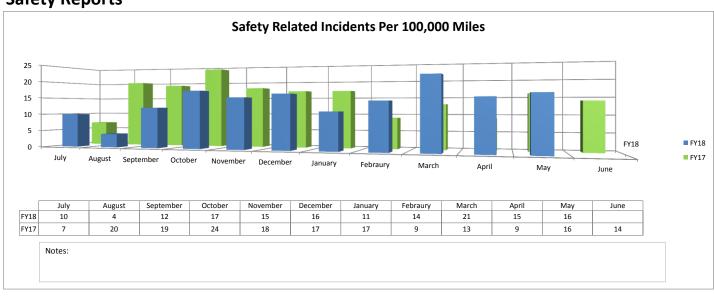

----|-----|------|
| FY18 | 209  | 222    | 255       | 259     | 252      | 250      | 242     | 241      | 222   | 223   | 222 |      |
| FY17 | 234  | 409    | 314       | 282     | 263      | 271      | 255     | 252      | 242   | 219   | 223 | 214  |

Notes:



# **Maintenance Reports**









# **Ridership Reports**





 $Notes: \ Connect\ Mobility\ has\ increased\ 7.9\%\ year-to-date\ (July-May)\ and\ 9.4\%\ in\ May\ 2018\ over\ May\ 2017.$ 



Notes: Average weekday boarding in May 2018 decreased 11.9%, Saturday and Sunday average boarding increased 13.1% and 11.5% respectively over May 2017. The decrease in average weekday boardings was due to a large decrease in student ridership. Sunday ridership has increased over 24.5% year-to-date (July-May).







# **Safety Reports**





**Social Media Reports** 







# Website Traffic

■ FY18



| [    | July   | August | September | October | November | December | January | Febraury | March  | April  | May    | June |
|------|--------|--------|-----------|---------|----------|----------|---------|----------|--------|--------|--------|------|
| FY18 | 12,200 | 20,312 | 20,122    | 18,048  | 14,288   | 12,909   | 15,634  | 15,208   | 14,380 | 15,877 | 15,075 |      |

Notes:

# **Twitter**



|         |             | July | August | September | October | November | December | January | Febraury | March | April | May | June |
|---------|-------------|------|--------|-----------|---------|----------|----------|---------|----------|-------|-------|-----|------|
| New Fol | lowers FY18 | 16   | 11     | 7         | 21