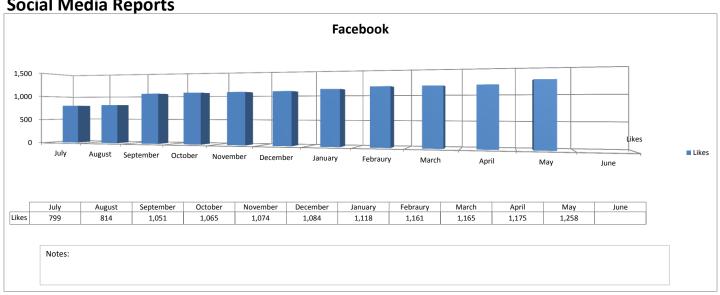

| 222    | 255       | 259     | 252      | 250      | 242     | 241      | 222   | 223   | 222 |      |
| FY17 | 234  | 409    | 314       | 282     | 263      | 271      | 255     | 252      | 242   | 219   | 223 | 214  |

Notes:



# **Maintenance Reports**









# **Ridership Reports**





 $Notes: \ Connect\ Mobility\ has\ increased\ 7.9\%\ year-to-date\ (July-May)\ and\ 9.4\%\ in\ May\ 2018\ over\ May\ 2017.$ 



Notes: Average weekday boarding in May 2018 decreased 11.9%, Saturday and Sunday average boarding increased 13.1% and 11.5% respectively over May 2017. The decrease in average weekday boardings was due to a large decrease in student ridership. Sunday ridership has increased over 24.5% year-to-date (July-May).







# **Safety Reports**





**Social Media Reports** 







# Website Traffic

■ FY18



| [    | July   | August | September | October | November | December | January | Febraury | March  | April  | May    | June |
|------|--------|--------|-----------|---------|----------|----------|---------|----------|--------|--------|--------|------|
| FY18 | 12,200 | 20,312 | 20,122    | 18,048  | 14,288   | 12,909   | 15,634  | 15,208   | 14,380 | 15,877 | 15,075 |      |

Notes:

# **Twitter**



|         |             | July | August | September | October | November | December | January | Febraury | March | April | May | June |
|---------|-------------|------|--------|-----------|---------|----------|----------|---------|----------|-------|-------|-----|------|
| New Fol | lowers FY18 | 16   | 11     | 7         | 21      | 4        | 10       | 2