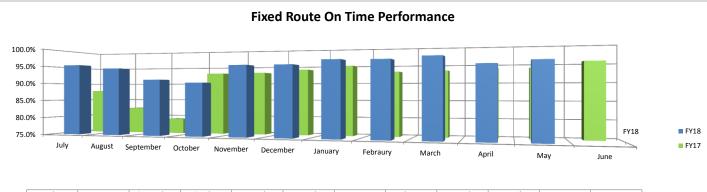

nce expense increased \$2,074 in May 2018 from May 2017. Mobility miles increased 1,620 in May 2018 from May 2017.

# **Operations Reports**







|      | July | August | September | October | November | December | January | Febraury | March | April | May  | June |
|------|------|--------|-----------|---------|----------|----------|---------|----------|-------|-------|------|------|
| FY18 | 3.10 | 3.06   | 3.23      | 3.03    | 2.91     | 2.75     | 2.80    | 2.97     | 2.97  | 3.15  | 2.84 |      |
| FY17 | 2.83 | 2.93   | 2.96      | 3.01    | 2.98     | 2.86     | 2.90    | 3.18     | 3.14  | 3.15  | 3.05 | 3.15 |

Notes: Additional buses were added in October. This allowed us to decrease ride times by putting more buses out in peak service, thus decreasing the passengers per hour.



|      | July  | August | September | October | November | December | January | Febraury | March | April | May   | June  |
|------|-------|--------|-----------|---------|----------|----------|---------|----------|-------|-------|-------|-------|
| FY18 | 95.4% | 94.3%  | 91.0%     | 90.1%   | 94.9%    | 94.9%    | 96.1%   | 96.0%    | 96.7% | 94.6% | 95.4% |       |
| FY17 | 87.8% | 82.5%  | 79.2%     | 93.0%   | 93.1%    | 93.9%    | 94.9%   | 93.1%    | 93.3% | 93.9% | 93.9% | 95.5% |

Notes: Dwell time has allowed for construction detours while staying on schedule.



Notes: The additional buses added in October have helped to achieve a near 100% on time performance.



|      | July | August | September | October | November | December | January | Febraury | March | April | May | June