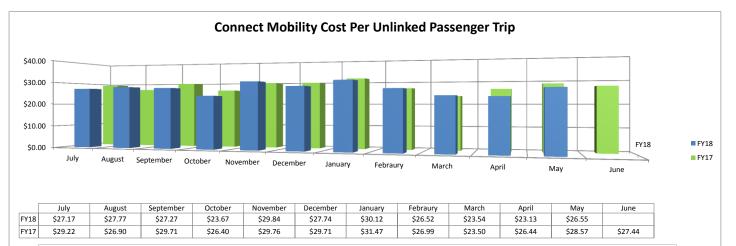

053 | \$1,129,053 | \$1,129,053 | \$1,129,053 | \$1,129,053 | \$1,129,053 | \$1,129,053 | \$1,129,053 | \$1,129,053 | \$1,129,053 | \$1,129,053 | \$1,129,054 |

Notes:



|      | July   | August | September | October | November | December | January | Febraury | March  | April  | May    | June   |
|------|--------|--------|-----------|---------|----------|----------|---------|----------|--------|--------|--------|--------|
| FY18 | \$5.36 | \$3.71 | \$3.44    | \$3.29  | \$4.07   | \$4.72   | \$5.22  | \$4.08   | \$4.12 | \$3.82 | \$4.91 |        |
| FY17 | \$5.53 | \$4.21 | \$4.14    | \$3.60  | \$4.72   | \$4.74   | \$5.10  | \$3.52   | \$3.41 | \$3.27 | \$4.48 | \$5.92 |

Notes: Expenses increased \$13,872 in May 2018 from May 2017. Trips decreased by 12,836 in May 2018 from May 2017.



Notes: Expenses increased \$3,219 in May 2018 from May 2017. Trips increased by 650 in May 2018 from May 2017.

# Fixed Route Cost Per Maintenance Mile (Excluding Fuel) Unaudited



|      | July   | August | September | October | November | December | January | Febraury | March  | April  | May    | June   |
|------|--------|--------|-----------|---------|----------|----------|---------|----------|--------|--------|--------|--------|
| FY18 | \$0.89 | \$0.95 | \$0.95    | \$0.90  | \$1.18   | \$0.98   | \$1.16  | \$1.00   | \$0.89 | \$1.14 | \$1.09 |        |
| FY17 | \$1.04 | \$1.02 | \$1.23    | \$1.00  | \$1.43   | \$1.29   | \$1.59  | \$1.14   | \$1.12 | \$1.11 | \$1.06 | \$1.51 |

 $Notes: Fixed \ Route \ maintenance \ expense \ increased \ \$9,291 \ in \ May \ 2018 \ from \ May \ 2