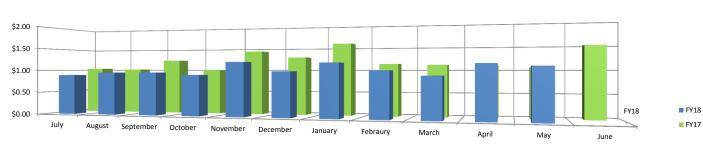

ly   | August | September | October | November | December | January | Febraury | March  | April  | May    | June   |
|------|--------|--------|-----------|---------|----------|----------|---------|----------|--------|--------|--------|--------|
| FY18 | \$5.36 | \$3.71 | \$3.44    | \$3.29  | \$4.07   | \$4.72   | \$5.22  | \$4.08   | \$4.12 | \$3.82 | \$4.91 |        |
| FY17 | \$5.53 | \$4.21 | \$4.14    | \$3.60  | \$4.72   | \$4.74   | \$5.10  | \$3.52   | \$3.41 | \$3.27 | \$4.48 | \$5.92 |

Notes: Expenses increased \$13,872 in May 2018 from May 2017. Trips decreased by 12,836 in May 2018 from May 2017.



Notes: Expenses increased \$3,219 in May 2018 from May 2017. Trips increased by 650 in May 2018 from May 2017.

# Fixed Route Cost Per Maintenance Mile (Excluding Fuel) Unaudited



|      | July   | August | September | October | November | December | January | Febraury | March  | April  | May    | June   |
|------|--------|--------|-----------|---------|----------|----------|---------|----------|--------|--------|--------|--------|
| FY18 | \$0.89 | \$0.95 | \$0.95    | \$0.90  | \$1.18   | \$0.98   | \$1.16  | \$1.00   | \$0.89 | \$1.14 | \$1.09 |        |
| FY17 | \$1.04 | \$1.02 | \$1.23    | \$1.00  | \$1.43   | \$1.29   | \$1.59  | \$1.14   | \$1.12 | \$1.11 | \$1.06 | \$1.51 |

 $Notes: Fixed \ Route \ maintenance \ expense \ increased \ \$9,291 \ in \ May \ 2018 \ from \ May \ 2017. \ Fixed \ Route \ miles \ increased \ \$9,828 \ in \ May \ 2018 \ from \ May \ 2017.$ 



|      | July   | August | September | October | November | December | January | Febrau