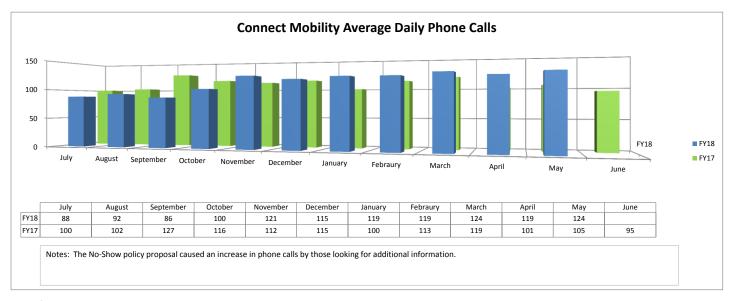

4     | 4     | 2   |      |
| FY17 | 6    | 8      | 6         | 9       | 11       | 7        | 5       | 10       | 3     | 10    | 2   | 5    |

Notes:

### **Fixed Route Average Daily Phone Calls** 500 400 300 200 100 FY18 ■ FY18 0 July FY17 August September October November December Febraury March May June

|      | July | August | September | October | November | December | January | Febraury | March | April | May | June |
|------|------|--------|-----------|---------|----------|----------|---------|----------|-------|-------|-----|------|
| FY18 | 209  | 222    | 255       | 259     | 252      | 250      | 242     | 241      | 222   | 223   | 222 |      |
| FY17 | 234  | 409    | 314       | 282     | 263      | 271      | 255     | 252      | 242   | 219   | 223 | 214  |

Notes:



# **Maintenance Reports**









# **Ridership Reports**





 $Notes: \ Connect\ Mobility\ has\ increased\ 7.9\%\ year-to-date\ (July-May)\ and\ 9.4\%\ in\ May\ 2018\ over\ May\ 2017.$ 



Notes: Average weekday boarding in May 2018 decreased 11.9%, Saturday and Sunday average boarding increased 13.1% and 11.5% respectively over May 2017. The decrease in average weekday boardings was due to a large decrease in student ridership. Sunday ridership has increased over 24.5% year-to-date (July-May).







# **Safety Reports**





**Social Media Reports** 







# Website Traffic

■ FY18



| [    | July   | August | September | October | November | December | January | Febraury | March  | April  | May    | June |
|------|--------|--------|-----------|---------|----------|----------|----