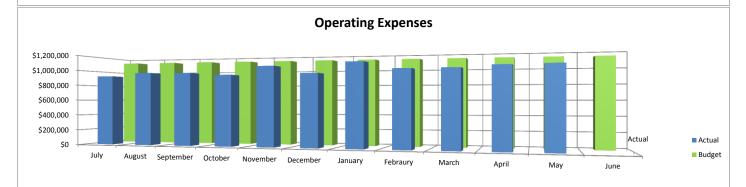

---------------------------------------------------|-------------------|
| 05/31/18 | Loans to Operating                                 | \$<br>2,980,249.2 |
| 05/31/18 | Reserve fund for underground storage tank (Cap. I) | \$<br>(40,000.0   |
| 05/31/18 | Ending Balance                                     | \$<br>4,003,767.6 |

# **Financial Reports**

\$121,348

\$94,322

\$113,426

\$104,140

\$105,437



Notes: ISU revenue decreased \$188 in May 2018 from May 2017. Other Contract Fares revenue increased \$331 in May 2018 from May 2017 due to Eastview Church and Heartland Community College. Total Cash Fares increased \$3,019 in May 2018 from May 2017. Total Pass Fares increased \$263 in May 2018 from May 2017.

\$105,472

\$86,079

\$114,077

\$106,536

\$106,281

\$98,879

\$107,628



|        | July        | August      | September   | October     | November    | December    | January     | Febraury    | March       | April       | May         | June        |
|--------|-------------|-------------|-------------|-------------|-------------|-------------|-------------|-------------|-------------|-------------|-------------|-------------|
| Actual | \$922,334   | \$961,371   | \$954,734   | \$926,378   | \$1,033,885 | \$938,162   | \$1,073,514 | \$982,910   | \$985,699   | \$1,013,327 | \$1,020,907 |             |
| Budget | \$1,129,053 | \$1,129,053 | \$1,129,053 | \$1,129,053 | \$1,129,053 | \$1,129,053 | \$1,129,053 | \$1,129,053 | \$1,129,053 | \$1,129,053 | \$1,129,053 | \$1,129,054 |

Notes:



|      | July   | August | September | October | November | December |