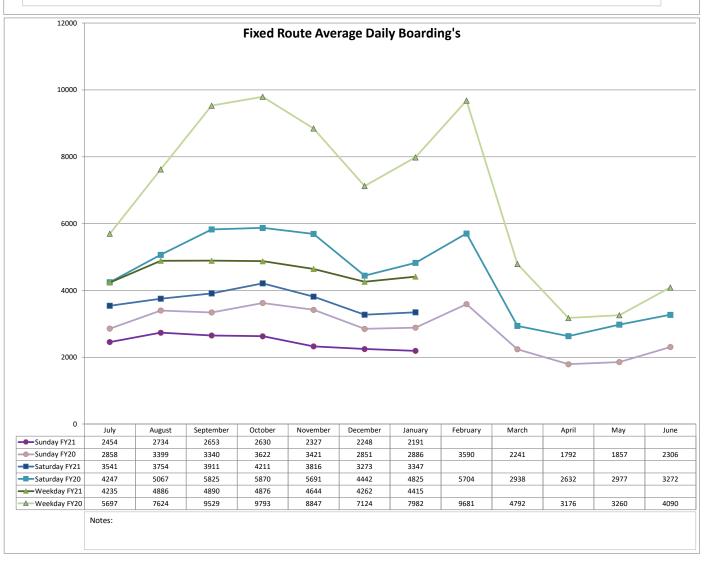

#### **AGENDA**

Virtual Meeting of the Connect Transit Board of Trustees February 23, 2021 - 4:30 P.M. 351 Wylie Drive - Training Room Normal, Illinois 61761

- A. Call to Order
- B. Roll Call
- C. Pledge of Allegiance
- D. Public Comments
- E. Consent Agenda (Rollcall Vote)
  - 1. Approval of January 26, 2021 Board Meeting Minutes and Minutes of Special Board Meeting held on February 10, 2021
  - 2. Disbursements for the month of January 2021
  - 3. Monthly Statistical Report for January 2021
  - 4. Cardinal Infrastructure Federal Report
- F. New Business
  - 1. Recommendation to Authorize Board Chairman to Execute Proterra Electric Bus and Infrastructure Contracts (Rollcall Vote)
  - 2. Ranking of Final Three (3) Sites for Downtown Transfer Center Facility (Rollcall Vote)
- G. Trustee Comments
- H. Adjournment (Rollcall)