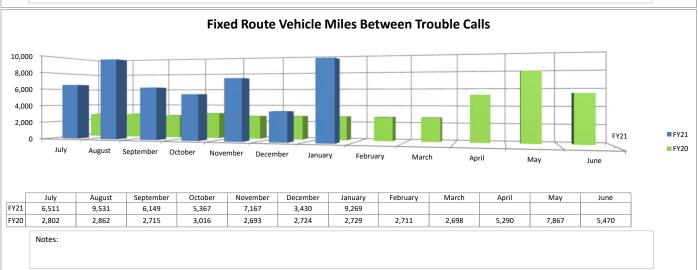

### January 2021

Financial and Statistical Reports

| Name                                    | Check Number | Date                   | Amount       | Description                   |
|-----------------------------------------|--------------|------------------------|--------------|-------------------------------|
| 1st Ayd Corporation                     | 00053193     | 29-Jan-21              | \$355.98     | Materials & Supplies          |
| A.T.U C.O.P.E.                          | 00053122     | 18-Jan-21              | \$120.81     | Payroll Deduction             |
| ABC Bus Companies                       | 00053046     | 05-Jan-21              | \$971.70     | Bus Parts                     |
| ABC Bus Companies                       | 00053090     | 08-Jan-21              | \$4,616.92   | Bus Parts                     |
| ABC Bus Companies                       | 00053123     | 18-Jan-21              | \$185.28     | Bus Parts                     |
| ABC Bus Companies                       | 00053154     | 22-Jan-21              | \$1,478.66   | Bus Parts                     |
| ABC Bus Companies                       | 00053194     | 29-Jan-21              | \$68.80      | Bus Parts                     |
| Advance Auto Parts                      | 00053047     | 05-Jan-21              | \$53.54      | Maintenance Supplies          |
| Advance Auto Parts                      | 00053091     | 08-Jan-21              | \$285.73     | Maintenance Supplies          |
| Advance Auto Parts                      | 00053155     | 22-Jan-21              | \$321.46     | Maintenance Supplies          |
| Advance Auto Parts                      | 00053195     | 29-Jan-21              | \$91.68      | Maintenance Supplies          |
| Airgas USA, LLC                         | 00053124     | 18-Jan-21              | \$176.66     | Welding Supplies              |
| Amalgamated Transit Union Local 752     | 00053125     | 18-Jan-21              | \$6,294.30   | Payroll Deduction             |
| Amalgamated Transit Union Local 752     | 00053196     | 29-Jan-21              | \$250.00     | Payroll Deduction             |
| Amazon Capital Service                  | 00053048     | 05-Jan-21              | \$1,073.13   | Office Supplies & Bus Parts   |
| Amazon Capital Service                  | 00053126     | 18-Jan-21              | \$110.28     | Computer Hardware & Tires     |
| Amazon Capital Service                  | 00053156     | 22-Jan-21              | \$747.75     | Office Supplies               |
| Amazon Capital Service                  | 00053197     | 29-Jan-21              | \$2,124.84   | Computer Hardware & Bus Parts |
| Ancel, Glink, Diamond, Bush, DiCianni & | 00053157     | 22-Jan-21              | \$1,150.00   | Legal Service                 |
| Aramark Uniform Services                | 00053092     | 08-Jan-21              | \$628.55     | Cleaning Uniforms & Rugs      |
| Aramark Uniform Services                | 00053127     | 18-Jan-21              | \$354.59     | Cleaning Uniforms & Rugs      |
| Aramark Uniform Services                | 00053198     | 29-Jan-21              | \$688.60     | Cleaning Uniforms & Rugs      |
| Assurance Agency, Ltd.                  | 00053093     | 08-Jan-21              | \$31,700.00  | Insurance                     |
| Bellas Landscaping                      | 00053094     | 08-Jan-21              | \$4,150.00   | Snow Removal                  |
| Bellas Landscaping                      | 00053128     | 18-Jan-21              | \$685.00     | Snow Removal                  |
| Bellas Landscaping                      | 00053158     | 22-Jan-21              | \$2,540.00   | Snow Removal                  |
| Bellas Landscaping                      | 00053199     | 29-Jan-21              | \$1,370.00   | Snow Removal                  |
| Bill's Key and Lock                     | 00053200     | 29-Jan-21              | \$32.20      | Locks & Keys                  |
| Birkey's Farm Store, Inc                | 00053159     | 22-Jan-21              | \$64.10      | Bus Parts                     |
| Birkey's Farm Store, Inc                | 00053201     | 29-Jan-21              | \$492.00     | Bus Parts                     |
| Blue Cross and Blue Shield of Illinois  | 00053049     | 05-Jan-21              | \$122,369.17 | Insurance                     |
| Blue Cross and Blue Shield of Illinois  | 00053202     | 29-Jan-21              | \$124,564.48 | Insurance                     |
| Blue Springs, Inc                       | 00053160     | 22-Jan-21              | \$425.00     | Portable Restrooms            |
| Brasco International, Inc               | 00053050     | 05-Jan-21              | \$84,750.00  | Bus Shelters                  |
| Brink's Incorporated                    | 00053051     | 05-Jan-21              | \$164.43     | Consulting                    |
| Brink's Incorporated                    | 00053129     | 18-Jan-21              | \$175.70     | Consulting                    |
| Cardinal Infrastructure                 | 00053095     | 08-Jan-21              | \$6,000.00   | Consulting                    |
| Carle                                   | 00053130     | 18-Jan-21              | \$77.00      | Employee Physical             |
| Central Illinois Trucks Inc.            | 00053052     | 05-Jan-21              | \$140.71     | Bus Parts                     |
| Central Illinois Trucks Inc.            | 00053096     | 08-Jan-21              | \$1,505.84   | Bus Parts                     |
| Central Illinois Trucks Inc.            | 00053131     | 18-Jan-21              | \$137.09     | Bus Parts                     |
| Central Illinois Trucks Inc.            | 00053151     | 22-Jan-21              | \$11,895.36  | Bus Parts                     |
| Central Illinois Trucks Inc.            | 00053102     | 29-Jan-21              | \$7,736.44   | Bus Parts                     |
| CertaPro Painters of Bloomington-Peoria |              | 29-Jan-21<br>08-Jan-21 |              |                               |
|                                         | 00053097     | 08-Jan-21<br>08-Jan-21 | \$1,995.00   | Building Maintenance          |
| ChemStation of Indiana                  | 00053098     |                        | \$1,228.90   | Garage Supplies               |
| CIRRY LLC                               | 00053053     | 05-Jan-21              | \$447.60     | Building Maintenance          |
| CIRBN, LLC                              | 00053054     | 05-Jan-21              | \$347.84     | Internet                      |
| CIRBN, LLC                              | 00053163     | 22-Jan-21              | \$147.13     | Internet                      |
| City of Bloomington                     | 00053055     | 05-Jan-21              | \$1,627.02   | Utilities                     |
| City of Bloomington                     | 00053132     | 18-Jan-21              | \$126.63     | Utilities                     |
| City of Bloomington                     | 00053204     | 29-Jan-21              | \$1,263.57   | Utilities                     |