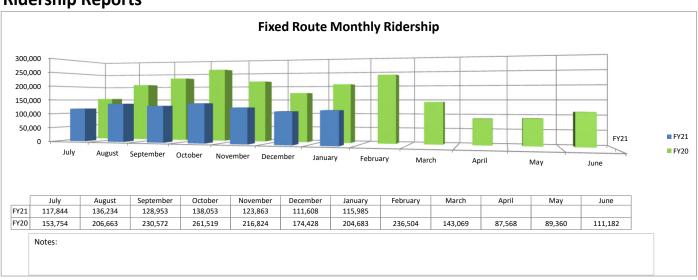

#### **AGENDA**

Virtual Meeting of the Connect Transit Board of Trustees February 23, 2021 - 4:30 P.M. 351 Wylie Drive - Training Room Normal, Illinois 61761

- A. Call to Order
- B. Roll Call
- C. Pledge of Allegiance
- D. Public Comments
- E. Consent Agenda (Rollcall Vote)
  - 1. Approval of January 26, 2021 Board Meeting Minutes and Minutes of Special Board Meeting held on February 10, 2021
  - 2. Disbursements for the month of January 2021
  - 3. Monthly Statistical Report for January 2021
  - 4. Cardinal Infrastructure Federal Report
- F. New Business
  - 1. Recommendation to Authorize Board Chairman to Execute Proterra Electric Bus and Infrastructure Contracts (Rollcall Vote)
  - 2. Ranking of Final Three (3) Sites for Downtown Transfer Center Facility (Rollcall Vote)
- G. Trustee Comments
- H. Adjournment (Rollcall)