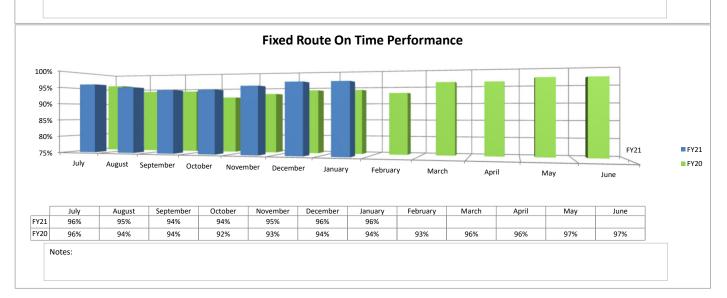

#### **AGENDA**

Virtual Meeting of the Connect Transit Board of Trustees February 23, 2021 - 4:30 P.M. 351 Wylie Drive - Training Room Normal, Illinois 61761

- A. Call to Order
- B. Roll Call
- C. Pledge of Allegiance
- D. Public Comments
- E. Consent Agenda (Rollcall Vote)
  - 1. Approval of January 26, 2021 Board Meeting Minutes and Minutes of Special Board Meeting held on February 10, 2021
  - 2. Disbursements for the month of January 2021
  - 3. Monthly Statistical Report for January 2021
  - 4. Cardinal Infrastructure Federal Report
- F. New Business
  - 1. Recommendation to Authorize Board Chairman to Execute Proterra Electric Bus and Infrastructure Contracts (Rollcall Vote)
  - 2. Ranking of Final Three (3) Sites for Downtown Transfer Center Facility (Rollcall Vote)
- G. Trustee Comments
- H. Adjournment (Rollcall)