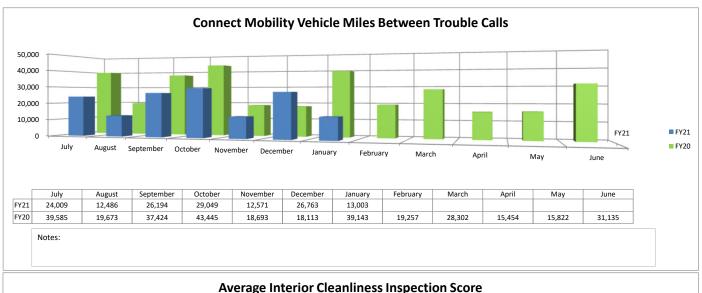

### January 2021

Financial and Statistical Reports

| Name                                    | Check Number | Date                   | Amount       | Description                   |
|-----------------------------------------|--------------|------------------------|--------------|-------------------------------|
| 1st Ayd Corporation                     | 00053193     | 29-Jan-21              | \$355.98     | Materials & Supplies          |
| A.T.U C.O.P.E.                          | 00053122     | 18-Jan-21              | \$120.81     | Payroll Deduction             |
| ABC Bus Companies                       | 00053046     | 05-Jan-21              | \$971.70     | Bus Parts                     |
| ABC Bus Companies                       | 00053090     | 08-Jan-21              | \$4,616.92   | Bus Parts                     |
| ABC Bus Companies                       | 00053123     | 18-Jan-21              | \$185.28     | Bus Parts                     |
| ABC Bus Companies                       | 00053154     | 22-Jan-21              | \$1,478.66   | Bus Parts                     |
| ABC Bus Companies                       | 00053194     | 29-Jan-21              | \$68.80      | Bus Parts                     |
| Advance Auto Parts                      | 00053047     | 05-Jan-21              | \$53.54      | Maintenance Supplies          |
| Advance Auto Parts                      | 00053091     | 08-Jan-21              | \$285.73     | Maintenance Supplies          |
| Advance Auto Parts                      | 00053155     | 22-Jan-21              | \$321.46     | Maintenance Supplies          |
| Advance Auto Parts                      | 00053195     | 29-Jan-21              | \$91.68      | Maintenance Supplies          |
| Airgas USA, LLC                         | 00053124     | 18-Jan-21              | \$176.66     | Welding Supplies              |
| Amalgamated Transit Union Local 752     | 00053125     | 18-Jan-21              | \$6,294.30   | Payroll Deduction             |
| Amalgamated Transit Union Local 752     | 00053196     | 29-Jan-21              | \$250.00     | Payroll Deduction             |
| Amazon Capital Service                  | 00053048     | 05-Jan-21              | \$1,073.13   | Office Supplies & Bus Parts   |
| Amazon Capital Service                  | 00053126     | 18-Jan-21              | \$110.28     | Computer Hardware & Tires     |
| Amazon Capital Service                  | 00053156     | 22-Jan-21              | \$747.75     | Office Supplies               |
| Amazon Capital Service                  | 00053197     | 29-Jan-21              | \$2,124.84   | Computer Hardware & Bus Parts |
| Ancel, Glink, Diamond, Bush, DiCianni & | 00053157     | 22-Jan-21              | \$1,150.00   | Legal Service                 |
| Aramark Uniform Services                | 00053092     | 08-Jan-21              | \$628.55     | Cleaning Uniforms & Rugs      |
| Aramark Uniform Services                | 00053127     | 18-Jan-21              | \$354.59     | Cleaning Uniforms & Rugs      |
| Aramark Uniform Services                | 00053198     | 29-Jan-21              | \$688.60     | Cleaning Uniforms & Rugs      |
| Assurance Agency, Ltd.                  | 00053093     | 08-Jan-21              | \$31,700.00  | Insurance                     |
| Bellas Landscaping                      | 00053094     | 08-Jan-21              | \$4,150.00   | Snow Removal                  |
| Bellas Landscaping                      | 00053128     | 18-Jan-21              | \$685.00     | Snow Removal                  |
| Bellas Landscaping                      | 00053158     | 22-Jan-21              | \$2,540.00   | Snow Removal                  |
| Bellas Landscaping                      | 00053199     | 29-Jan-21              | \$1,370.00   | Snow Removal                  |
| Bill's Key and Lock                     | 00053200     | 29-Jan-21              | \$32.20      | Locks & Keys                  |
| Birkey's Farm Store, Inc                | 00053159     | 22-Jan-21              | \$64.10      | Bus Parts                     |
| Birkey's Farm Store, Inc                | 00053201     | 29-Jan-21              | \$492.00     | Bus Parts                     |
| Blue Cross and Blue Shield of Illinois  | 00053049     | 05-Jan-21              | \$122,369.17 | Insurance                     |
| Blue Cross and Blue Shield of Illinois  | 00053202     | 29-Jan-21              | \$124,564.48 | Insurance                     |
| Blue Springs, Inc                       | 00053160     | 22-Jan-21              | \$425.00     | Portable Restrooms            |
| Brasco International, Inc               | 00053050     | 05-Jan-21              | \$84,750.00  | Bus Shelters                  |
| Brink's Incorporated                    | 00053051     | 05-Jan-21              | \$164.43     | Consulting                    |
| Brink's Incorporated                    | 00053129     | 18-Jan-21              | \$175.70     | Consulting                    |
| Cardinal Infrastructure                 | 00053095     | 08-Jan-21              | \$6,000.00   | Consulting                    |
| Carle                                   | 00053130     | 18-Jan-21              | \$77.00      | Employee Physical             |
| Central Illinois Trucks Inc.            | 00053052     | 05-Jan-21              | \$140.71     | Bus Parts                     |
| Central Illinois Trucks Inc.            | 00053096     | 08-Jan-21              | \$1,505.84   | Bus Parts                     |
| Central Illinois Trucks Inc.            | 00053131     | 18-Jan-21              | \$137.09     | Bus Parts                     |
| Central Illinois Trucks Inc.            | 00053151     | 22-Jan-21              | \$11,895.36  | Bus Parts                     |
| Central Illinois Trucks Inc.            | 00053102     | 29-Jan-21              | \$7,736.44   | Bus Parts                     |
| CertaPro Painters of Bloomington-Peoria |              | 29-Jan-21<br>08-Jan-21 |              |                               |
|                                         | 00053097     | 08-Jan-21<br>08-Jan-21 | \$1,995.00   | Building Maintenance          |
| ChemStation of Indiana                  | 00053098     |                        | \$1,228.90   | Garage Supplies               |
| CIRRY LLC                               | 00053053     | 05-Jan-21              | \$447.60     | Building Maintenance          |
| CIRBN, LLC                              | 00053054     | 05-Jan-21              | \$347.84     | Internet                      |
| CIRBN, LLC                              | 00053163     | 22-Jan-21              | \$147.13     | Internet                      |
| City of Bloomington                     | 00053055     | 05-Jan-21              | \$1,627.02   | Utilities                     |
| City of Bloomington                     | 00053132     | 18-Jan-21              | \$126.63     | Utilities                     |
| City of Bloomington                     | 00053204     | 29-Jan-21              | \$1,263.57   | Utilities                     |