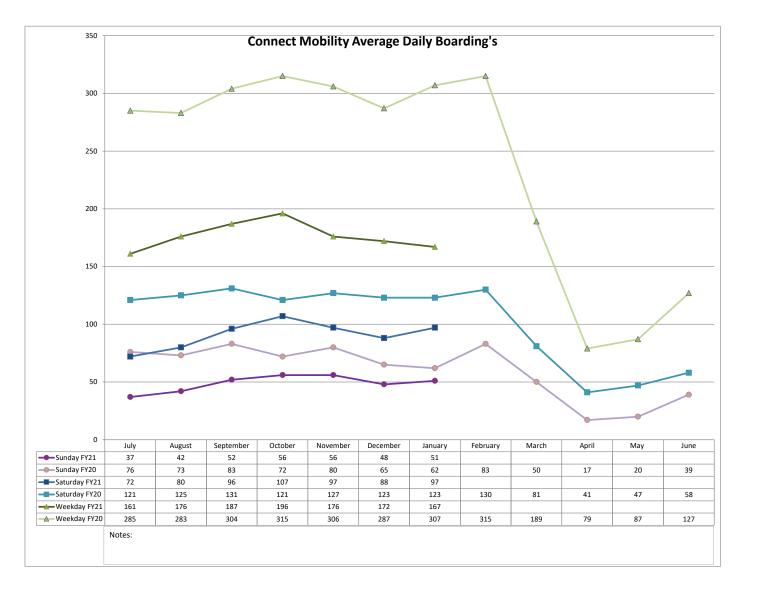

#### **AGENDA**

Virtual Meeting of the Connect Transit Board of Trustees February 23, 2021 - 4:30 P.M. 351 Wylie Drive - Training Room Normal, Illinois 61761

- A. Call to Order
- B. Roll Call
- C. Pledge of Allegiance
- D. Public Comments
- E. Consent Agenda (Rollcall Vote)
  - 1. Approval of January 26, 2021 Board Meeting Minutes and Minutes of Special Board Meeting held on February 10, 2021
  - 2. Disbursements for the month of January 2021
  - 3. Monthly Statistical Report for January 2021
  - 4. Cardinal Infrastructure Federal Report
- F. New Business
  - 1. Recommendation to Authorize Board Chairman to Execute Proterra Electric Bus and Infrastructure Contracts (Rollcall Vote)
  - 2. Ranking of Final Three (3) Sites for Downtown Transfer Center Facility (Rollcall Vote)
- G. Trustee Comments
- H. Adjournment (Rollcall)