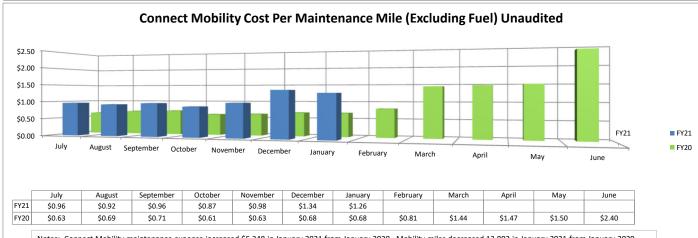

#### **AGENDA**

Virtual Meeting of the Connect Transit Board of Trustees February 23, 2021 - 4:30 P.M. 351 Wylie Drive - Training Room Normal, Illinois 61761

- A. Call to Order
- B. Roll Call
- C. Pledge of Allegiance
- D. Public Comments
- E. Consent Agenda (Rollcall Vote)
  - 1. Approval of January 26, 2021 Board Meeting Minutes and Minutes of Special Board Meeting held on February 10, 2021
  - 2. Disbursements for the month of January 2021
  - 3. Monthly Statistical Report for January 2021
  - 4. Cardinal Infrastructure Federal Report
- F. New Business
  - 1. Recommendation to Authorize Board Chairman to Execute Proterra Electric Bus and Infrastructure Contracts (Rollcall Vote)
  - 2. Ranking of Final Three (3) Sites for Downtown Transfer Center Facility (Rollcall Vote)
- G. Trustee Comments
- H. Adjournment (Rollcall)