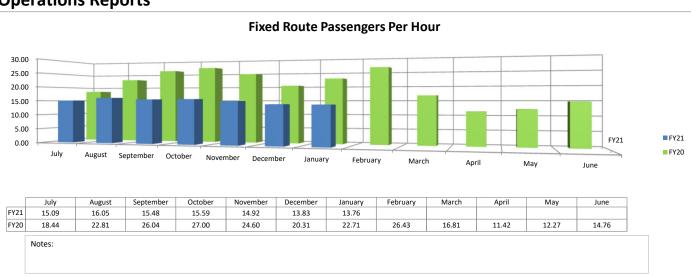

#### **AGENDA**

Virtual Meeting of the Connect Transit Board of Trustees February 23, 2021 - 4:30 P.M. 351 Wylie Drive - Training Room Normal, Illinois 61761

- A. Call to Order
- B. Roll Call
- C. Pledge of Allegiance
- D. Public Comments
- E. Consent Agenda (Rollcall Vote)
  - 1. Approval of January 26, 2021 Board Meeting Minutes and Minutes of Special Board Meeting held on February 10, 2021
  - 2. Disbursements for the month of January 2021
  - 3. Monthly Statistical Report for January 2021
  - 4. Cardinal Infrastructure Federal Report
- F. New Business
  - 1. Recommendation to Authorize Board Chairman to Execute Proterra Electric Bus and Infrastructure Contracts (Rollcall Vote)
  - 2. Ranking of Final Three (3) Sites for Downtown Transfer Center Facility (Rollcall Vote)
- G. Trustee Comments
- H. Adjournment (Rollcall)