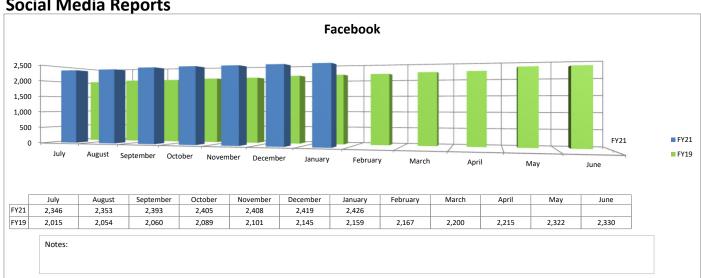

### January 2021

Financial and Statistical Reports

| Name                                    | Check Number | Date                   | Amount       | Description                   |
|-----------------------------------------|--------------|------------------------|--------------|-------------------------------|
| 1st Ayd Corporation                     | 00053193     | 29-Jan-21              | \$355.98     | Materials & Supplies          |
| A.T.U C.O.P.E.                          | 00053122     | 18-Jan-21              | \$120.81     | Payroll Deduction             |
| ABC Bus Companies                       | 00053046     | 05-Jan-21              | \$971.70     | Bus Parts                     |
| ABC Bus Companies                       | 00053090     | 08-Jan-21              | \$4,616.92   | Bus Parts                     |
| ABC Bus Companies                       | 00053123     | 18-Jan-21              | \$185.28     | Bus Parts                     |
| ABC Bus Companies                       | 00053154     | 22-Jan-21              | \$1,478.66   | Bus Parts                     |
| ABC Bus Companies                       | 00053194     | 29-Jan-21              | \$68.80      | Bus Parts                     |
| Advance Auto Parts                      | 00053047     | 05-Jan-21              | \$53.54      | Maintenance Supplies          |
| Advance Auto Parts                      | 00053091     | 08-Jan-21              | \$285.73     | Maintenance Supplies          |
| Advance Auto Parts                      | 00053155     | 22-Jan-21              | \$321.46     | Maintenance Supplies          |
| Advance Auto Parts                      | 00053195     | 29-Jan-21              | \$91.68      | Maintenance Supplies          |
| Airgas USA, LLC                         | 00053124     | 18-Jan-21              | \$176.66     | Welding Supplies              |
| Amalgamated Transit Union Local 752     | 00053125     | 18-Jan-21              | \$6,294.30   | Payroll Deduction             |
| Amalgamated Transit Union Local 752     | 00053196     | 29-Jan-21              | \$250.00     | Payroll Deduction             |
| Amazon Capital Service                  | 00053048     | 05-Jan-21              | \$1,073.13   | Office Supplies & Bus Parts   |
| Amazon Capital Service                  | 00053126     | 18-Jan-21              | \$110.28     | Computer Hardware & Tires     |
| Amazon Capital Service                  | 00053156     | 22-Jan-21              | \$747.75     | Office Supplies               |
| Amazon Capital Service                  | 00053197     | 29-Jan-21              | \$2,124.84   | Computer Hardware & Bus Parts |
| Ancel, Glink, Diamond, Bush, DiCianni & | 00053157     | 22-Jan-21              | \$1,150.00   | Legal Service                 |
| Aramark Uniform Services                | 00053092     | 08-Jan-21              | \$628.55     | Cleaning Uniforms & Rugs      |
| Aramark Uniform Services                | 00053127     | 18-Jan-21              | \$354.59     | Cleaning Uniforms & Rugs      |
| Aramark Uniform Services                | 00053198     | 29-Jan-21              | \$688.60     | Cleaning Uniforms & Rugs      |
| Assurance Agency, Ltd.                  | 00053093     | 08-Jan-21              | \$31,700.00  | Insurance                     |
| Bellas Landscaping                      | 00053094     | 08-Jan-21              | \$4,150.00   | Snow Removal                  |
| Bellas Landscaping                      | 00053128     | 18-Jan-21              | \$685.00     | Snow Removal                  |
| Bellas Landscaping                      | 00053158     | 22-Jan-21              | \$2,540.00   | Snow Removal                  |
| Bellas Landscaping                      | 00053199     | 29-Jan-21              | \$1,370.00   | Snow Removal                  |
| Bill's Key and Lock                     | 00053200     | 29-Jan-21              | \$32.20      | Locks & Keys                  |
| Birkey's Farm Store, Inc                | 00053159     | 22-Jan-21              | \$64.10      | Bus Parts                     |
| Birkey's Farm Store, Inc                | 00053201     | 29-Jan-21              | \$492.00     | Bus Parts                     |
| Blue Cross and Blue Shield of Illinois  | 00053049     | 05-Jan-21              | \$122,369.17 | Insurance                     |
| Blue Cross and Blue Shield of Illinois  | 00053202     | 29-Jan-21              | \$124,564.48 | Insurance                     |
| Blue Springs, Inc                       | 00053160     | 22-Jan-21              | \$425.00     | Portable Restrooms            |
| Brasco International, Inc               | 00053050     | 05-Jan-21              | \$84,750.00  | Bus Shelters                  |
| Brink's Incorporated                    | 00053051     | 05-Jan-21              | \$164.43     | Consulting                    |
| Brink's Incorporated                    | 00053129     | 18-Jan-21              | \$175.70     | Consulting                    |
| Cardinal Infrastructure                 | 00053095     | 08-Jan-21              | \$6,000.00   | Consulting                    |
| Carle                                   | 00053130     | 18-Jan-21              | \$77.00      | Employee Physical             |
| Central Illinois Trucks Inc.            | 00053052     | 05-Jan-21              | \$140.71     | Bus Parts                     |
| Central Illinois Trucks Inc.            | 00053096     | 08-Jan-21              | \$1,505.84   | Bus Parts                     |
| Central Illinois Trucks Inc.            | 00053131     | 18-Jan-21              | \$137.09     | Bus Parts                     |
| Central Illinois Trucks Inc.            | 00053151     | 22-Jan-21              | \$11,895.36  | Bus Parts                     |
| Central Illinois Trucks Inc.            | 00053102     | 29-Jan-21              | \$7,736.44   | Bus Parts                     |
| CertaPro Painters of Bloomington-Peoria |              | 29-Jan-21<br>08-Jan-21 |              |                               |
|                                         | 00053097     | 08-Jan-21<br>08-Jan-21 | \$1,995.00   | Building Maintenance          |
| ChemStation of Indiana                  | 00053098     |                        | \$1,228.90   | Garage Supplies               |
| CIRRY LLC                               | 00053053     | 05-Jan-21              | \$447.60     | Building Maintenance          |
| CIRBN, LLC                              | 00053054     | 05-Jan-21              | \$347.84     | Internet                      |
| CIRBN, LLC                              | 00053163     | 22-Jan-21              | \$147.13     | Internet                      |
| City of Bloomington                     | 00053055     | 05-Jan-21              | \$1,627.02   | Utilities                     |
| City of Bloomington                     | 00053132     | 18-Jan-21              | \$126.63     | Utilities                     |
| City of Bloomington                     | 00053204     | 29-Jan-21              | \$1,263.57   | Utilities                     |