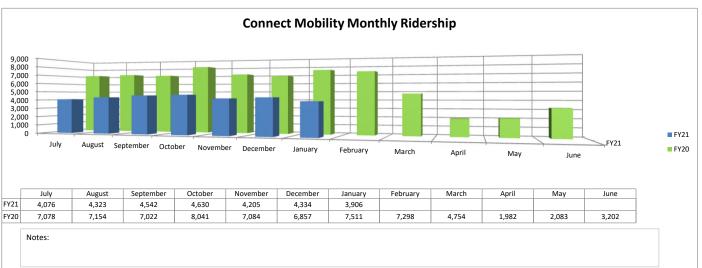

#### **AGENDA**

Virtual Meeting of the Connect Transit Board of Trustees February 23, 2021 - 4:30 P.M. 351 Wylie Drive - Training Room Normal, Illinois 61761

- A. Call to Order
- B. Roll Call
- C. Pledge of Allegiance
- D. Public Comments
- E. Consent Agenda (Rollcall Vote)
  - 1. Approval of January 26, 2021 Board Meeting Minutes and Minutes of Special Board Meeting held on February 10, 2021
  - 2. Disbursements for the month of January 2021
  - 3. Monthly Statistical Report for January 2021
  - 4. Cardinal Infrastructure Federal Report
- F. New Business
  - 1. Recommendation to Authorize Board Chairman to Execute Proterra Electric Bus and Infrastructure Contracts (Rollcall Vote)
  - 2. Ranking of Final Three (3) Sites for Downtown Transfer Center Facility (Rollcall Vote)
- G. Trustee Comments
- H. Adjournment (Rollcall)