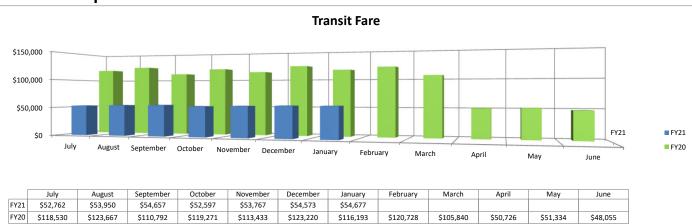

### January 2021

Financial and Statistical Reports

| Name                                    | Check Number | Date                   | Amount       | Description                   |
|-----------------------------------------|--------------|------------------------|--------------|-------------------------------|
| 1st Ayd Corporation                     | 00053193     | 29-Jan-21              | \$355.98     | Materials & Supplies          |
| A.T.U C.O.P.E.                          | 00053122     | 18-Jan-21              | \$120.81     | Payroll Deduction             |
| ABC Bus Companies                       | 00053046     | 05-Jan-21              | \$971.70     | Bus Parts                     |
| ABC Bus Companies                       | 00053090     | 08-Jan-21              | \$4,616.92   | Bus Parts                     |
| ABC Bus Companies                       | 00053123     | 18-Jan-21              | \$185.28     | Bus Parts                     |
| ABC Bus Companies                       | 00053154     | 22-Jan-21              | \$1,478.66   | Bus Parts                     |
| ABC Bus Companies                       | 00053194     | 29-Jan-21              | \$68.80      | Bus Parts                     |
| Advance Auto Parts                      | 00053047     | 05-Jan-21              | \$53.54      | Maintenance Supplies          |
| Advance Auto Parts                      | 00053091     | 08-Jan-21              | \$285.73     | Maintenance Supplies          |
| Advance Auto Parts                      | 00053155     | 22-Jan-21              | \$321.46     | Maintenance Supplies          |
| Advance Auto Parts                      | 00053195     | 29-Jan-21              | \$91.68      | Maintenance Supplies          |
| Airgas USA, LLC                         | 00053124     | 18-Jan-21              | \$176.66     | Welding Supplies              |
| Amalgamated Transit Union Local 752     | 00053125     | 18-Jan-21              | \$6,294.30   | Payroll Deduction             |
| Amalgamated Transit Union Local 752     | 00053196     | 29-Jan-21              | \$250.00     | Payroll Deduction             |
| Amazon Capital Service                  | 00053048     | 05-Jan-21              | \$1,073.13   | Office Supplies & Bus Parts   |
| Amazon Capital Service                  | 00053126     | 18-Jan-21              | \$110.28     | Computer Hardware & Tires     |
| Amazon Capital Service                  | 00053156     | 22-Jan-21              | \$747.75     | Office Supplies               |
| Amazon Capital Service                  | 00053197     | 29-Jan-21              | \$2,124.84   | Computer Hardware & Bus Parts |
| Ancel, Glink, Diamond, Bush, DiCianni & | 00053157     | 22-Jan-21              | \$1,150.00   | Legal Service                 |
| Aramark Uniform Services                | 00053092     | 08-Jan-21              | \$628.55     | Cleaning Uniforms & Rugs      |
| Aramark Uniform Services                | 00053127     | 18-Jan-21              | \$354.59     | Cleaning Uniforms & Rugs      |
| Aramark Uniform Services                | 00053198     | 29-Jan-21              | \$688.60     | Cleaning Uniforms & Rugs      |
| Assurance Agency, Ltd.                  | 00053093     | 08-Jan-21              | \$31,700.00  | Insurance                     |
| Bellas Landscaping                      | 00053094     | 08-Jan-21              | \$4,150.00   | Snow Removal                  |
| Bellas Landscaping                      | 00053128     | 18-Jan-21              | \$685.00     | Snow Removal                  |
| Bellas Landscaping                      | 00053158     | 22-Jan-21              | \$2,540.00   | Snow Removal                  |
| Bellas Landscaping                      | 00053199     | 29-Jan-21              | \$1,370.00   | Snow Removal                  |
| Bill's Key and Lock                     | 00053200     | 29-Jan-21              | \$32.20      | Locks & Keys                  |
| Birkey's Farm Store, Inc                | 00053159     | 22-Jan-21              | \$64.10      | Bus Parts                     |
| Birkey's Farm Store, Inc                | 00053201     | 29-Jan-21              | \$492.00     | Bus Parts                     |
| Blue Cross and Blue Shield of Illinois  | 00053049     | 05-Jan-21              | \$122,369.17 | Insurance                     |
| Blue Cross and Blue Shield of Illinois  | 00053202     | 29-Jan-21              | \$124,564.48 | Insurance                     |
| Blue Springs, Inc                       | 00053160     | 22-Jan-21              | \$425.00     | Portable Restrooms            |
| Brasco International, Inc               | 00053050     | 05-Jan-21              | \$84,750.00  | Bus Shelters                  |
| Brink's Incorporated                    | 00053051     | 05-Jan-21              | \$164.43     | Consulting                    |
| Brink's Incorporated                    | 00053129     | 18-Jan-21              | \$175.70     | Consulting                    |
| Cardinal Infrastructure                 | 00053095     | 08-Jan-21              | \$6,000.00   | Consulting                    |
| Carle                                   | 00053130     | 18-Jan-21              | \$77.00      | Employee Physical             |
| Central Illinois Trucks Inc.            | 00053052     | 05-Jan-21              | \$140.71     | Bus Parts                     |
| Central Illinois Trucks Inc.            | 00053096     | 08-Jan-21              | \$1,505.84   | Bus Parts                     |
| Central Illinois Trucks Inc.            | 00053131     | 18-Jan-21              | \$137.09     | Bus Parts                     |
| Central Illinois Trucks Inc.            | 00053151     | 22-Jan-21              | \$11,895.36  | Bus Parts                     |
| Central Illinois Trucks Inc.            | 00053102     | 29-Jan-21              | \$7,736.44   | Bus Parts                     |
| CertaPro Painters of Bloomington-Peoria |              | 29-Jan-21<br>08-Jan-21 |              |                               |
|                                         | 00053097     | 08-Jan-21<br>08-Jan-21 | \$1,995.00   | Building Maintenance          |
| ChemStation of Indiana                  | 00053098     |                        | \$1,228.90   | Garage Supplies               |
| CIRRY LLC                               | 00053053     | 05-Jan-21              | \$447.60     | Building Maintenance          |
| CIRBN, LLC                              | 00053054     | 05-Jan-21              | \$347.84     | Internet                      |
| CIRBN, LLC                              | 00053163     | 22-Jan-21              | \$147.13     | Internet                      |
| City of Bloomington                     | 00053055     | 05-Jan-21              | \$1,627.02   | Utilities                     |
| City of Bloomington                     | 00053132     | 18-Jan-21              | \$126.63     | Utilities                     |
| City of Bloomington                     | 00053204     | 29-Jan-21              | \$1,263.57   | Utilities                     |