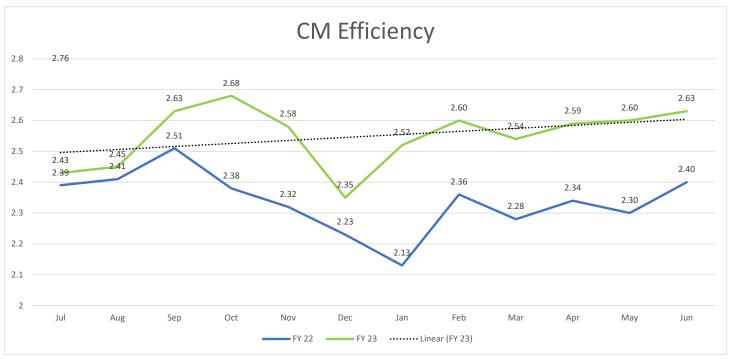

- A. Call to Order
- B. Roll Call
  - a. Attendance by Other Means/Virtual Roll Call Vote
- C. Pledge of Allegiance
- D. Public Comments
- E. Consent Agenda
  - a. Approval of Regular Session Minutes for July 25, 2023
  - b. Approval of Fare Strategy & Fare Collection Workshop Minutes for August 22, 2023
  - c. Approval of Financial Information for June 2023
  - d. Approval of Financial Information for July 2023
  - e. Approval of Financial Information for August 2023
  - f. Monthly Statistical Reports for July 2023
  - g. Monthly Statistical Reports for August 2023
  - h. Cardinal Infrastructure Federal Report
  - i. Cornerstone Illinois Weekly Update
- F. New Business
  - a. FY23 Ridership and Performance Update Informational
  - b. Connect FLEX Update Informational
  - c. APTA Technology and Sustainability/Operations Planning and Scheduling Workshop Conference Recap Informational
  - d. Recommendation for Reimbursement to Vice Chair Hile Roll Call Vote
  - e. Recommendation for IDOT and MCRPC RAISE Grant Support Roll Call Vote
- G. Chairman's Report
- H. General Manager's Report
- I. Trustee Comments
- I. Executive Session
  - a. (ILCS 120/2(c)(1) Personnel Matters
- K. Adjournment