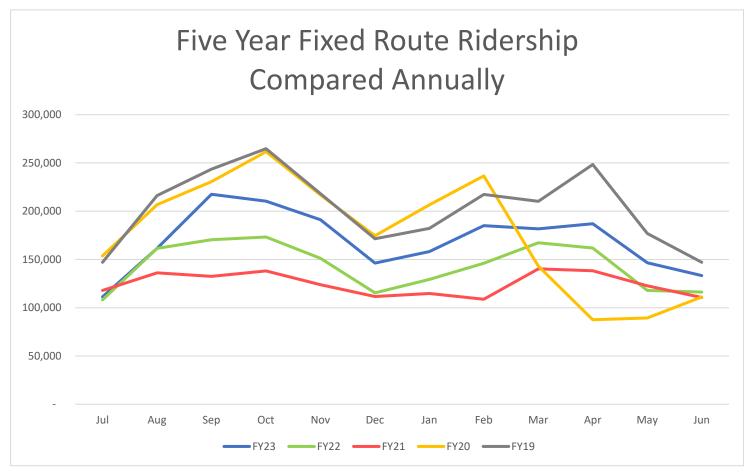

to make sure that we are being as good a steward of that public dollar as possible. Understanding how many people use transit every year, whether it be fixed route or Connect Mobility, allows us to prepare to serve our community.

19.87

Fixed Route
Boardings per Passenger Hour

2.55
Connect Mobility
Boardings per Passenger Hour

### Why Track Efficiency?

We calculate efficiency as boardings per revenue hour. By including revenue hours, we can put ridership into better perspective by considering the operating costs associated. Additional revenue hours means more hours required from staff, more vehicles or harder vehicle usage, and overall more spending. By tracking efficiency, we can assess which routes are performing best in perspective of resources spent.

# FY23 Five Year Comparison





# FY23 Ridership Overview





# O FY23 Efficiency Overview





# FY23 Mobility Overview





2019

90,515 Total Trips 2020

70,066 Total Trips 2021

55,199 Total Trips 2022

77,395 Total Trips 2023

101,395 Total Trips



### **MEMO**

DATE: September 26, 2023

TO: Board of Trustees

FROM: Jacob Smith, Transportation Planner

CC: David Braun, General Manager

SUBJECT: Connect FLEX Update - Informational

### Background:

Connect FLEX began serving southwest Bloomington on July 16, 2023. With just over two months of service completed, staff has been thoroughly pleased with program adoption and initial successes. A report detailing the first two months of service (July 16, 2023, through September 15, 2023) has been attached following this memorandum.

### Discussion:

Connect FLEX star