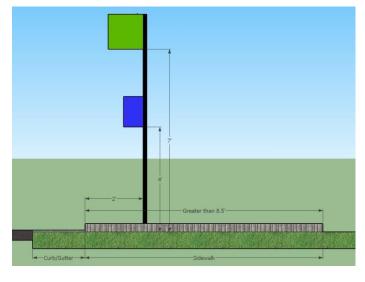

Appendix 3 indicates the bus stop placement hierarchy. Based on existing site conditions, Connect Transit will utilize the following designs for bus stop placement.

Sidewalk attached to curb – The stop sign pole should be less than or equal to 6.5' from the curb/gutter.

Sidewalk detached from curb – The stop sign pole should be 2' from the cub/gutter.

Wide sidewalk attached to curb – The sidewalk should be greater than 8.5' and the sign should be 2' from the curb/gutter.