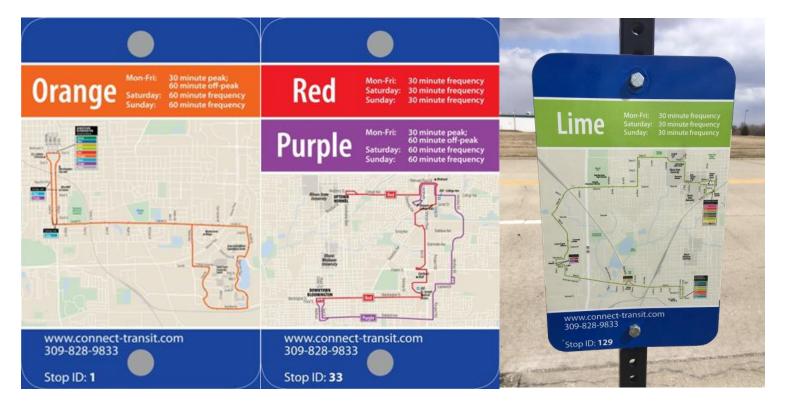

# Sign Design Standards

Each fixed stop will be clearly marked with two (2) pieces of signage. The first or 'primary' sign (appendix 1) will be a double sided, reflective aluminum sign bracketed from the side with the designated Connect Transit logo. This sign will serve as the main indicator that the designated location is a bus stop.

The second or 'info' piece of signage (appendix 2) will display route information, including which routes serve the designated stop, a unique stop ID number, contact information for Connect Transit, and a QR code that will take the rider to Connect Transit's realtime bus tracking app. This sign will vary in size based on the number of routes that serve the designated stop. This sign will also be bracketed to the side, but will be 90° perpendicular to the 'primary' sign.