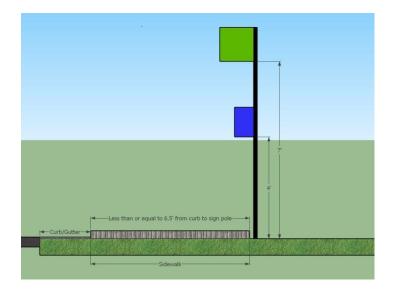

Appendix 3 also indicates the required layout for each sign on the sign poles. The distance from the ground to the bottom of the primary sign must be 7 feet. The distance from the ground to the bottom of the info sign must be 48 inches.

#### **Bus Stop Placement**

**All locations** - All sign poles will be at least 2' from the curb/gutter. The installation of a bus stop sign where there is a traffic signal (stop light, stop sign, or other traffic sign) should be offset by a minimum of 18" to the right. The pole should be a minimum of 3' before the traffic signal, with a recommended distance of 4'. Bus stops should also be installed no less than 4' from fire hydrants.

Appendix 3 indicates the bus stop placement hierarchy. Based on existing site conditions, Connect Transit will utilize the following designs for bus stop placement.

Sidewalk attached to curb – The stop sign pole should be less than or equal to 6.5' from the curb/gutter.