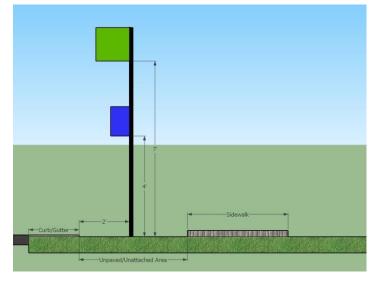

Appendix 3 also indicates the required layout for each sign on the sign poles. The distance from the ground to the bottom of the primary sign must be 7 feet. The distance from the ground to the bottom of the info sign must be 48 inches.

#### **Bus Stop Placement**

**All locations** - All sign poles will be at least 2' from the curb/gutter. The installation of a bus stop sign where there is a traffic signal (stop light, stop sign, or other traffic sign) should be offset by a minimum of 18" to the right. The pole should be a minimum of 3' before the traffic signal, with a recommended distance of 4'. Bus stops should also be installed no less than 4' from fire hydrants.

Sidewalk detached from curb – The stop sign pole should be 2' from the cub/gutter.

Wide sidewalk attached to curb – The sidewalk should be greater than 8.5' and the sign should be 2' from the curb/gutter.