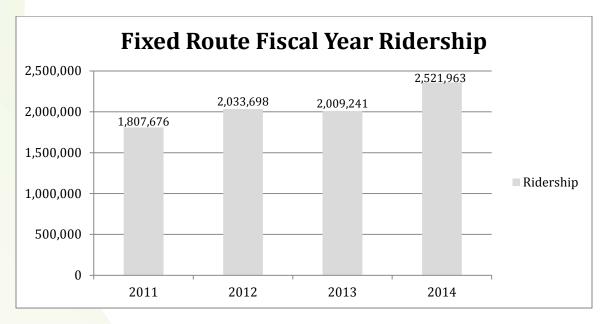

n F and occasionally Lime I routes. Staff cannot directly account
  for the total ridership that relates to detours, but it does affect the on-time performance of
  the fixed route system.
- Student Universal Access The universal access program for the university students was less utilized in the fourth quarter of FY2015 than FY2014. Connect provided 9,507 or 6.17% less rides in the last quarter of FY2015. This also relates to the decreased number of revenue hours that was provided in FY2015. Staff believes the decrease in revenue hours in the fourth quarter lead to the decline of ridership in fourth quarter.

The table below represents the total unlinked passenger trips that Connect Transit has provided for FY2011 through FY2014. Connect has seen large increases in ridership since 2011.





**MEMO** 

DATE: July 28, 2015

TO: Board of Trustees

FROM: Melissa Chrisman, Business Development and Marketing Manager

SUBJECT: Radio Advertising Agreements

**PROPOSED ACTION:** That that the Agreements with Great Plains Media and Connoisseur Media, for the period from August 2015 through July 2016, in a total contracts amount not to exceed \$29,150 be approved and the General Manager be authorized to execute the necessary documents.

**BACKGROUND:** Staff recommends the approval of radio advertising agreements with Great Plains Media and Connoisseur Media in FY2016, to create awareness of Connect Transit and highlight its involvement in the community. These stations offer an easily adaptable media option that has a broad reach.

### KEY FEATURES OF CONTRACT WITH GREAT PLAINS MEDI