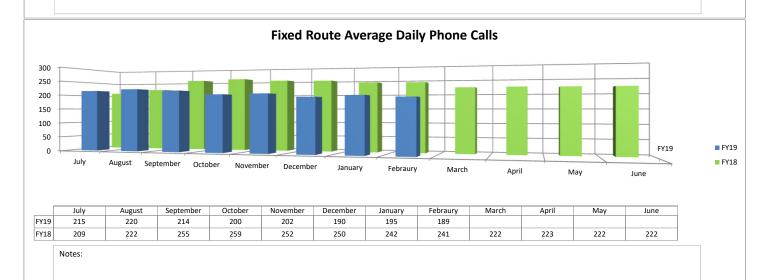

# Meeting of the Connect Transit Board of Trustees

March 26, 2019

3:30 P.M.

Town of Normal Council Board Room Uptown Station 11 Uptown Circle, Normal, IL 61761

- A. Call to Order
- B. Roll Call
- C. Public Comments
- D. Consent Agenda
  - 1. Approval of Minutes of Regular Meeting of February 26, 2019
  - 2. Disbursements for the month February 2019
  - 3. Financial Report for month of February 2019
  - 4. Capital and Self Insurance Reserve Fund Balances for month of February 2019
  - 5. Monthly Statistical Report for month of February 2019
- E. Old Business None
- F. New Business
  - 1. Recommendation of Fixed Route and Connect Mobility Fare Structure FY2020-FY2023
  - 2. Recommendation of Fixed Route Changes
  - 3. Recommendation of Vice-Chairman Ryan Whitehouse Travel Expenses (Roll Call Vote)
  - 4. Recommendation of Cash Farm Lease
- G. General Manager's Report
  - 1. Update on Connect Transit Audit Policy
- H. Trustee's Comments
- I. Adjournment