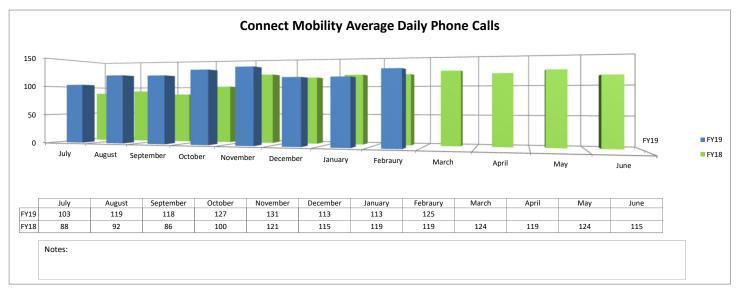

# Meeting of the Connect Transit Board of Trustees

March 26, 2019

3:30 P.M.

Town of Normal Council Board Room Uptown Station 11 Uptown Circle, Normal, IL 61761

- A. Call to Order
- B. Roll Call
- C. Public Comments
- D. Consent Agenda
  - 1. Approval of Minutes of Regular Meeting of February 26, 2019
  - 2. Disbursements for the month February 2019
  - 3. Financial Report for month of February 2019
  - 4. Capital and Self Insurance Reserve Fund Balances for month of February 2019
  - 5. Monthly Statistical Report for month of February 2019
- E. Old Business None
- F. New Business
  - 1. Recommendation of Fixed Route and Connect Mobility Fare Structure FY2020-FY2023
  - 2. Recommendation of Fixed Route Changes
  - 3. Recommendation of Vice-Chairman Ryan Whitehouse Travel Expenses (Roll Call Vote)
  - 4. Recommendation of Cash Farm Lease
- G. General Manager's Report
  - 1. Update on Connect Transit Audit Policy
- H. Trustee's Comments
- I. Adjournment