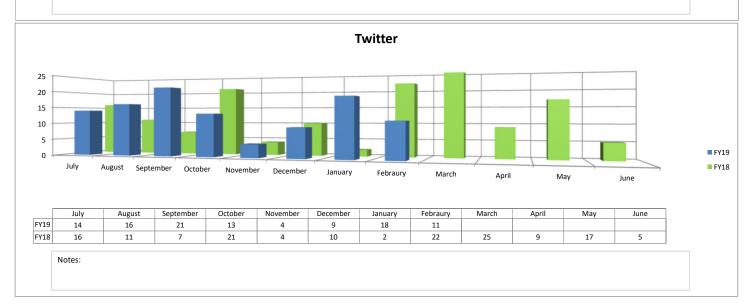

■ FY19

■ FY18

|      | July | August | September | October | November | December | January | Febraury | March | April | May | June |
|------|------|--------|-----------|---------|----------|----------|---------|----------|-------|-------|-----|------|
| FY19 | 3    | 2      | 6         | 3       | 2        | 0        | 1       | 6        |       |       |     |      |
| FY18 | 14   | 7      | 7         | 8       | 3        | 8        | 5       | 4        | 4     | 4     | 2   | 0    |

Notes:





# **Maintenance Reports**









# **Ridership Reports**







Notes: Average weekday boardings in February 2019 increased 12%. Sunday average boardings increased 5% in February, and have increased 7.3% YTD in FY2019 over FY2018.











customer, etc.

**Social Media Reports** 















| Statistics            | Feb 19    |                  |                  |                               | Feb 18    |                  |                  |                               | % Change  |                  |                  |                               |
|-----------------------|-----------|------------------|------------------|-------------------------------|-----------|------------------|------------------|-------------------------------|-----------|------------------|------------------|-------------------------------|
|                       | Customers | Revenue<br>Miles | Revenue<br>Hours | Boardings per<br>Revenue Hour | Customers | Revenue<br>Miles | Revenue<br>Hours | Boardings per<br>Revenue Hour | Customers | Revenue<br>Miles | Revenue<br>Hours | Boardings