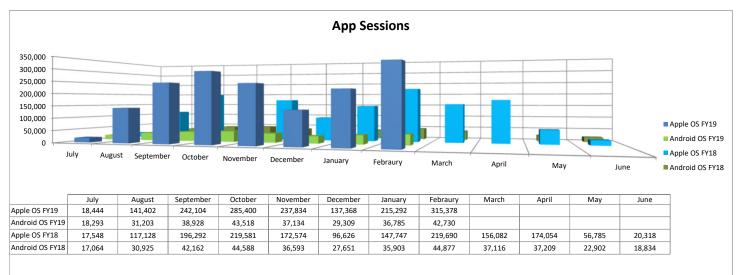

# Meeting of the Connect Transit Board of Trustees

March 26, 2019

3:30 P.M.

Town of Normal Council Board Room Uptown Station 11 Uptown Circle, Normal, IL 61761

- A. Call to Order
- B. Roll Call
- C. Public Comments
- D. Consent Agenda
  - 1. Approval of Minutes of Regular Meeting of February 26, 2019
  - 2. Disbursements for the month February 2019
  - 3. Financial Report for month of February 2019
  - 4. Capital and Self Insurance Reserve Fund Balances for month of February 2019
  - 5. Monthly Statistical Report for month of February 2019
- E. Old Business None
- F. New Business
  - 1. Recommendation of Fixed Route and Connect Mobility Fare Structure FY2020-FY2023
  - 2. Recommendation of Fixed Route Changes
  - 3. Recommendation of Vice-Chairman Ryan Whitehouse Travel Expenses (Roll Call Vote)
  - 4. Recommendation of Cash Farm Lease
- G. General Manager's Report
  - 1. Update on Connect Transit Audit Policy
- H. Trustee's Comments
- I. Adjournment