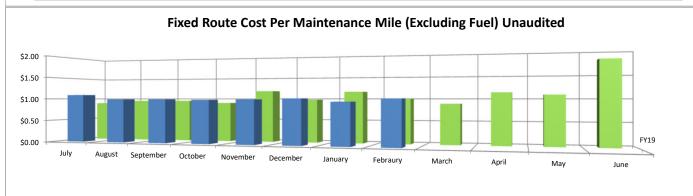

unty and Municipal Employees; Amalgamated Transit Union; Communications Workers of America; Laborer's International Union of North America; National Federation of Public and Private Employees; Transportation Communications Union; and Transport Workers Union of America.

# **Financial Reports**



Notes: ISU revenue increased \$833 in February 2019 from February 2018. Other Contract Fares revenue decreased \$3,050 in February 2019 from February 2018 due to Heartland Community College, Eastview Church and Medicaid. Total Cash Fares decreased \$2,470 in February 2019 from February 2018. Total Pass Fares increased \$198 in February 2019 from February 2018.







Notes: Expenses increased \$7,478 in February 2019 from February 2018. Trips increased by 247 in February 2019 from February 2018.



FY19

FY18

|      | July   | August | September | October | November | December | January | Febraury | March  | April  | May    | June   |
|------|--------|--------|-----------|---------|----------|----------|---------|----------|--------|--------|--------|--------|
| FY19 | \$1.09 | \$0.99 | \$0.99    | \$0.98  | \$0.99   | \$1.01   | \$0.94  | \$1.01   |        |        |        |        |
| FY18 | \$0.89 | \$0.95 | \$0.95    | \$0.90  | \$1.18   | \$0.98   | \$1.16  | \$1.00   | \$0.89 | \$1.14 | \$1.09 | \$1.82 |

Notes: Fixed Route maintenance expense increased \$3,004 in February 2019 from February 2018. Fixed Route miles increased 1,962 in February 2019 from February 2018.



Notes: Connect Mobility maintenance expense decreased \$568 in February 2019 from February 2018. Mobility