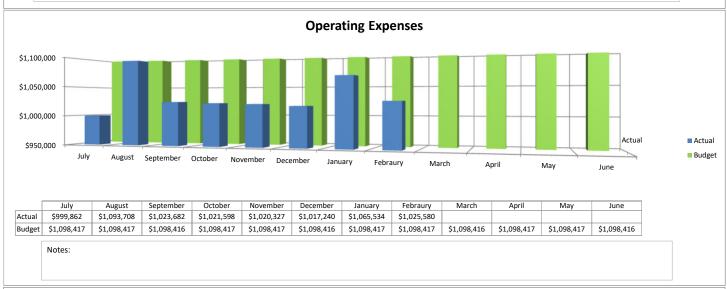

# Meeting of the Connect Transit Board of Trustees

March 26, 2019

3:30 P.M.

Town of Normal Council Board Room Uptown Station 11 Uptown Circle, Normal, IL 61761

- A. Call to Order
- B. Roll Call
- C. Public Comments
- D. Consent Agenda
  - 1. Approval of Minutes of Regular Meeting of February 26, 2019
  - 2. Disbursements for the month February 2019
  - 3. Financial Report for month of February 2019
  - 4. Capital and Self Insurance Reserve Fund Balances for month of February 2019
  - 5. Monthly Statistical Report for month of February 2019
- E. Old Business None
- F. New Business
  - 1. Recommendation of Fixed Route and Connect Mobility Fare Structure FY2020-FY2023
  - 2. Recommendation of Fixed Route Changes
  - 3. Recommendation of Vice-Chairman Ryan Whitehouse Travel Expenses (Roll Call Vote)
  - 4. Recommendation of Cash Farm Lease
- G. General Manager's Report
  - 1. Update on Connect Transit Audit Policy
- H. Trustee's Comments
- I. Adjournment