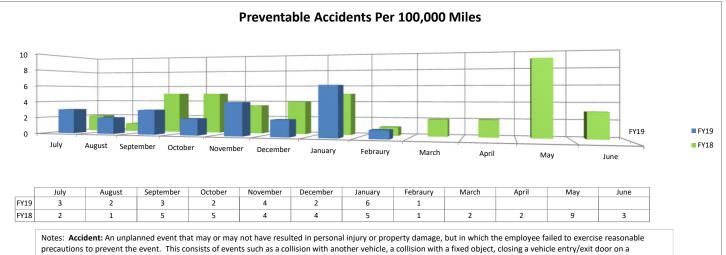

# Meeting of the Connect Transit Board of Trustees

March 26, 2019

3:30 P.M.

Town of Normal Council Board Room Uptown Station 11 Uptown Circle, Normal, IL 61761

- A. Call to Order
- B. Roll Call
- C. Public Comments
- D. Consent Agenda
  - 1. Approval of Minutes of Regular Meeting of February 26, 2019
  - 2. Disbursements for the month February 2019
  - 3. Financial Report for month of February 2019
  - 4. Capital and Self Insurance Reserve Fund Balances for month of February 2019
  - 5. Monthly Statistical Report for month of February 2019
- E. Old Business None
- F. New Business
  - 1. Recommendation of Fixed Route and Connect Mobility Fare Structure FY2020-FY2023
  - 2. Recommendation of Fixed Route Changes
  - 3. Recommendation of Vice-Chairman Ryan Whitehouse Travel Expenses (Roll Call Vote)
  - 4. Recommendation of Cash Farm Lease
- G. General Manager's Report
  - 1. Update on Connect Transit Audit Policy
- H. Trustee's Comments
- I. Adjournment