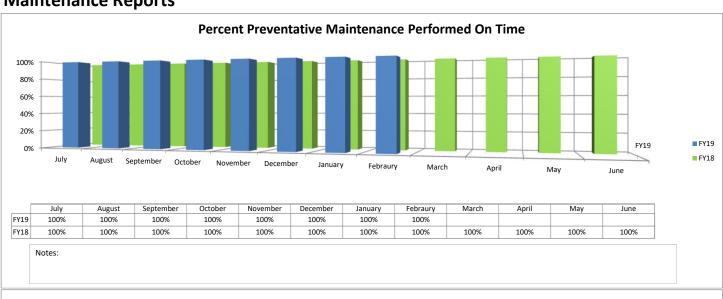

# Meeting of the Connect Transit Board of Trustees

March 26, 2019

3:30 P.M.

Town of Normal Council Board Room Uptown Station 11 Uptown Circle, Normal, IL 61761

- A. Call to Order
- B. Roll Call
- C. Public Comments
- D. Consent Agenda
  - 1. Approval of Minutes of Regular Meeting of February 26, 2019
  - 2. Disbursements for the month February 2019
  - 3. Financial Report for month of February 2019
  - 4. Capital and Self Insurance Reserve Fund Balances for month of February 2019
  - 5. Monthly Statistical Report for month of February 2019
- E. Old Business None
- F. New Business
  - 1. Recommendation of Fixed Route and Connect Mobility Fare Structure FY2020-FY2023
  - 2. Recommendation of Fixed Route Changes
  - 3. Recommendation of Vice-Chairman Ryan Whitehouse Travel Expenses (Roll Call Vote)
  - 4. Recommendation of Cash Farm Lease
- G. General Manager's Report
  - 1. Update on Connect Transit Audit Policy
- H. Trustee's Comments
- I. Adjournment