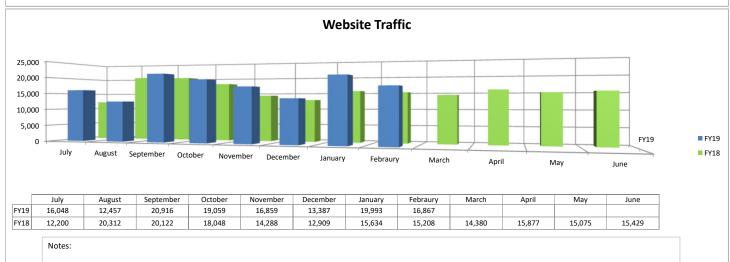

■ FY19

■ FY18

|      | July | August | September | October | November | December | January | Febraury | March | April | May | June |
|------|------|--------|-----------|---------|----------|----------|---------|----------|-------|-------|-----|------|
| FY19 | 3    | 2      | 6         | 3       | 2        | 0        | 1       | 6        |       |       |     |      |
| FY18 | 14   | 7      | 7         | 8       | 3        | 8        | 5       | 4        | 4     | 4     | 2   | 0    |

Notes:





# **Maintenance Reports**









# **Ridership Reports**







Notes: Average weekday boardings in February 2019 increased 12%. Sunday average boardings increased 5% in February, and have increased 7.3% YTD in FY2019 over FY2018.











customer, etc.

**Social Media Reports** 















| Statistics            | Feb 19    |                  |                  |                               | Feb 18    |                  |                  |                               | % Change  |                  |                  |                               |
|-----------------------|-----------|------------------|------------------|-------------------------------|-----------|------------------|------------------|-------------------------------|-----------|------------------|------------------|-------------------------------|
|                       | Customers | Revenue<br>Miles | Revenue<br>Hours | Boardings per<br>Revenue Hour | Customers | Revenue<br>Miles | Revenue<br>Hours | Boardings per<br>Revenue Hour | Customers | Revenue<br>Miles | Revenue<br>Hours | Boarding