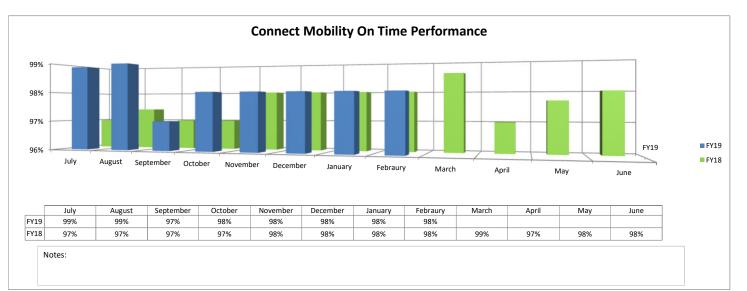

# Meeting of the Connect Transit Board of Trustees

March 26, 2019

3:30 P.M.

Town of Normal Council Board Room Uptown Station 11 Uptown Circle, Normal, IL 61761

- A. Call to Order
- B. Roll Call
- C. Public Comments
- D. Consent Agenda
  - 1. Approval of Minutes of Regular Meeting of February 26, 2019
  - 2. Disbursements for the month February 2019
  - 3. Financial Report for month of February 2019
  - 4. Capital and Self Insurance Reserve Fund Balances for month of February 2019
  - 5. Monthly Statistical Report for month of February 2019
- E. Old Business None
- F. New Business
  - 1. Recommendation of Fixed Route and Connect Mobility Fare Structure FY2020-FY2023
  - 2. Recommendation of Fixed Route Changes
  - 3. Recommendation of Vice-Chairman Ryan Whitehouse Travel Expenses (Roll Call Vote)
  - 4. Recommendation of Cash Farm Lease
- G. General Manager's Report
  - 1. Update on Connect Transit Audit Policy
- H. Trustee's Comments
- I. Adjournment