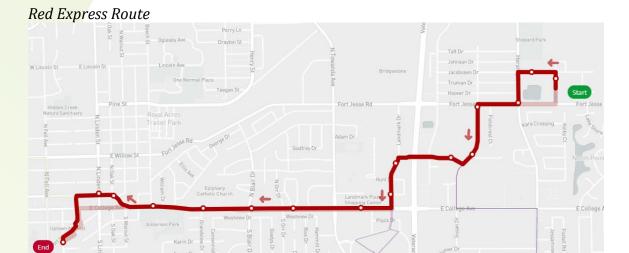

# Meeting of the Connect Transit Board of Trustees

March 26, 2019

3:30 P.M.

Town of Normal Council Board Room Uptown Station 11 Uptown Circle, Normal, IL 61761

- A. Call to Order
- B. Roll Call
- C. Public Comments
- D. Consent Agenda
  - 1. Approval of Minutes of Regular Meeting of February 26, 2019
  - 2. Disbursements for the month February 2019
  - 3. Financial Report for month of February 2019
  - 4. Capital and Self Insurance Reserve Fund Balances for month of February 2019
  - 5. Monthly Statistical Report for month of February 2019
- E. Old Business None
- F. New Business
  - 1. Recommendation of Fixed Route and Connect Mobility Fare Structure FY2020-FY2023
  - 2. Recommendation of Fixed Route Changes
  - 3. Recommendation of Vice-Chairman Ryan Whitehouse Travel Expenses (Roll Call Vote)
  - 4. Recommendation of Cash Farm Lease
- G. General Manager's Report
  - 1. Update on Connect Transit Audit Policy
- H. Trustee's Comments
- I. Adjournment