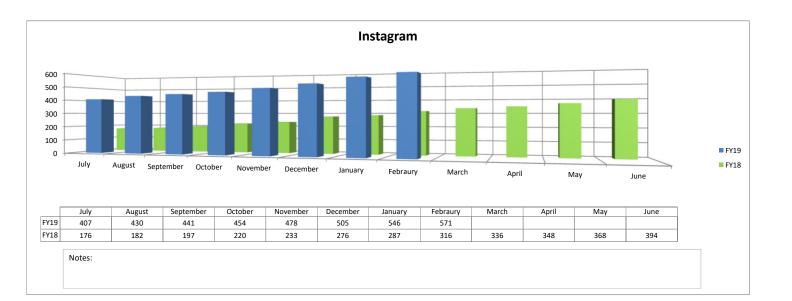

FY19

■ FY18

|      | July | August | September | October | November | December | January | Febraury | March | April | May | June |
|------|------|--------|-----------|---------|----------|----------|---------|----------|-------|-------|-----|------|
| FY19 | 3    | 2      | 6         | 3       | 2        | 0        | 1       | 6        |       |       |     |      |
| FY18 | 14   | 7      | 7         | 8       | 3        | 8        | 5       | 4        | 4     | 4     | 2   | 0    |

Notes:





# **Maintenance Reports**









# **Ridership Reports**







Notes: Average weekday boardings in February 2019 increased 12%. Sunday average boardings increased 5% in February, and have increased 7.3% YTD in FY2019 over FY2018.











customer, etc.

**Social Media Reports** 















| Statistics            | Feb 19    |                  |                  |                               | Feb 18    |                  |                  |                               | % Change  |                  |                  |                               |
|-----------------------|-----------|------------------|------------------|-------------------------------|-----------|------------------|------------------|-------------------------------|-----------|------------------|------------------|-------------------------------|
|                       | Customers | Revenue<br>Miles | Revenue<br>Hours | Boardings per<br>Revenue Hour | Customers | Revenue<br>Miles | Revenue<br>Hours | Boardings per<br>Revenue Hour | Customers | Revenue<br>Miles | Revenue<br>Hours | Boardings pe