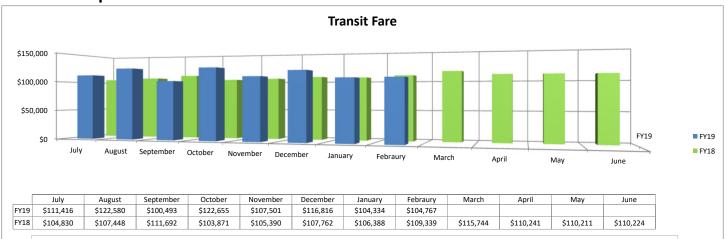

# Meeting of the Connect Transit Board of Trustees

March 26, 2019

3:30 P.M.

Town of Normal Council Board Room Uptown Station 11 Uptown Circle, Normal, IL 61761

- A. Call to Order
- B. Roll Call
- C. Public Comments
- D. Consent Agenda
  - 1. Approval of Minutes of Regular Meeting of February 26, 2019
  - 2. Disbursements for the month February 2019
  - 3. Financial Report for month of February 2019
  - 4. Capital and Self Insurance Reserve Fund Balances for month of February 2019
  - 5. Monthly Statistical Report for month of February 2019
- E. Old Business None
- F. New Business
  - 1. Recommendation of Fixed Route and Connect Mobility Fare Structure FY2020-FY2023
  - 2. Recommendation of Fixed Route Changes
  - 3. Recommendation of Vice-Chairman Ryan Whitehouse Travel Expenses (Roll Call Vote)
  - 4. Recommendation of Cash Farm Lease
- G. General Manager's Report
  - 1. Update on Connect Transit Audit Policy
- H. Trustee's Comments
- I. Adjournment