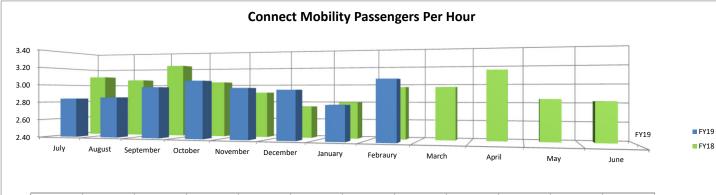

\$0.99    | \$0.98  | \$0.99   | \$1.01   | \$0.94  | \$1.01   |        |        |        |        |
| FY18 | \$0.89 | \$0.95 | \$0.95    | \$0.90  | \$1.18   | \$0.98   | \$1.16  | \$1.00   | \$0.89 | \$1.14 | \$1.09 | \$1.82 |

Notes: Fixed Route maintenance expense increased \$3,004 in February 2019 from February 2018. Fixed Route miles increased 1,962 in February 2019 from February 2018.



Notes: Connect Mobility maintenance expense decreased \$568 in February 2019 from February 2018. Mobility miles increased 1,405 in February 2019 from February 2018.

# **Operations Reports**



Notes: Fixed route boardings per revenue hour increased 13.7% or 3 boardings PRH in February 2019 over February 2018. This is the average boardings per revenue hour for all fixed route service in February.



|      | July | August | September | October | November | December | January | Febraury | March | April | May  | June |
|------|------|--------|-----------|---------|----------|----------|---------|----------|-------|-------|------|------|
| FY19 | 2.84 | 2.85   | 2.97      | 3.04    | 2.96     | 2.94     | 2.78    | 3.05     |       |       |      |      |
| FY18 | 3.10 | 3.06   | 3.23      | 3.03    | 2.91     | 2.75     | 2.80    | 2.97     | 2.97  | 3.15  | 2.84 | 2.82 |

Notes: Mobility boardings per revenue hour in February 2019 increased 2.5%, mileage increased .9%, and passenger trips increased by 247 trips.



|      | July  | August | September | October | November | December | January | Febraury | iviarch | Aprii | iviay | June  |
|------|-------|--------|-----------|---------