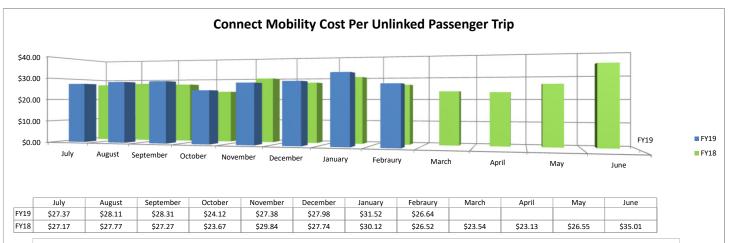

# Meeting of the Connect Transit Board of Trustees

March 26, 2019

3:30 P.M.

Town of Normal Council Board Room Uptown Station 11 Uptown Circle, Normal, IL 61761

- A. Call to Order
- B. Roll Call
- C. Public Comments
- D. Consent Agenda
  - 1. Approval of Minutes of Regular Meeting of February 26, 2019
  - 2. Disbursements for the month February 2019
  - 3. Financial Report for month of February 2019
  - 4. Capital and Self Insurance Reserve Fund Balances for month of February 2019
  - 5. Monthly Statistical Report for month of February 2019
- E. Old Business None
- F. New Business
  - 1. Recommendation of Fixed Route and Connect Mobility Fare Structure FY2020-FY2023
  - 2. Recommendation of Fixed Route Changes
  - 3. Recommendation of Vice-Chairman Ryan Whitehouse Travel Expenses (Roll Call Vote)
  - 4. Recommendation of Cash Farm Lease
- G. General Manager's Report
  - 1. Update on Connect Transit Audit Policy
- H. Trustee's Comments
- I. Adjournment