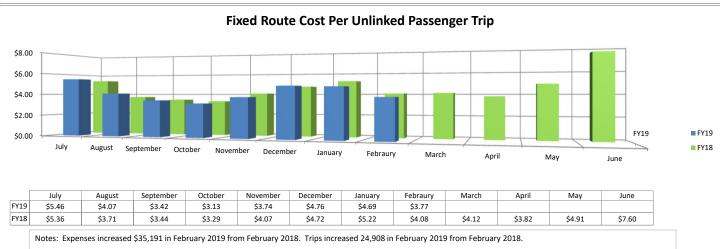

# Meeting of the Connect Transit Board of Trustees

March 26, 2019

3:30 P.M.

Town of Normal Council Board Room Uptown Station 11 Uptown Circle, Normal, IL 61761

- A. Call to Order
- B. Roll Call
- C. Public Comments
- D. Consent Agenda
  - 1. Approval of Minutes of Regular Meeting of February 26, 2019
  - 2. Disbursements for the month February 2019
  - 3. Financial Report for month of February 2019
  - 4. Capital and Self Insurance Reserve Fund Balances for month of February 2019
  - 5. Monthly Statistical Report for month of February 2019
- E. Old Business None
- F. New Business
  - 1. Recommendation of Fixed Route and Connect Mobility Fare Structure FY2020-FY2023
  - 2. Recommendation of Fixed Route Changes
  - 3. Recommendation of Vice-Chairman Ryan Whitehouse Travel Expenses (Roll Call Vote)
  - 4. Recommendation of Cash Farm Lease
- G. General Manager's Report
  - 1. Update on Connect Transit Audit Policy
- H. Trustee's Comments
- I. Adjournment