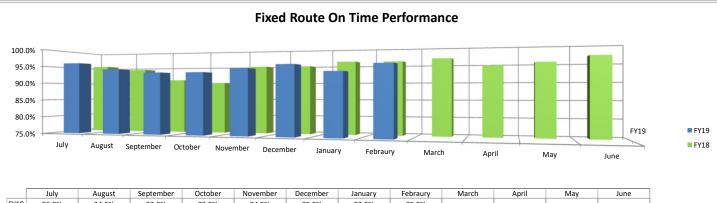

# Meeting of the Connect Transit Board of Trustees

March 26, 2019

3:30 P.M.

Town of Normal Council Board Room Uptown Station 11 Uptown Circle, Normal, IL 61761

- A. Call to Order
- B. Roll Call
- C. Public Comments
- D. Consent Agenda
  - 1. Approval of Minutes of Regular Meeting of February 26, 2019
  - 2. Disbursements for the month February 2019
  - 3. Financial Report for month of February 2019
  - 4. Capital and Self Insurance Reserve Fund Balances for month of February 2019
  - 5. Monthly Statistical Report for month of February 2019
- E. Old Business None
- F. New Business
  - 1. Recommendation of Fixed Route and Connect Mobility Fare Structure FY2020-FY2023
  - 2. Recommendation of Fixed Route Changes
  - 3. Recommendation of Vice-Chairman Ryan Whitehouse Travel Expenses (Roll Call Vote)
  - 4. Recommendation of Cash Farm Lease
- G. General Manager's Report
  - 1. Update on Connect Transit Audit Policy
- H. Trustee's Comments
- I. Adjournment