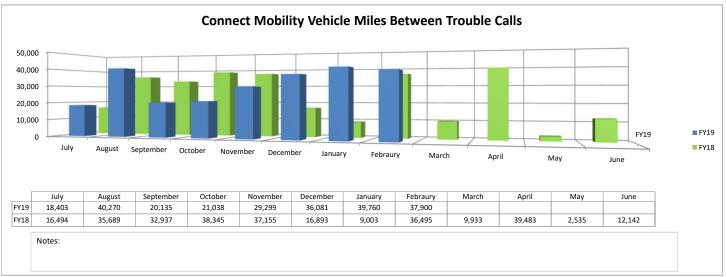

# Meeting of the Connect Transit Board of Trustees

March 26, 2019

3:30 P.M.

Town of Normal Council Board Room Uptown Station 11 Uptown Circle, Normal, IL 61761

- A. Call to Order
- B. Roll Call
- C. Public Comments
- D. Consent Agenda
  - 1. Approval of Minutes of Regular Meeting of February 26, 2019
  - 2. Disbursements for the month February 2019
  - 3. Financial Report for month of February 2019
  - 4. Capital and Self Insurance Reserve Fund Balances for month of February 2019
  - 5. Monthly Statistical Report for month of February 2019
- E. Old Business None
- F. New Business
  - 1. Recommendation of Fixed Route and Connect Mobility Fare Structure FY2020-FY2023
  - 2. Recommendation of Fixed Route Changes
  - 3. Recommendation of Vice-Chairman Ryan Whitehouse Travel Expenses (Roll Call Vote)
  - 4. Recommendation of Cash Farm Lease
- G. General Manager's Report
  - 1. Update on Connect Transit Audit Policy
- H. Trustee's Comments
- I. Adjournment