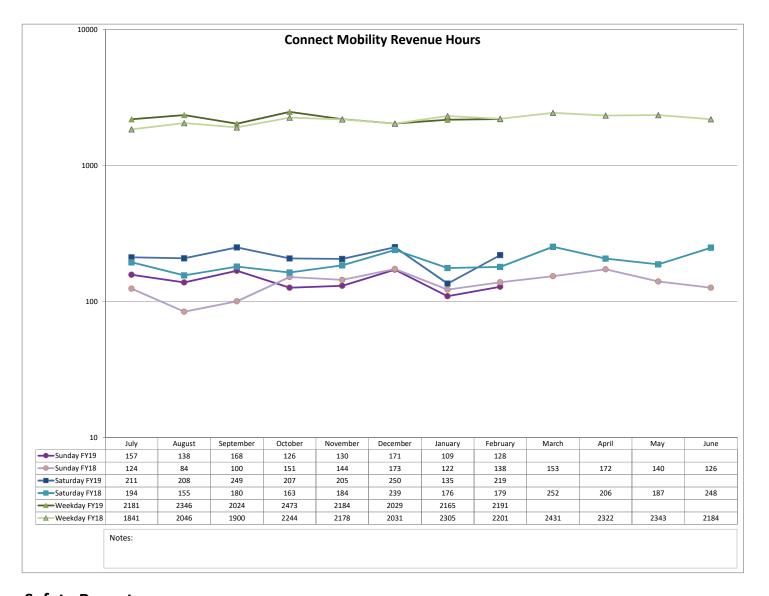

# February 2019 Financial and Statistical Reports

| Name                                   | Check Number | Date      | Amount       | Description                                   |
|----------------------------------------|--------------|-----------|--------------|-----------------------------------------------|
| A&RMechanical Contractors, Inc         | 00040864     | 15-Feb-19 | \$321.00     | HVAC                                          |
| A&RMechanical Contractors, Inc         | 00040894     | 22-Feb-19 | \$1,588.57   | HVAC and Building Maintenace                  |
| A.T.U CO.P.E                           | 00040865     | 15-Feb-19 | \$140.90     | Payroll Deduction                             |
| ABC Bus Companies                      | 00040785     | 01-Feb-19 | \$1,424.55   | Bus Parts                                     |
| ABC Bus Companies                      | 00040895     | 22-Feb-19 | \$4,143.87   | Bus Parts                                     |
| Advance Auto Parts                     | 00040786     | 01-Feb-19 | \$29.37      | Maintenance Supplies                          |
| Advance Auto Parts                     | 00040839     | 08-Feb-19 | \$136.91     | Maintenance Supplies                          |
| Advance Auto Parts                     | 00040896     | 22-Feb-19 | \$652.39     | Maintenance Supplies                          |
| Airgas USA, LLC                        | 00040787     | 01-Feb-19 | \$238.81     | Welding Supplies                              |
| Ally Financial                         | 00040840     | 08-Feb-19 | \$196.08     | Lease                                         |
| Amalgamated Transit Union Local 752    | 00040866     | 15-Feb-19 | \$6,337.20   | Payroll Deduction                             |
| Amazon Capital Service                 | 00040788     | 01-Feb-19 | \$394.99     | Bus Parts and General Building Supplies       |
| Amazon Capital Service                 | 00040841     | 08-Feb-19 | \$1,145.09   | Garage Maintenance Equip. and Office Supplies |
| Amazon Capital Service                 | 00040867     | 15-Feb-19 | \$78.76      | Office Supplies                               |
| Amazon Capital Service                 | 00040897     | 22-Feb-19 | \$330.68     | Building Maintenance and Office Supplies      |
| American Solutions for Business        | 00040842     | 08-Feb-19 | \$265.00     | Office Supplies                               |
| Assurance Agency, Ltd.                 | 00040789     | 01-Feb-19 | \$19,267.00  | Insurance                                     |
| Assurance Agency, Ltd.                 | 00040868     | 15-Feb-19 | \$19,267.00  | Insurance                                     |
| Avail Technologies                     | 00040898     | 22-Feb-19 | \$1,405.00   | Software & Tech Support                       |
| Barker Motor Co.                       | 00040869     | 15-Feb-19 | \$60.00      | Bus Parts                                     |
| Blue Cross and Blue Shield of Illinois | 00040829     | 01-Feb-19 | \$114,387.02 | Insurance                                     |
| Brink's Incorporated                   | 00040790     | 01-Feb-19 | \$163.80     | Consulting                                    |
| Prink's Incorporated                   | 00040899     | 22-Feb-19 | \$159.38     | Consulting                                    |
| Cardinal Infrastructure                | 00040830     | 01-Feb-19 | \$6,000.00   | Consulting                                    |
| Cardinal Infrastructure                | 00040900     | 22-Feb-19 | \$6,000.00   | Consulting                                    |
| Cassie Mosier                          | 00040843     | 08-Feb-19 | \$42.45      | Reimbursement                                 |
| Dentral Illinois Flying Aces           | 00040870     | 15-Feb-19 | \$1,050.00   |                                               |
| Dentral Illinois Trucks Inc.           | 00040791     | 01-Feb-19 | \$93.95      | Advertising- Promotions Bus Parts             |
| Dentral Illinois Trucks Inc.           | 00040844     | 08-Feb-19 | \$3,501.68   | Bus Parts                                     |
| Dentral Illinois Trucks Inc.           | 00040871     | 15-Feb-19 | \$2,713.42   | Bus Parts                                     |
| Dentral Illinois Trucks Inc.           | 00040901     | 22-Feb-19 | \$1,357.55   | Bus Parts                                     |
| Dentral States Bus Sales, Inc          | 00040902     | 22-Feb-19 | \$344.33     | Bus Parts                                     |
| CHEMSEARCH H2O SOLUTIONS               | 00040792     | 01-Feb-19 | \$675.00     | Water Treatment                               |
| hildren's Home & Aid                   | 00040793     | 01-Feb-19 | \$672.00     | Refund of Incorrect Payment                   |
| DRBN, LLC                              | 00040794     | 01-Feb-19 | \$347.84     | Internet                                      |
| DRBN, LLC                              | 00040903     | 22-Feb-19 | \$347.84     | Internet                                      |
| Ity of Bloomington                     | 00040845     | 08-Feb-19 | \$910.12     | Utilities                                     |
| Ity of Bloomington                     | 00040904     | 22-Feb-19 |              | Utilities                                     |
| Dark Baird Smith, LLP                  | 00040795     |           | \$119.07     |                                               |
| M Promotions                           | 00040795     | 01-Feb-19 | \$1,340.00   | Legal Service                                 |
| Dorn Belt Energy Corp.                 |              | 01-Feb-19 | \$2,803.29   | Advertising- Promotions                       |
| om Belt Energy Corp.                   | 00040796     | 01-Feb-19 | \$4,237.44   | Utilites                                      |
| ornerstone Government Affairs          | 00040905     | 22-Feb-19 | \$4,327.87   | Utilites                                      |
|                                        | 00040872     | 15-Feb-19 | \$3,333.33   | Consulting                                    |
| Limmins Crosspoint                     | 00040906     | 22-Feb-19 | \$574.12     | Bus Parts                                     |
| Limulus Media                          | 00040907     | 22-Feb-19 | \$750.00     | Radio Advertising                             |
| Nane Vukovich                          | 00040797     | 01-Feb-19 | \$130.50     | Uniform Reimbursement                         |
| Dish Network                           | 00040798     | 01-Feb-19 | \$97.02      | Television Service                            |
| on Owen Tire Service, Inc.             | 00040799     | 01-Feb-19 | \$16.27      | Bus Parts                                     |
| on Owen Tire Service, Inc.             | 00040832     | 01-Feb-19 | \$18.27      | Bus Parts                                     |
| Oon Owen Tire Service, Inc.            | 00040846     | 08-Feb-19 | \$18.27      | Bus Parts                                     |