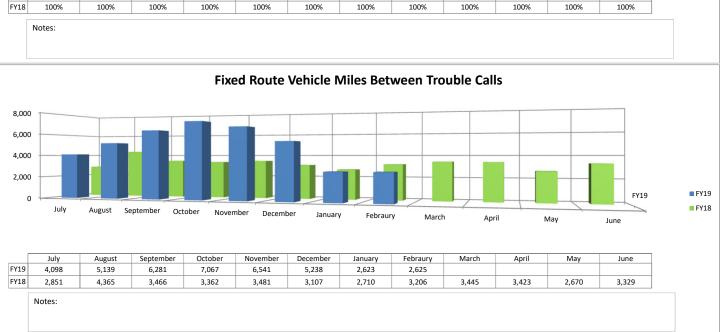

# Meeting of the Connect Transit Board of Trustees

March 26, 2019

3:30 P.M.

Town of Normal Council Board Room Uptown Station 11 Uptown Circle, Normal, IL 61761

- A. Call to Order
- B. Roll Call
- C. Public Comments
- D. Consent Agenda
  - 1. Approval of Minutes of Regular Meeting of February 26, 2019
  - 2. Disbursements for the month February 2019
  - 3. Financial Report for month of February 2019
  - 4. Capital and Self Insurance Reserve Fund Balances for month of February 2019
  - 5. Monthly Statistical Report for month of February 2019
- E. Old Business None
- F. New Business
  - 1. Recommendation of Fixed Route and Connect Mobility Fare Structure FY2020-FY2023
  - 2. Recommendation of Fixed Route Changes
  - 3. Recommendation of Vice-Chairman Ryan Whitehouse Travel Expenses (Roll Call Vote)
  - 4. Recommendation of Cash Farm Lease
- G. General Manager's Report
  - 1. Update on Connect Transit Audit Policy
- H. Trustee's Comments
- I. Adjournment