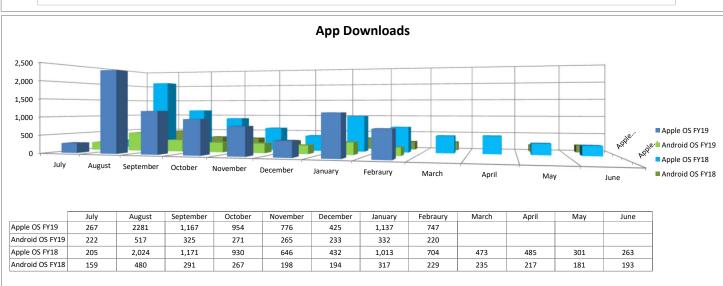

# Meeting of the Connect Transit Board of Trustees

March 26, 2019

3:30 P.M.

Town of Normal Council Board Room Uptown Station 11 Uptown Circle, Normal, IL 61761

- A. Call to Order
- B. Roll Call
- C. Public Comments
- D. Consent Agenda
  - 1. Approval of Minutes of Regular Meeting of February 26, 2019
  - 2. Disbursements for the month February 2019
  - 3. Financial Report for month of February 2019
  - 4. Capital and Self Insurance Reserve Fund Balances for month of February 2019
  - 5. Monthly Statistical Report for month of February 2019
- E. Old Business None
- F. New Business
  - 1. Recommendation of Fixed Route and Connect Mobility Fare Structure FY2020-FY2023
  - 2. Recommendation of Fixed Route Changes
  - 3. Recommendation of Vice-Chairman Ryan Whitehouse Travel Expenses (Roll Call Vote)
  - 4. Recommendation of Cash Farm Lease
- G. General Manager's Report
  - 1. Update on Connect Transit Audit Policy
- H. Trustee's Comments
- I. Adjournment