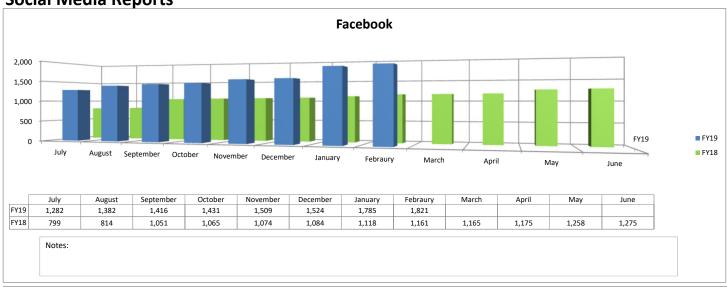

# Meeting of the Connect Transit Board of Trustees

March 26, 2019

3:30 P.M.

Town of Normal Council Board Room Uptown Station 11 Uptown Circle, Normal, IL 61761

- A. Call to Order
- B. Roll Call
- C. Public Comments
- D. Consent Agenda
  - 1. Approval of Minutes of Regular Meeting of February 26, 2019
  - 2. Disbursements for the month February 2019
  - 3. Financial Report for month of February 2019
  - 4. Capital and Self Insurance Reserve Fund Balances for month of February 2019
  - 5. Monthly Statistical Report for month of February 2019
- E. Old Business None
- F. New Business
  - 1. Recommendation of Fixed Route and Connect Mobility Fare Structure FY2020-FY2023
  - 2. Recommendation of Fixed Route Changes
  - 3. Recommendation of Vice-Chairman Ryan Whitehouse Travel Expenses (Roll Call Vote)
  - 4. Recommendation of Cash Farm Lease
- G. General Manager's Report
  - 1. Update on Connect Transit Audit Policy
- H. Trustee's Comments
- I. Adjournment