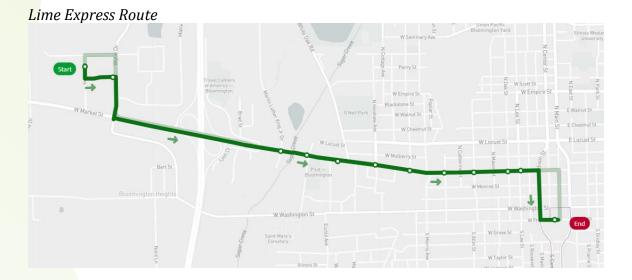

of service on two busy corridors within our service area. The hours available for reallocation are 5,232.

This allows for the proposed Lime Express and Red Express routes to run Monday-Friday for 14hrs (8hrs on the Red Express and 6hrs on the Lime Express). The reallocation of hours creates a surplus of 6 service hours/per day which results in a decrease of expenses of \$156,600 for fixed route service.

# **Lime Express**

The Lime route has a 12.5% or 25,897 increase in passenger trips year-to-date. The Lime Express would run Monday thru Friday 9am-11am and then from 1:30pm to 5:30pm. This will allow us to increase service from the Walmart in Bloomington to Downtown Bloomington during peak times. The Lime Express will not congest Downtown transfer location by arriving at :15 and :45.





# **Red Express**

The Red route has a 6.3% or 13,806 increase in passenger trips year-to-date. The Red Express would run Monday-Friday. It would run from 7am to 11am, 3pm to 6pm. This would allow Connect to continue to service OSF Fort Jessie Medical Center and increase service from Uptown to the Normal Walmart. The addition of the Red Express will not congest the Uptown Transfer Center by arriving at :00 and :30.





## **MEMO**

DATE: March 26, 2019

TO: Board of Trustees

FROM: Isaac Thorne, General Manager

SUBJECT: Recommendation for Approval of Vice-Chairman Ryan Whitehouse

Travel Expenses for OneVoice Trip

One Voice Registration - \$1,600.00

Flight - \$658.00

Hotel - \$303.47

Meals - \$57.85

Total \$2,619.32

351 Wylie Drive | Normal, Illinois 61761 | connect-transit.com