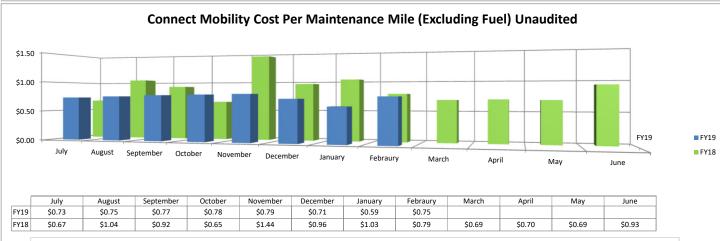

\$7,478 in February 2019 from February 2018. Trips increased by 247 in February 2019 from February 2018.



FY19

FY18

|      | July   | August | September | October | November | December | January | Febraury | March  | April  | May    | June   |
|------|--------|--------|-----------|---------|----------|----------|---------|----------|--------|--------|--------|--------|
| FY19 | \$1.09 | \$0.99 | \$0.99    | \$0.98  | \$0.99   | \$1.01   | \$0.94  | \$1.01   |        |        |        |        |
| FY18 | \$0.89 | \$0.95 | \$0.95    | \$0.90  | \$1.18   | \$0.98   | \$1.16  | \$1.00   | \$0.89 | \$1.14 | \$1.09 | \$1.82 |

Notes: Fixed Route maintenance expense increased \$3,004 in February 2019 from February 2018. Fixed Route miles increased 1,962 in February 2019 from February 2018.



Notes: Connect Mobility maintenance expense decreased \$568 in February 2019 from February 2018. Mobility miles increased 1,405 in February 2019 from February 2018.

# **Operations Reports**



Notes: Fixed route boardings per revenue hour increased 13.7% or 3 boardings PRH in February 2019 over February 2018. This is the average boardings per revenue hour for all fixed route service in February.



|      | July | August | September | October | November | December | January | Febraury | March | April | May  | June |
|------|------|--------|-----------|---------|----------|----------|---------|----------|-------|-------|------|------|
| FY19 | 2.84 | 2.85   | 2.97      | 3.04    | 2.96     | 2.94     | 2.78    | 3.05     |       |       |      |      |
| FY18 | 3.10 | 3.06   | 3.23