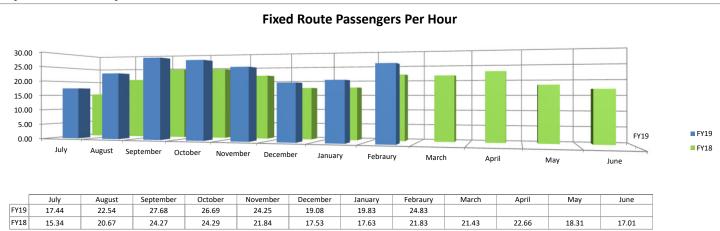

nuary | Febraury | March  | April  | May    | June   |
|------|--------|--------|-----------|---------|----------|----------|---------|----------|--------|--------|--------|--------|
| FY19 | \$1.09 | \$0.99 | \$0.99    | \$0.98  | \$0.99   | \$1.01   | \$0.94  | \$1.01   |        |        |        |        |
| FY18 | \$0.89 | \$0.95 | \$0.95    | \$0.90  | \$1.18   | \$0.98   | \$1.16  | \$1.00   | \$0.89 | \$1.14 | \$1.09 | \$1.82 |

Notes: Fixed Route maintenance expense increased \$3,004 in February 2019 from February 2018. Fixed Route miles increased 1,962 in February 2019 from February 2018.



Notes: Connect Mobility maintenance expense decreased \$568 in February 2019 from February 2018. Mobility miles increased 1,405 in February 2019 from February 2018.

# **Operations Reports**



Notes: Fixed route boardings per revenue hour increased 13.7% or 3 boardings PRH in February 2019 over February 2018. This is the average boardings per revenue hour for all fixed route service in February.



|      | July | August | September | October | November | December | January | Febraury | March | April | May  | June |
|------|------|--------|-----------|---------|----------|----------|---------|----------|-------|-------|------|------|
| FY19 | 2.84 | 2.85   | 2.97      | 3.04    | 2.96     | 2.94     | 2.78    | 3.05     |       |       |      |      |
| FY18 | 3.10 | 3.06   | 3.23      | 3.03    | 2.91     | 2.75     | 2.80    | 2.97     | 2.97  | 3.15  | 2.84 | 2.82 |

Notes: Mobility boardings per revenue hour in February 2019 increased 2.5%, mileage increased .9%, and passe