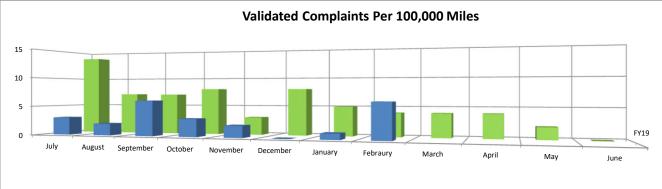

# Meeting of the Connect Transit Board of Trustees

March 26, 2019

3:30 P.M.

Town of Normal Council Board Room Uptown Station 11 Uptown Circle, Normal, IL 61761

- A. Call to Order
- B. Roll Call
- C. Public Comments
- D. Consent Agenda
  - 1. Approval of Minutes of Regular Meeting of February 26, 2019
  - 2. Disbursements for the month February 2019
  - 3. Financial Report for month of February 2019
  - 4. Capital and Self Insurance Reserve Fund Balances for month of February 2019
  - 5. Monthly Statistical Report for month of February 2019
- E. Old Business None
- F. New Business
  - 1. Recommendation of Fixed Route and Connect Mobility Fare Structure FY2020-FY2023
  - 2. Recommendation of Fixed Route Changes
  - 3. Recommendation of Vice-Chairman Ryan Whitehouse Travel Expenses (Roll Call Vote)
  - 4. Recommendation of Cash Farm Lease
- G. General Manager's Report
  - 1. Update on Connect Transit Audit Policy
- H. Trustee's Comments
- I. Adjournment