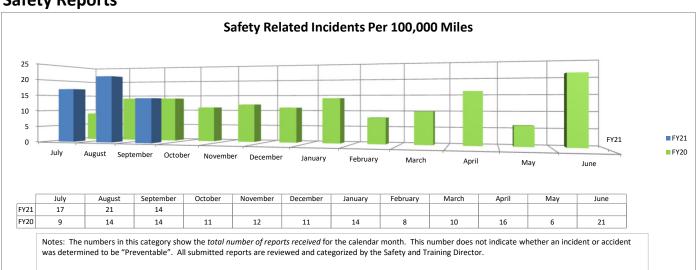

## September 2020

Financial and Statistical Reports

351 Wylie Drive | Normal, Illinois 61761 | connect-transit.com | info@connect-transit.com | 309.828.9833