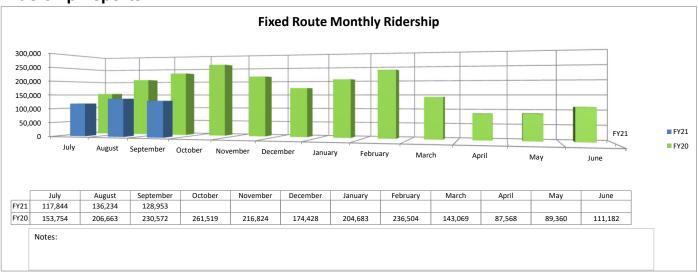

## September 2020

Financial and Statistical Reports

351 Wylie Drive | Normal, Illinois 61761 | connect-transit.com | info@connect-transit.com | 309.828.9833