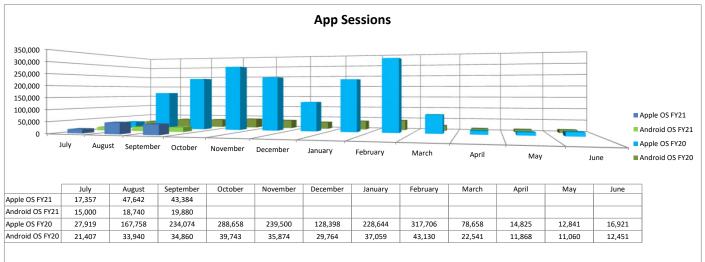

## September 2020

Financial and Statistical Reports

351 Wylie Drive | Normal, Illinois 61761 | connect-transit.com | info@connect-transit.com | 309.828.9833