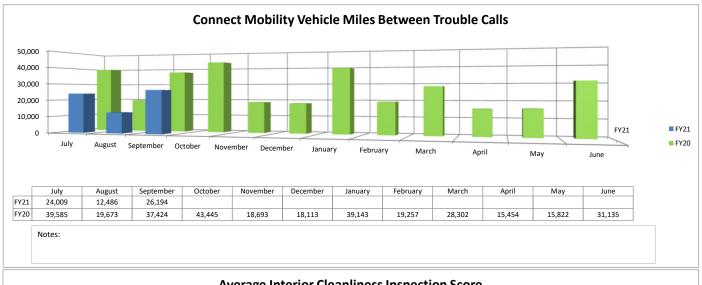

## September 2020

Financial and Statistical Reports

351 Wylie Drive | Normal, Illinois 61761 | connect-transit.com | info@connect-transit.com | 309.828.9833