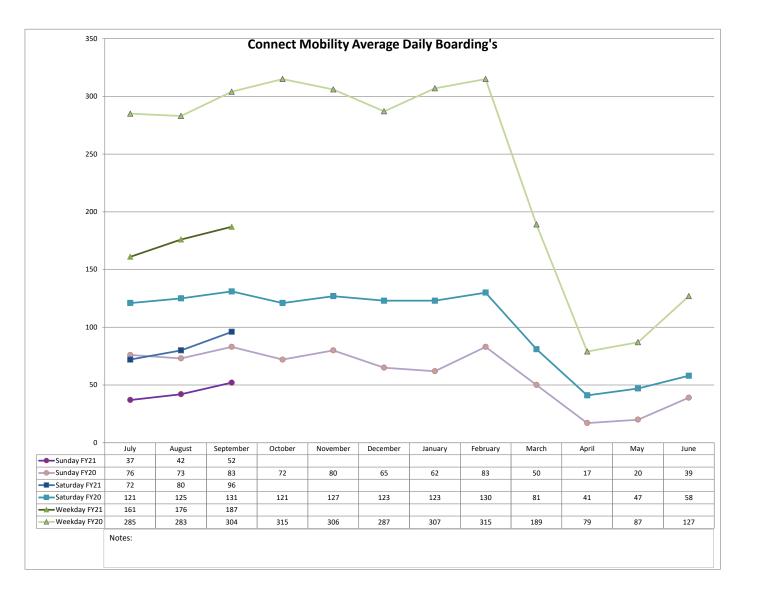

## **AGENDA**

Virtual Meeting of the Connect Transit Board of Trustees
October 27, 2020 — 4:30 P.M.
351 Wylie Drive — Training Room
Normal, Illinois 61761

- A. Call to Order
- B. Roll Call
- C. Pledge of Allegiance
- D. Public Comments
- E. Consent Agenda (Rollcall Vote)
  - 1. Approval of Minutes of September 22, 2020 Board Meeting
  - 2. Disbursements for the month of September 2020
  - 3. Monthly Statistical Report for September 2020
  - 4. Cardinal Infrastructure Federal Report (Addendum)
- F. New Business
  - 1. Financial Audit Presentation from CliftonLarsonAllen LLP
  - 2. Recommendation for Continued Suspension of Fares (Rollcall Vote)
  - 3. Recommendation for Authorized Signatories (Rollcall Vote)
  - 4. Recommendation for Adoption of Agency Safety Plan (Rollcall Vote)
  - 5. Board Recommendation for Interim General Manager Contract (Rollcall Vote)
- G. General Manager's Report
  - 1. Update on Connect Transit Website Redesign
  - 2. Update on Better Bus Stops Campaign
- H. Executive Session 5 ILCS 120/2(c)(1) Personnel Matters
- I. Trustee's Comments
- J. Adjournment