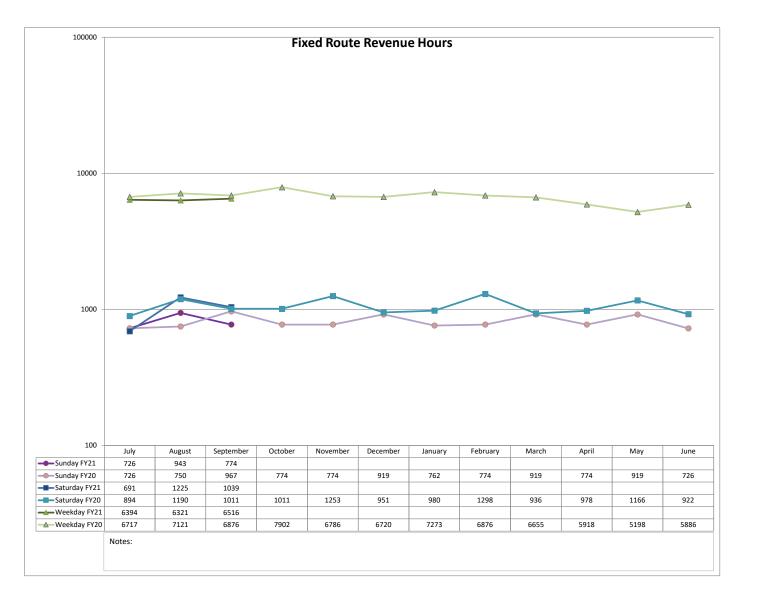

## **AGENDA**

Virtual Meeting of the Connect Transit Board of Trustees
October 27, 2020 — 4:30 P.M.
351 Wylie Drive — Training Room
Normal, Illinois 61761

- A. Call to Order
- B. Roll Call
- C. Pledge of Allegiance
- D. Public Comments
- E. Consent Agenda (Rollcall Vote)
  - 1. Approval of Minutes of September 22, 2020 Board Meeting
  - 2. Disbursements for the month of September 2020
  - 3. Monthly Statistical Report for September 2020
  - 4. Cardinal Infrastructure Federal Report (Addendum)
- F. New Business
  - 1. Financial Audit Presentation from CliftonLarsonAllen LLP
  - 2. Recommendation for Continued Suspension of Fares (Rollcall Vote)
  - 3. Recommendation for Authorized Signatories (Rollcall Vote)
  - 4. Recommendation for Adoption of Agency Safety Plan (Rollcall Vote)
  - 5. Board Recommendation for Interim General Manager Contract (Rollcall Vote)
- G. General Manager's Report
  - 1. Update on Connect Transit Website Redesign
  - 2. Update on Better Bus Stops Campaign
- H. Executive Session 5 ILCS 120/2(c)(1) Personnel Matters
- I. Trustee's Comments
- J. Adjournment