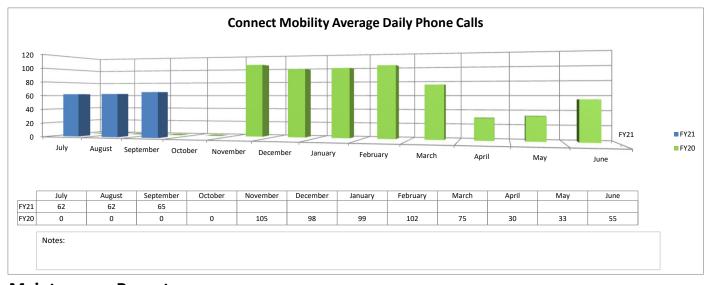

|----------|-------|-------|-----|------|
| FY21 | 2    | 2      | 8         |         |          |          |         |          |       |       |     |      |
| FY20 | 1    | 3      | 1         | 3       | 5        | 3        | 1       | 1        | 2     | 2     | 2   | 3    |

Notes:



|      | July | August | September | October | November | December | January | rebruary | IVIALCII | April | iviay | Julie |
|------|------|--------|-----------|---------|----------|----------|---------|----------|----------|-------|-------|-------|
| FY21 | 125  | 130    | 145       |         |          |          |         |          |          |       |       |       |
| FY20 | 0    | 0      | 0         | 0       | 192      | 176      | 174     | 181      | 154      | 81    | 86    | 130   |

Notes:



## **Maintenance Reports**









## **Ridership Reports**













## **Safety Reports**





**Social Media Reports** 















| Statistics            | Sep 20    |                  |                  |                               | Sep 19    |                  |                  |                               | % Change  |                  |                  |                               |
|-----------------------|-----------|------------------|------------------|-------------------------------|-----------|------------------|------------------|-------------------------------|-----------|------------------|------------------|-------------------------------|
|                       | Customers | Revenue<br>Miles | Revenue<br>Hours | Boardings per<br>Revenue Hour | Cust