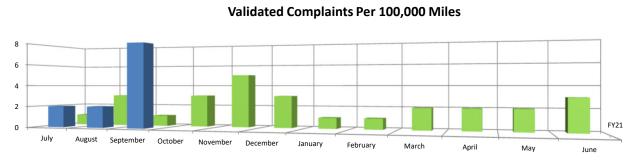

ance expense decreased \$1,385 in September 2020 from September 2019. Mobility miles decreased 11,230 in September 2020 from September 2019.

## **Operations Reports**





■ FY21

FY20

|      | July | August | September | October | November | December | January | February | March | April | May  | June |
|------|------|--------|-----------|---------|----------|----------|---------|----------|-------|-------|------|------|
| FY21 | 2.33 | 2.37   | 2.14      |         |          |          |         |          |       |       |      |      |
| FY20 | 2.74 | 2.60   | 2.70      | 2.74    | 2.64     | 2.61     | 2.66    | 2.72     | 2.27  | 1.67  | 1.76 | 2.14 |
| -    |      |        |           |         |          |          |         |          |       |       |      |      |

Notes:







■ FY21

|      | July | August | September | October | November | December | January | February | March | April | May | June |
|------|------|--------|-----------|---------|----------|----------|---------|----------|-------|-------|-----|------|
| FY21 | 2    | 2      | 8         |         |          |          |         |          |       |       |     |      |
| FY20 | 1    | 3      | 1         | 3       | 5        | 3        | 1       | 1        | 2     | 2     | 2   | 3    |

Notes:



|      | July | August | September | October | November | December | January | rebruary | IVIALCII | April | iviay | Julie |
|------|------|--------|-----------|---------|----------|----------|---------|----------|----------|-------|-------|-------|
| FY21 | 125  | 130    | 145       |         |