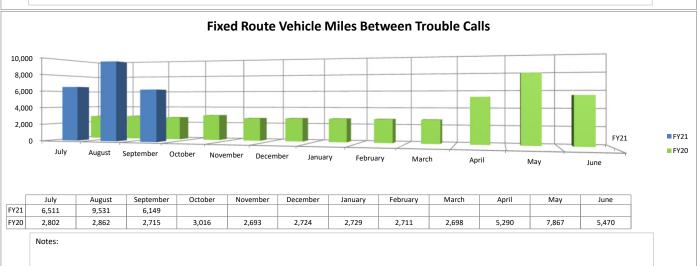

## September 2020

Financial and Statistical Reports

351 Wylie Drive | Normal, Illinois 61761 | connect-transit.com | info@connect-transit.com | 309.828.9833