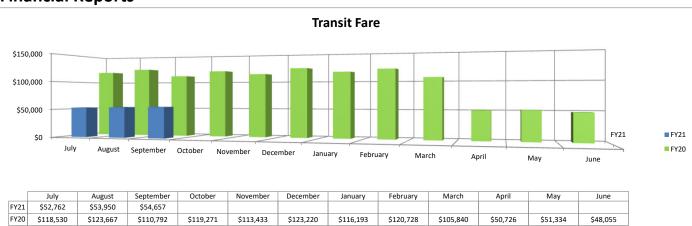

## September 2020

Financial and Statistical Reports

351 Wylie Drive | Normal, Illinois 61761 | connect-transit.com | info@connect-transit.com | 309.828.9833