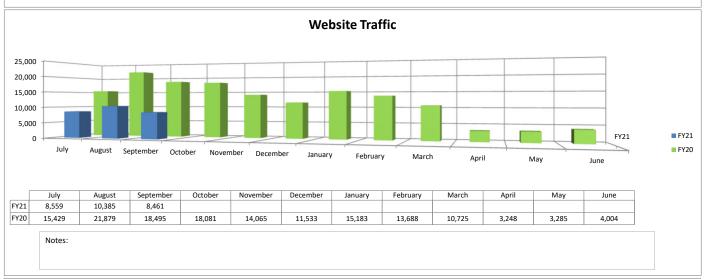

## September 2020

Financial and Statistical Reports

351 Wylie Drive | Normal, Illinois 61761 | connect-transit.com | info@connect-transit.com | 309.828.9833