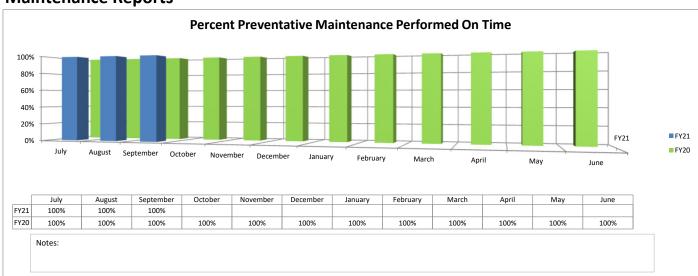

---|------|
| FY21 | 2    | 2      | 8         |         |          |          |         |          |       |       |     |      |
| FY20 | 1    | 3      | 1         | 3       | 5        | 3        | 1       | 1        | 2     | 2     | 2   | 3    |

Notes:



|      | July | August | September | October | November | December | January | rebruary | IVIALCII | April | iviay | Julie |
|------|------|--------|-----------|---------|----------|----------|---------|----------|----------|-------|-------|-------|
| FY21 | 125  | 130    | 145       |         |          |          |         |          |          |       |       |       |
| FY20 | 0    | 0      | 0         | 0       | 192      | 176      | 174     | 181      | 154      | 81    | 86    | 130   |

Notes:



## **Maintenance Reports**









## **Ridership Reports**













## **Safety Reports**





**Social Media Reports** 















| Statistics            | Sep 20    |                  |                  |                               | Sep 19    |                  |                  |                               | % Change  |                  |                  |                               |
|-----------------------|-----------|------------------|------------------|-------------------------------|-----------|------------------|------------------|-------------------------------|-----------|------------------|------------------|-------------------------------|
|                       | Customers | Revenue<br>Miles | Revenue<br>Hours | Boardings per<br>Revenue Hour | Customers | Revenue<br>Miles | Rev