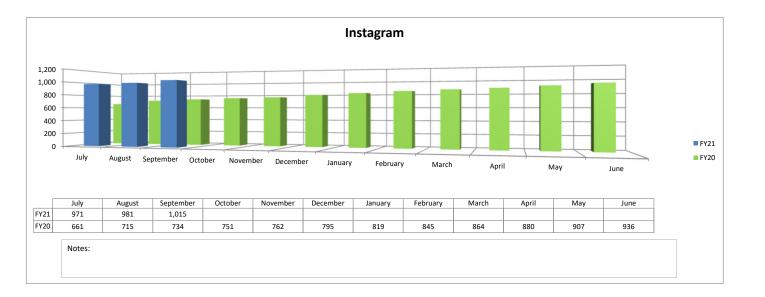

|     |      |
| FY20 | 1    | 3      | 1         | 3       | 5        | 3        | 1       | 1        | 2     | 2     | 2   | 3    |

Notes:



|      | July | August | September | October | November | December | January | rebruary | IVIALCII | April | iviay | Julie |
|------|------|--------|-----------|---------|----------|----------|---------|----------|----------|-------|-------|-------|
| FY21 | 125  | 130    | 145       |         |          |          |         |          |          |       |       |       |
| FY20 | 0    | 0      | 0         | 0       | 192      | 176      | 174     | 181      | 154      | 81    | 86    | 130   |

Notes:



## **Maintenance Reports**









## **Ridership Reports**













## **Safety Reports**





**Social Media Reports** 















| Statistics            | Sep 20    |                  |                  |                               | Sep 19    |                  |                  |                               | % Change  |                  |                  |                               |
|-----------------------|-----------|------------------|------------------|-------------------------------|-----------|------------------|------------------|-------------------------------|-----------|------------------|------------------|-------------------------------|
|                       | Customers | Revenue<br>Miles | Revenue<br>Hours | Boardings per<br>Revenue Hour | Customers | Revenue<br>Miles | Revenue<br>Hours | Boardings per<br>Revenue Hour | Customers | Revenue<br>Miles | Revenue<br>Hours | Boardings pe