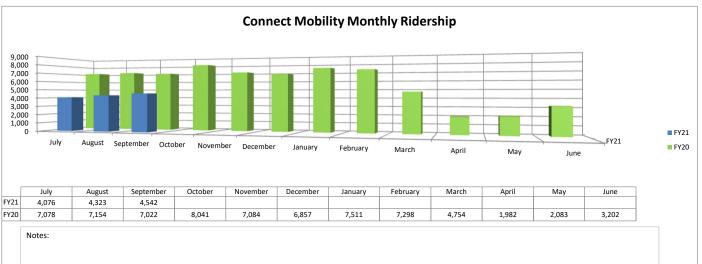

## **AGENDA**

Virtual Meeting of the Connect Transit Board of Trustees
October 27, 2020 — 4:30 P.M.
351 Wylie Drive — Training Room
Normal, Illinois 61761

- A. Call to Order
- B. Roll Call
- C. Pledge of Allegiance
- D. Public Comments
- E. Consent Agenda (Rollcall Vote)
  - 1. Approval of Minutes of September 22, 2020 Board Meeting
  - 2. Disbursements for the month of September 2020
  - 3. Monthly Statistical Report for September 2020
  - 4. Cardinal Infrastructure Federal Report (Addendum)
- F. New Business
  - 1. Financial Audit Presentation from CliftonLarsonAllen LLP
  - 2. Recommendation for Continued Suspension of Fares (Rollcall Vote)
  - 3. Recommendation for Authorized Signatories (Rollcall Vote)
  - 4. Recommendation for Adoption of Agency Safety Plan (Rollcall Vote)
  - 5. Board Recommendation for Interim General Manager Contract (Rollcall Vote)
- G. General Manager's Report
  - 1. Update on Connect Transit Website Redesign
  - 2. Update on Better Bus Stops Campaign
- H. Executive Session 5 ILCS 120/2(c)(1) Personnel Matters
- I. Trustee's Comments
- J. Adjournment