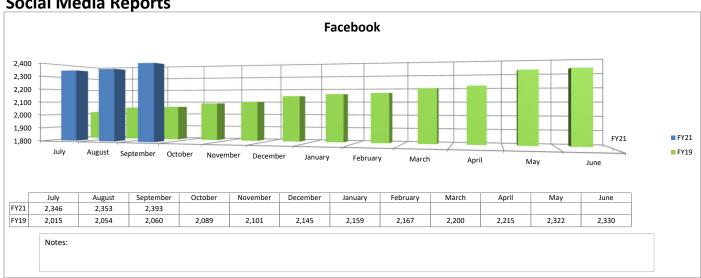

## September 2020

Financial and Statistical Reports

351 Wylie Drive | Normal, Illinois 61761 | connect-transit.com | info@connect-transit.com | 309.828.9833