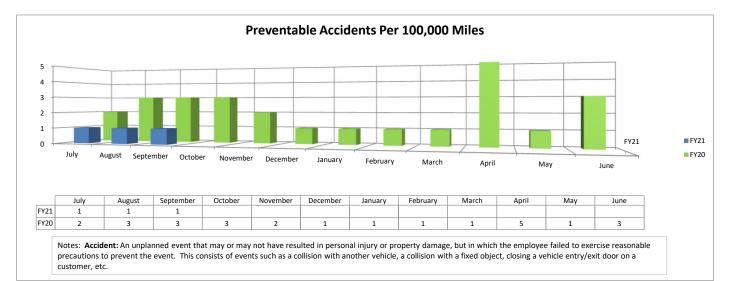

## September 2020

Financial and Statistical Reports

351 Wylie Drive | Normal, Illinois 61761 | connect-transit.com | info@connect-transit.com | 309.828.9833