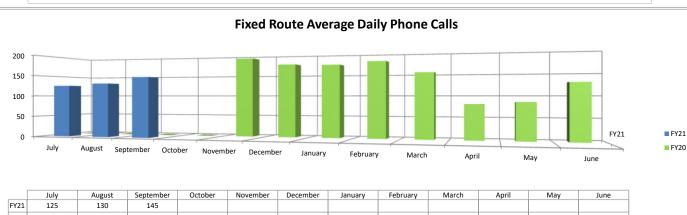

|          |       |       |      |      |
| FY20 | 2.74 | 2.60   | 2.70      | 2.74    | 2.64     | 2.61     | 2.66    | 2.72     | 2.27  | 1.67  | 1.76 | 2.14 |
| -    |      |        |           |         |          |          |         |          |       |       |      |      |

Notes:







■ FY21

|      | July | August | September | October | November | December | January | February | March | April | May | June |
|------|------|--------|-----------|---------|----------|----------|---------|----------|-------|-------|-----|------|
| FY21 | 2    | 2      | 8         |         |          |          |         |          |       |       |     |      |
| FY20 | 1    | 3      | 1         | 3       | 5        | 3        | 1       | 1        | 2     | 2     | 2   | 3    |

Notes:



|      | July | August | September | October | November | December | January | rebruary | IVIALCII | April | iviay | Julie |
|------|------|--------|-----------|---------|----------|----------|---------|----------|----------|-------|-------|-------|
| FY21 | 125  | 130    | 145       |         |          |          |         |          |          |       |       |       |
| FY20 | 0    | 0      | 0         | 0       | 192      | 176      | 174     | 181      | 154      | 81    | 86    | 130   |

Notes:



## **Maintenance Reports**









## **Ridership Reports**













## **Safety Reports**





**Social Media Reports** 















| Statistics            | Sep 20    |                  |                  |                               | Sep 19    |                  |