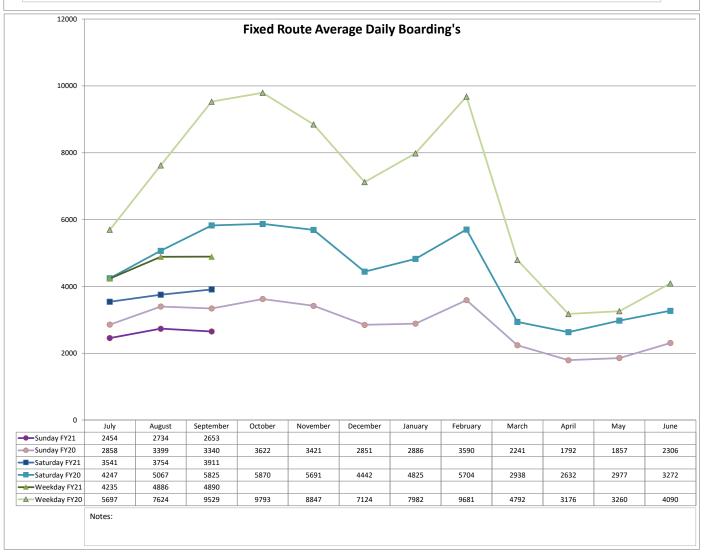

## **AGENDA**

Virtual Meeting of the Connect Transit Board of Trustees
October 27, 2020 — 4:30 P.M.
351 Wylie Drive — Training Room
Normal, Illinois 61761

- A. Call to Order
- B. Roll Call
- C. Pledge of Allegiance
- D. Public Comments
- E. Consent Agenda (Rollcall Vote)
  - 1. Approval of Minutes of September 22, 2020 Board Meeting
  - 2. Disbursements for the month of September 2020
  - 3. Monthly Statistical Report for September 2020
  - 4. Cardinal Infrastructure Federal Report (Addendum)
- F. New Business
  - 1. Financial Audit Presentation from CliftonLarsonAllen LLP
  - 2. Recommendation for Continued Suspension of Fares (Rollcall Vote)
  - 3. Recommendation for Authorized Signatories (Rollcall Vote)
  - 4. Recommendation for Adoption of Agency Safety Plan (Rollcall Vote)
  - 5. Board Recommendation for Interim General Manager Contract (Rollcall Vote)
- G. General Manager's Report
  - 1. Update on Connect Transit Website Redesign
  - 2. Update on Better Bus Stops Campaign
- H. Executive Session 5 ILCS 120/2(c)(1) Personnel Matters
- I. Trustee's Comments
- J. Adjournment