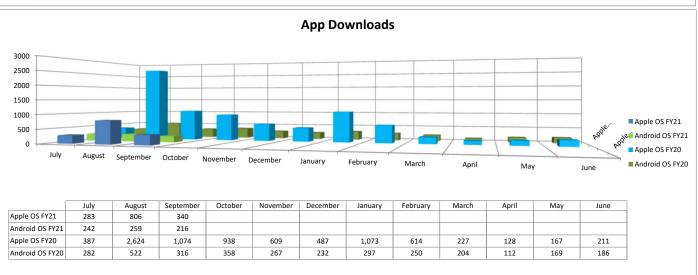

## September 2020

Financial and Statistical Reports

351 Wylie Drive | Normal, Illinois 61761 | connect-transit.com | info@connect-transit.com | 309.828.9833