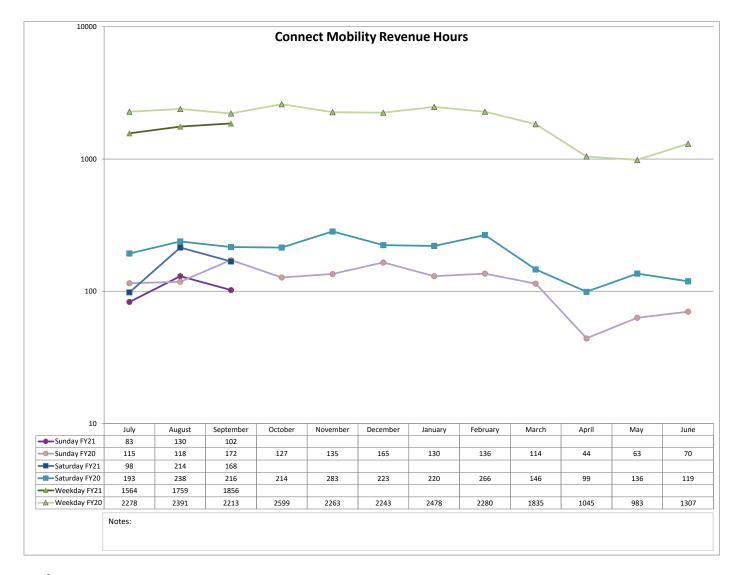

## September 2020

Financial and Statistical Reports

351 Wylie Drive | Normal, Illinois 61761 | connect-transit.com | info@connect-transit.com | 309.828.9833