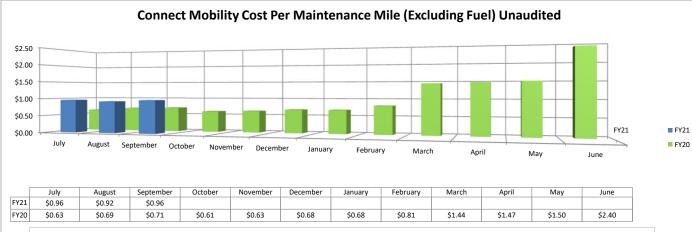

## September 2020

Financial and Statistical Reports

351 Wylie Drive | Normal, Illinois 61761 | connect-transit.com | info@connect-transit.com | 309.828.9833